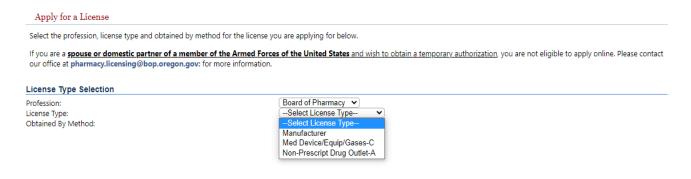

Register

You must select "Board of Pharmacy" as a profession to continue. Please select the registration type you are applying for.

Note: Temporary authorization only applies to individual licenses and not facility registrations.