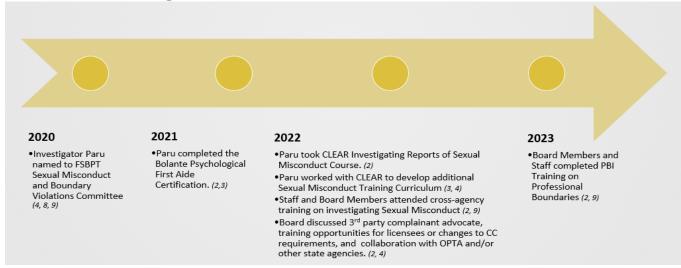

#### **Public Service Ambassador Recognition: Sherri Paru**

Director Sigmund-Gaines announced that Sherri Paru was selected as one of Oregon's 2023 Public Service Ambassadors.