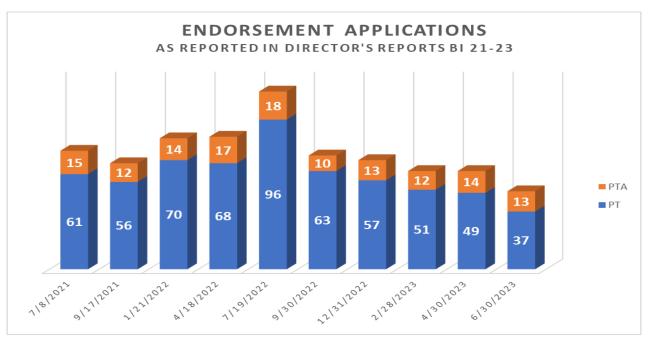

#### **B- Consent Agenda Items**

The following items were presented as a consent agenda. Board members reviewed the items prior to the meeting.

- 1 Board Meeting Minutes, Draft—March 15/17, 2023.
- 2 Ratification of PT/PTA Licenses & Temp Permits issued March 1, 2023 April 30, 2023.
- 3 Executive Director's Report for May 2023.
- 4 Final 23-25 Affirmative Action Plan.
- 5 EO 23-03 Agency Response.