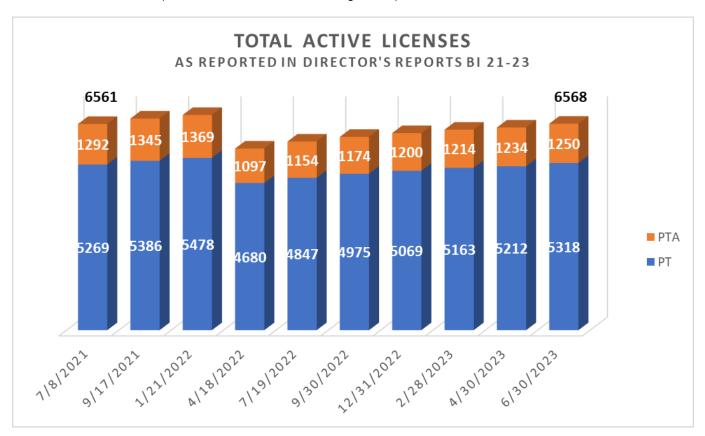

#### **B- Consent Agenda Items**

The following items were presented as a consent agenda. Board members reviewed the items prior to the meeting.

- 1 Board Meeting Minutes, Draft—March 15/17, 2023.
- 2 Ratification of PT/PTA Licenses & Temp Permits issued March 1, 2023 April 30, 2023.
- 3 Executive Director's Report for May 2023.
- 4 Final 23-25 Affirmative Action Plan.
- 5 EO 23-03 Agency Response.