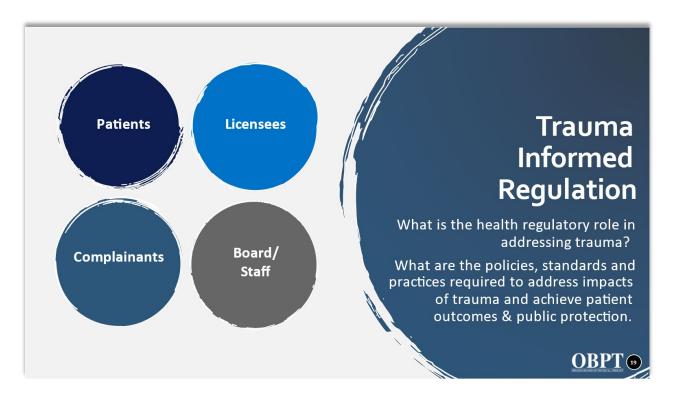

ity of participants within each of these groups, and understand the impacts when there is an imbalance or inquiry in any part of the system.

## III. Other Lenses: Trauma-Informed Regulation

Trauma is a critical consideration in the provision of healthcare services, and training for healthcare professionals in trauma-informed care is increasingly prevalent and increasingly linked to achievement of positive health outcomes for patients. Recognition of trauma and the interplay with any work on diversity, equity, and inclusion is essential, as the experience of acts of marginalization, oppression, and racism also fundamentally create trauma. The OBPT is committed to the framework of trauma-informed regulation in addition to, and as part of the framework of culturally responsive regulation.



#### **Trauma: Defining Terms**

Although often used interchangably, the OBPT recognizes that there is a variety of kinds of trauma, and the drivers and impacts of each can be very different, just as a specific event can generate different responses in individuals dependent on their varied lived experiences and other traumas they've already experienced. Awareness and understanding of the complexity and impacts of all trauma is essential in evaluating regulations, and in optimzing patient outcomes in healthcare. There is no single one size fits all universalism in addressing trauma.

**Burnout:** A state of emotional, physical, and mental exhaustion caused by excessive and prolonged stress. It occurs when you feel overwhelmed, emotionally drained, and unable to meet constant demands.

Com