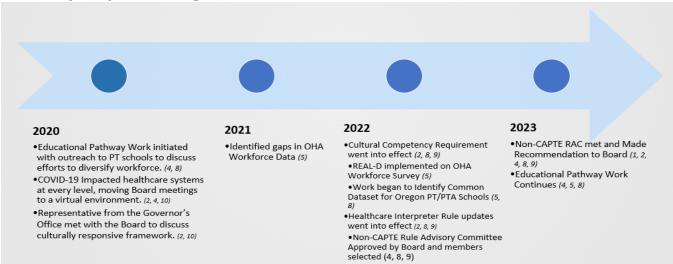

Note: Member Reisch left the meeting at 1:04 PM.

E1-Presentation: Pacific University Elementary Outreach Project 2023: Kim, Malin, PT Kim Malin, PT, a member of the Educational Pathway Workgroup, provided a presentation on a pilot program on elementary school outreach program she conducted with her PT students. Malin shared materials developed by the students used at the event and shared her observations and learnings about the event. Malin also noted that she plans to repeat the event and is working on ways to expand the program to other schools, as well as encourage others to initiate similar events. Malin commented that working with the Educational Pathway Workgroup has been valuable because it brings together individuals from across the state with different experiences and with interest in different pieces of the overall project. The Board thanked her and her students for their work, and encouraged the extension of, and outreach about, their work.