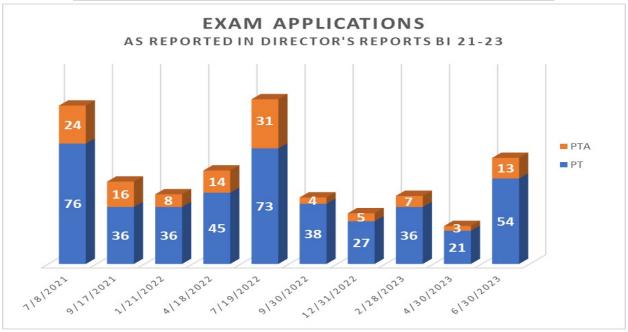

#### **B- Consent Agenda Items**

The following items were presented as a consent agenda. Board members reviewed the items prior to the meeting.

- 1 Board Meeting Minutes, Draft—March 15/17, 2023.
- 2 Ratification of PT/PTA Licenses & Temp Permits issued March 1, 2023 April 30, 2023.
- 3 Executive Director's Report for May 2023.
- 4 Final 23-25 Affirmative Action Plan.
- 5 EO 23-03 Agency Response.