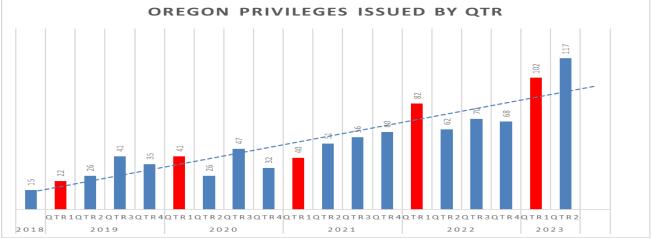

included some reference to similar data for other boards and jurisdictions. Casey noted that data collection and presentation methods vary in our sampling, and additional analysis would need to be performed for direct comparisons. After discussion, the Board requested staff determine what, if any, national information would be available from the FSBPT or other source on complaint resolution trends. The Board also requested additional information related to discipline trends related individuals from non-CAPTE accredited programs. Casey noted that additional data entry and clean up would be required prior to effective analysis. Casey noted the next planned data presentation would focus on Oregon Compact Privilege trends.