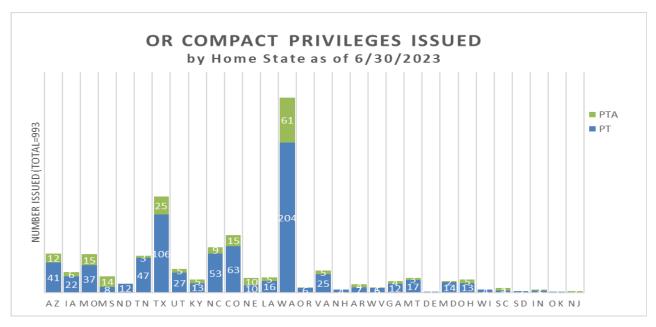

included some reference to similar data for other boards and jurisdictions. Casey noted that data collection and presentation methods vary in our sampling, and additional analysis would need to be performed for direct comparisons. After discussion, the Board requested staff determine what, if any, national information would be available from the FSBPT or other source on complaint resolution trends. The Board also requested additional information related to discipline trends related individuals from non-CAPTE accredited programs. Casey noted that additional data entry and clean up would be required prior to effective analysis. Casey noted the next planned data presentation would focus on Oregon Compact Privilege trends.