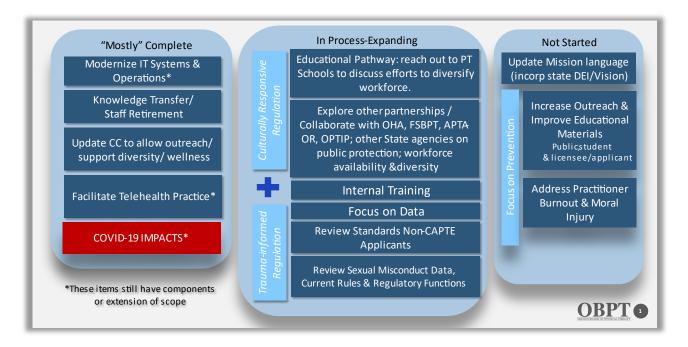

e, to build understanding, partnership, and skills to prevent future violations.
- Link to strategic planning framework of trauma-informed regulation; often overlap of both "lenses".
- Develop plan and schedule to evaluate all current regulatory processes (and strategic objectives) through framework of CRR, while also linking to the framework of trauma-informed regulation, as both frameworks are key to analysis and understanding.
- Increase emphasis on communication, support, and prevention in development of all materials.
  - Review website for readability and accessibility. Create additional support materials in audio/visual formats.

These Strategic Action Items will be further quantified and scheduled, and added to the existing OBPT 2018-2023 strategic priorities, as visualized here:



# V. Strategic Progress Update: **May 2023 Board Meeting**

Since the formation of this original document, the State of Oregon published a statewide Diversity, Equity, and Inclusion Action Plan in August of 2021. The OBPT has reviewed the plan and uses it as an additional reference point for developing and implementing actions within the culturally responsive regulatory framework, as well as within the agency itself, as reflected in the Board's Affirmative Action and Diversity and Inclusion Plan. The Board has mapped current initiatives to the statewide ten strategies roadmap and will continue to use the document to develop and refine future work.





At the May 19th, 2023 meeting of the OBPT, the Board reviewed progress to date on all strategic initiatives, including those identified w