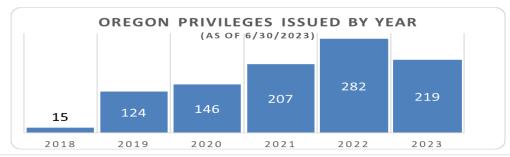

included some reference to similar data for other boards and jurisdictions. Casey noted that data collection and presentation methods vary in our sampling, and additional analysis would need to be performed for direct comparisons. After discussion, the Board requested staff determine what, if any, national information would be available from the FSBPT or other source on complaint resolution trends. The Board also requested additional information related to discipline trends related individuals from non-CAPTE accredited programs. Casey noted that additional data entry and clean up would be required prior to effective analysis. Casey noted the next planned data presentation would focus on Oregon Compact Privilege trends.