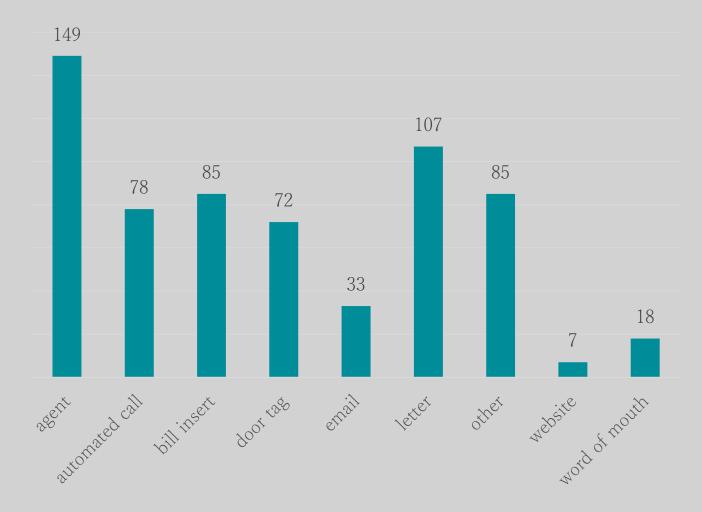

## Outreach Response

Response for BHG #2 (nonauto) by outreach type based on those willing to share.

*<u>Top 3</u>* outreach types are:

- Agent
- Letter
- Tie between:
  - Bill Insert/Onsert
  - Other (media)