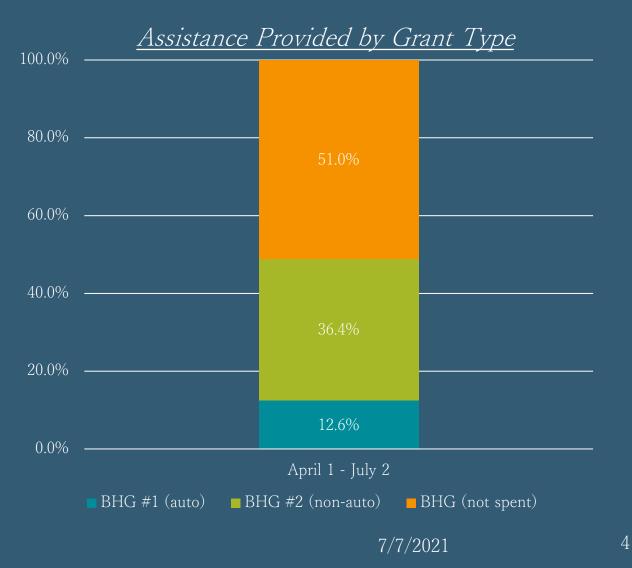

### Assistance Provided

BHG #1 (auto) funds spent \$88,842; customers helped 276; average payout \$321.89.

BHG #2 (non-auto) funds spent \$257,814; customers helped 911; average payout \$283.00.

Total funds spent \$346,656; total customers helped 1,187; average payout \$292.04; 49.0% of total assistance funds spent.