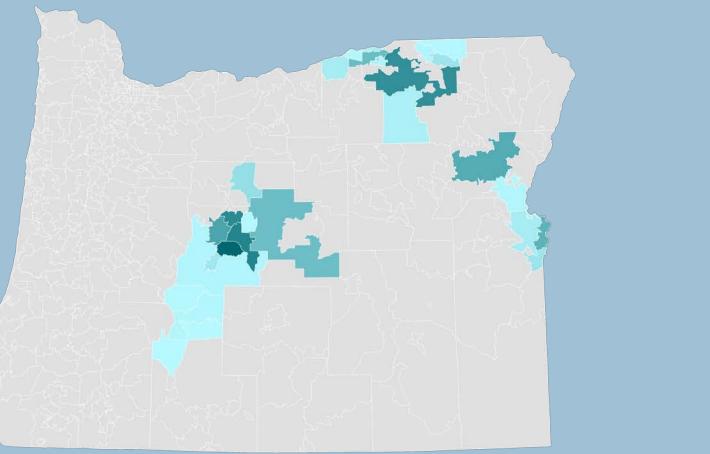

## Arrearage Data by Zip Code

Residential Arrears by Zip Code (June 2021)

Arrears

\$129,745

\$790