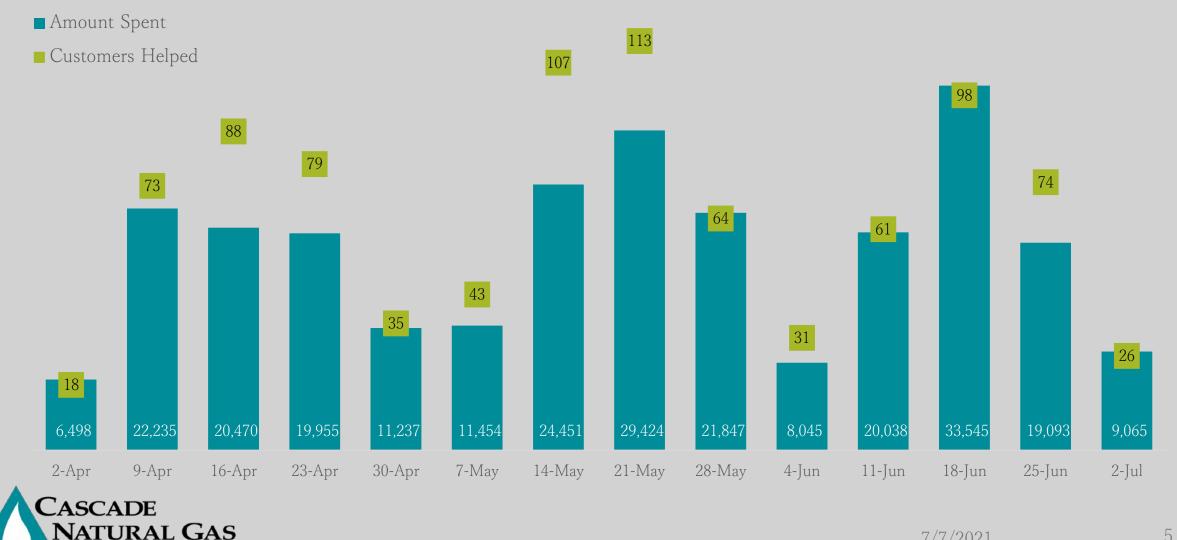

## Weekly Comparison of BHG #2

CORPORATION

A Subsidiary of MDU Resources Group, Inc.

7/7/2021

### Assistance Provided

BHG #1 (auto) funds spent \$88,842; customers helped 276; average payout \$321.89.

BHG #2 (non-auto) funds spent \$257,814; customers helped 911; average payout \$283.00.

Total funds spent \$346,656; total customers helped 1,187; average payout \$292.04; 49.0% of total assistance funds spent.