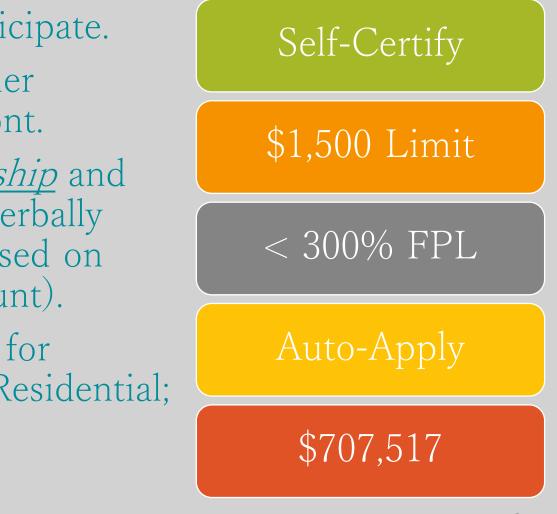

# Program Overview

- Minimum burden and barriers to participate.
- Doesn't disqualify customers from other assistance, nor asks for payment upfront.
- Two types of grants: <u>Automatic Hardship</u> and <u>Financial Hardship</u> (Customers who verbally express hardship receive assistance based on benefit curve to determine grant amount).
- Time Payment Arrangements (TPAs) for outstanding balances (24-months for Residential; 6-months for Commercial).