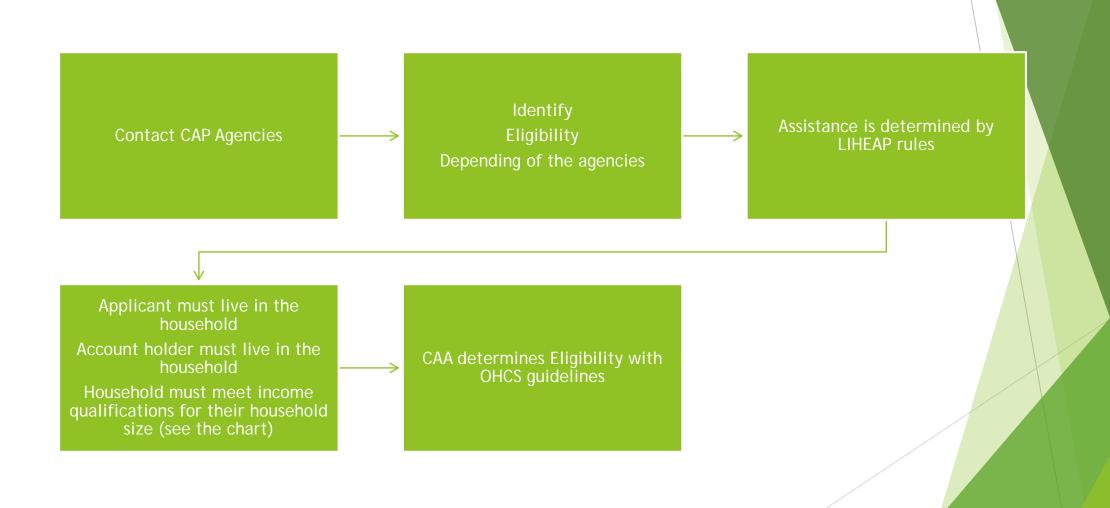

8                               | \$                      | 6,149.30 | \$                     | 73,792              |
| 9                               | \$                      | 6,283.00 | \$                     | 75,396              |
| 10                              | \$                      | 6,416.65 | \$                     | 77,000              |
| 11                              | \$                      | 6,550.35 | \$                     | 78,604              |
| 12                              | \$                      | 6,684.00 | \$                     | 80,208              |
| Each Additional<br>Member, add: | \$                      | 133.65   | \$                     | 1,604.00            |

**Process** 

## Process for Gas Companies



## Process for Electric Companies