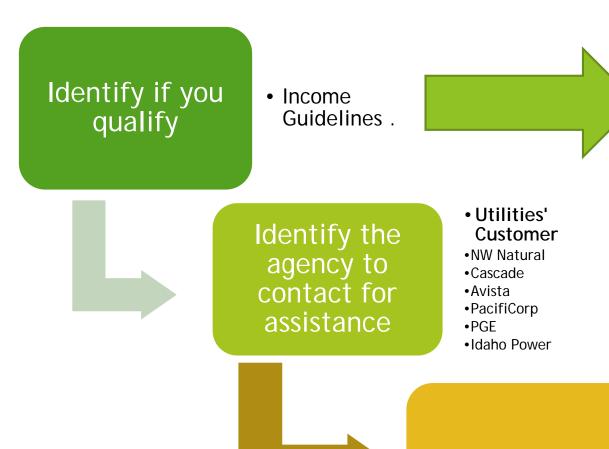

## Flow-Chart

Low- Income Bill Assistance

## General process



| 2020/2021                       |                         |          |                        |                     |
|---------------------------------|-------------------------|----------|------------------------|---------------------|
| 60% of Oregon Median Income     |                         |          |                        |                     |
| Household Size                  | Gross Monthly<br>Income |          | Gross Annual<br>Income |                     |
| 1                               | \$                      | 2,317.15 | \$                     | 27,806              |
| 2                               | \$                      | 3,030.10 | \$                     | 36,361              |
| 3                               | \$                      | 3,743.05 | \$