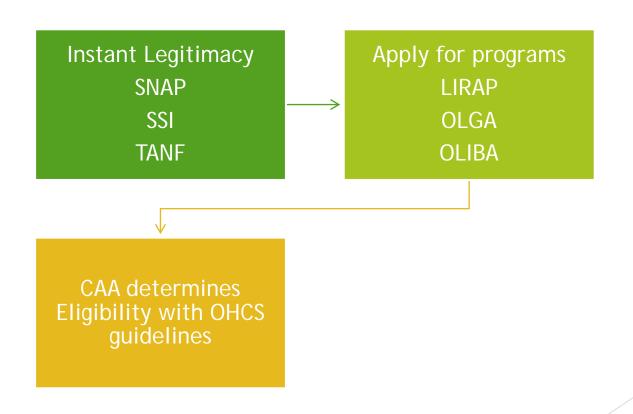

| 72,188              |
| 8                               | \$                      | 6,149.30 | \$                     | 73,792              |
| 9                               | \$                      | 6,283.00 | \$                     | 75,396              |
| 10                              | \$                      | 6,416.65 | \$                     | 77,000              |
| 11                              | \$                      | 6,550.35 | \$                     | 78,604              |
| 12                              | \$                      | 6,684.00 | \$                     | 80,208              |
| Each Additional<br>Member, add: | \$                      | 133.65   | \$                     | 1,604.00            |

**Process** 

## Process for Gas Companies



## Process for Electric Companies