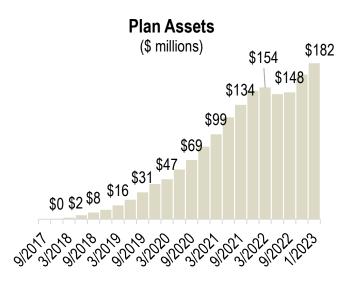

## Monthly Dashboard

As of January 31, 2023

| Current       | Dec 2022                                                       | Change                                                                                                               |
|---------------|----------------------------------------------------------------|----------------------------------------------------------------------------------------------------------------------|
| \$182,053,048 | \$168,705,846                                                  | \$13,347,202                                                                                                         |
| \$257,512,268 | \$251,095,442                                                  | \$6,416,826                                                                                                          |
| -\$73,965,180 | -\$70,672,308                                                  | -\$3,292,872                                                                                                         |
| \$6,417,475   | \$6,251,808                                                    | \$165,667                                                                                                            |
| -\$3,198,867  | -\$2,490,273                                                   | -\$708,594                                                                                                           |
|               | \$182,053,048<br>\$257,512,268<br>-\$73,965,180<br>\$6,417,475 | \$182,053,048 \$168,705,846<br>\$257,512,268 \$251,095,442<br>-\$73,965,180 -\$70,672,308<br>\$6,417,475 \$6,251,808 |