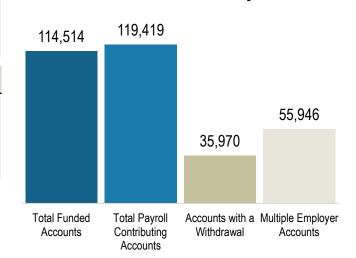

| Saver                                   | Current | Dec 2022 | Change |
|-----------------------------------------|---------|----------|--------|
| Total Funded Accounts                   | 114,514 | 115,863  | -1,349 |
| Total Payroll Contributing Accounts     | 119,419 | 117,954  | 1,465  |
| Accounts with a Withdrawal              | 35,970  | 34,521   | 1,449  |
| Multiple Employer Accounts              | 55,946  | 54,605   | 1,341  |
| Max Contribution Accounts               | 6       | 369      | -363   |
| Average Monthly Contribution Amount     | \$160   | \$157    | \$3    |
| Average Deferral Rate (Funded Accounts) | 6.7%    | 6.0%     | 0.7%   |
| Average Funded Account Balance          | \$1,590 | \$1,456  | \$134  |
| Opt-Out Action Rate                     | 23.9%   | 24.1%    | -0.2%  |

## Saver Accounts - January 2023