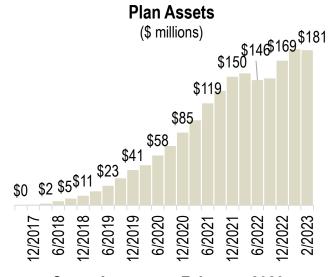

## Monthly Dashboard

As of February 28, 2023

| Program                    | Current       | Jan 2023      | Change       |
|----------------------------|---------------|---------------|--------------|
| Total Assets               | \$180,914,234 | \$182,053,048 | -\$1,138,814 |
| Total Contributions        | \$263,973,237 | \$257,512,268 | \$6,460,969  |
| Total Withdrawals          | -\$76,851,565 | -\$73,965,180 | -\$2,886,385 |
| Contributions (Past Month) | \$6,692,825   | \$6,417,475   | \$275,350    |
| Withdrawals (Past Month)   | -\$3,064,963  | -\$3,198,867  | \$133,904    |