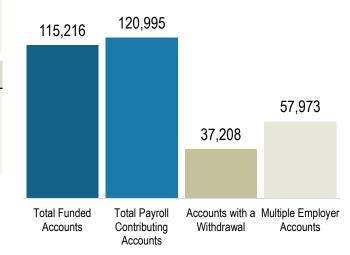

| Saver                                   | Current | Jan 2023 | Change |
|-----------------------------------------|---------|----------|--------|
| Total Funded Accounts                   | 115,216 | 114,514  | 702    |
| Total Payroll Contributing Accounts     | 120,995 | 119,419  | 1,576  |
| Accounts with a Withdrawal              | 37,208  | 35,970   | 1,238  |
| Multiple Employer Accounts              | 57,973  | 55,946   | 2,027  |
| Max Contribution Accounts               | 7       | 6        | 1      |
| Average Monthly Contribution Amount     | \$170   | \$160    | \$10   |
| Average Deferral Rate (Funded Accounts) | 6.6%    | 6.7%     | -0.1%  |
| Average Funded Account Balance          | \$1,570 | \$1,590  | -\$20  |
| Opt-Out Action Rate                     | 23.4%   | 23.9%    | -0.5%  |