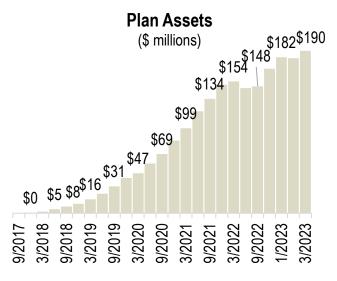

## Monthly Dashboard

As of March 31, 2023

| Program                    | Current       | Feb 2023      | Change       |
|----------------------------|---------------|---------------|--------------|
| Total Assets               | \$189,647,528 | \$180,914,234 | \$8,733,294  |
| Total Contributions        | \$271,942,497 | \$263,973,237 | \$7,969,260  |
| Total Withdrawals          | -\$79,940,413 | -\$76,851,565 | -\$3,088,848 |
| Contributions (Past Month) | \$7,788,777   | \$6,692,825   | \$1,095,952  |
| Withdrawals (Past Month)   | -\$2,958,082  | -\$3,064,963  | \$106,881    |