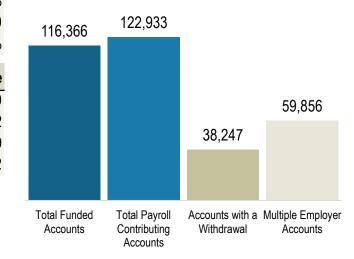

| Saver                                   | Current | Feb 2023 | Change |
|-----------------------------------------|---------|----------|--------|
| Total Funded Accounts                   | 116,366 | 115,216  | 1,150  |
| Total Payroll Contributing Accounts     | 122,933 | 120,995  | 1,938  |
| Accounts with a Withdrawal              | 38,247  | 37,208   | 1,039  |
| Multiple Employer Accounts              | 59,856  | 57,973   | 1,883  |
| Max Contribution Accounts               | 17      | 7        | 10     |
| Average Monthly Contribution Amount     | \$191   | \$170    | \$21   |
| Average Deferral Rate (Funded Accounts) | 6.6%    | 6.6%     | 0.0%   |
| Average Funded Account Balance          | \$1,630 | \$1,570  | \$60   |
| Opt-Out Action Rate                     | 23.6%   | 23.4%    | 0.2%   |