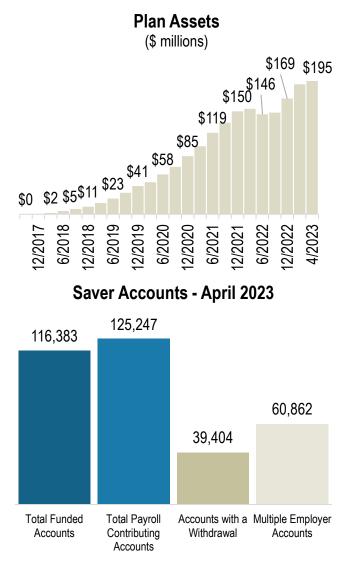

## Monthly Dashboard

As of April 30, 2023

| Program                                    | Current       | Mar 2023      | Change       |
|--------------------------------------------|---------------|---------------|--------------|
| Total Assets                               | \$194,526,372 | \$189,647,528 | \$4,878,845  |
| Total Contributions                        | \$278,837,866 | \$271,942,497 | \$6,895,369  |
| Total Withdrawals                          | -\$83,200,845 | -\$79,940,413 | -\$3,260,432 |
| Contributions (Past Month)                 | \$6,849,073   | \$7,788,777   | -\$939,704   |
| Withdrawals (Past Month)                   | -\$3,197,118  | -\$2,958,082  | -\$239,036   |
| Saver                                      | Current       | Mar 2023      | Change       |
| Total Funded Accounts                      | 116,383       | 116,366       | 17           |
| Total Payroll Contributing Accounts        | 125,247       | 122,933       | 2,314        |
| Accounts with a Withdrawal                 | 39,404        | 38,247        | 1,157        |
| Multiple Employer Accounts                 | 60,862        | 59,856        | 1,006        |
| Max Contribution Accounts                  | 22            | 17            | 5            |
| Self-Enrolled Funded Accounts              | 455           | 458           | -3           |
| Average Monthly Contribution Amount        | \$168         | \$191         | -\$23        |
| Median Monthly Contribution Amount         | \$132         | \$150         | -\$18        |
| Average Deferral Rate (Funded Accounts)    | 6.5%          | 6.6%          | -0.1%        |
| Average Funded Account Balance             | \$1,671       | \$1,630       | \$42         |
| Opt-Out Action Rate                        | 23.6%         | 23.6%         | 0.0%         |
| Employer                                   | Current       | Mar 2023      | Change       |
| Total Registered                           | 20,413        | 20,221        | 192          |
| Total Added Employee Data                  | 18,989        | 17,090        | 1,899        |
| Actively Submitting Payroll (Past 90 Days) | 5,737         | 5,460         | 277          |
| Total Exempted Employers                   | 34,762        | 34,603        | 159          |