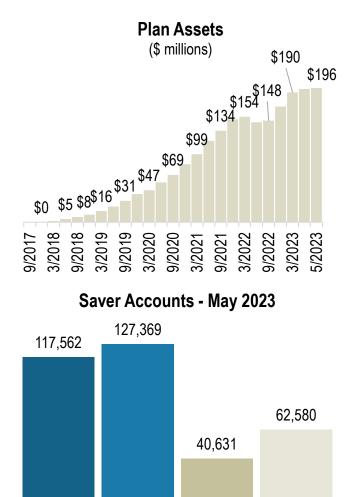

## Monthly Dashboard

Accounts with a Multiple Employer

Accounts

Withdrawal

As of May 31, 2023

| Program                                    | Current       | Apr 2023      | Change       |
|--------------------------------------------|---------------|---------------|--------------|
| Total Assets                               | \$195,790,104 | \$194,526,372 | \$1,263,732  |
| Total Contributions                        | \$286,366,973 | \$278,837,866 | \$7,529,107  |
| Total Withdrawals                          | -\$86,960,755 | -\$83,200,845 | -\$3,759,910 |
| Contributions (Past Month)                 | \$7,400,436   | \$6,849,073   | \$551,364    |
| Withdrawals (Past Month)                   | -\$3,750,556  | -\$3,197,118  | -\$553,438   |
| Saver                                      | Current       | Apr 2023      | Change       |
| Total Funded Accounts                      | 117,562       | 116,383       | 1,179        |
| Total Payroll Contributing Accounts        | 127,369       | 125,247       | 2,122        |
| Accounts with a Withdrawal                 | 40,631        | 39,404        | 1,227        |
| Multiple Employer Accounts                 | 62,580        | 60,862        | 1,718        |
| Max Contribution Accounts                  | 34            | 22            | 12           |
| Self-Enrolled Funded Accounts              | 463           | 455           | 8            |
| Average Monthly Contribution Amount        | \$178         | \$168         | \$9          |
| Median Monthly Contribution Amount         | \$137         | \$132         | \$5          |
| Average Deferral Rate (Funded Accounts)    | 6.5%          | 6.5%          | 0.0%         |
| Average Funded Account Balance             | \$1,665       | \$1,671       | -\$6         |
| Opt-Out Action Rate                        | 23.4%         | 23.6%         | -0.2%        |
| Employer                                   | Current       | Apr 2023      | Change       |
| Total Registered                           | 21,576        | 20,413        | 1,163        |
| Total Added Employee Data                  | 20,145        | 18,989        | 1,156        |
| Actively Submitting Payroll (Past 90 Days) | 6,002         | 5,737         | 265          |
| Total Exempted Employers                   | 35,667        | 34,762        | 905          |