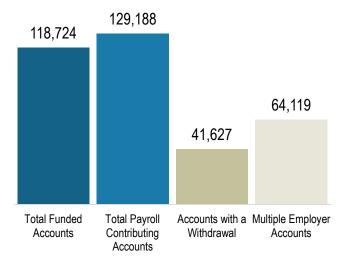

| Saver                                   | Current | May 2023 | Change |
|-----------------------------------------|---------|----------|--------|
| Total Funded Accounts                   | 118,724 | 117,562  | 1,162  |
| Total Payroll Contributing Accounts     | 129,188 | 127,369  | 1,819  |
| Accounts with a Withdrawal              | 41,627  | 40,631   | 996    |
| Multiple Employer Accounts              | 64,119  | 62,580   | 1,539  |
| Max Contribution Accounts               | 53      | 34       | 19     |
| Self-Enrolled Funded Accounts           | 466     | 463      | 3      |
| Average Monthly Contribution Amount     | \$178   | \$178    | \$0    |
| Median Monthly Contribution Amount      | \$136   | \$137    | -\$1   |
| Average Deferral Rate (Funded Accounts) | 6.5%    | 6.5%     | 0.0%   |
| Average Funded Account Balance          | \$1,754 | \$1,665  | \$88   |
| Opt-Out Action Rate                     | 23.3%   | 23.4%    | -0.1%  |