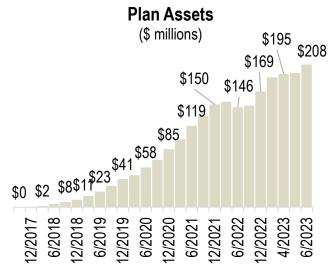

## Monthly Dashboard

As of June 30, 2023

| Program                    | Current       | May 2023      | Change       |
|----------------------------|---------------|---------------|--------------|
| Total Assets               | \$208,222,978 | \$195,790,104 | \$12,432,873 |
| Total Contributions        | \$293,635,706 | \$286,366,973 | \$7,268,733  |
| Total Withdrawals          | -\$90,198,875 | -\$86,960,755 | -\$3,238,120 |
| Contributions (Past Month) | \$7,434,936   | \$7,400,436   | \$34,500     |
| Withdrawals (Past Month)   | -\$3,345,775  | -\$3,750,556  | \$404,781    |