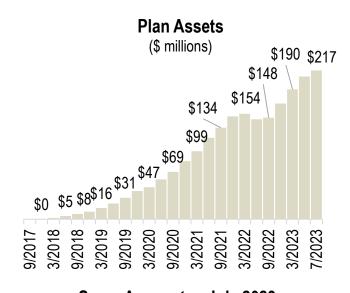

## Monthly Dashboard

As of July 31, 2023

| Program                    | Current       | Jun 2023      | Change       |
|----------------------------|---------------|---------------|--------------|
| Total Assets               | \$217,060,589 | \$208,222,978 | \$8,837,612  |
| Total Contributions        | \$301,049,459 | \$293,635,706 | \$7,413,753  |
| Total Withdrawals          | -\$93,974,734 | -\$90,198,875 | -\$3,775,859 |
| Contributions (Past Month) | \$7,154,174   | \$7,434,936   | -\$280,762   |
| Withdrawals (Past Month)   | -\$3,633,263  | -\$3,345,775  | -\$287,488   |