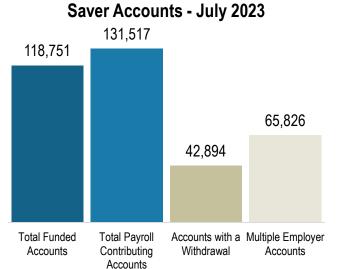

| Saver                                   | Current | Jun 2023 | Change |
|-----------------------------------------|---------|----------|--------|
| Total Funded Accounts                   | 118,751 | 118,724  | 27     |
| Total Payroll Contributing Accounts     | 131,517 | 129,188  | 2,329  |
| Accounts with a Withdrawal              | 42,894  | 41,627   | 1,267  |
| Multiple Employer Accounts              | 65,826  | 64,119   | 1,707  |
| Max Contribution Accounts               | 76      | 53       | 23     |
| Self-Enrolled Funded Accounts           | 461     | 466      | -5     |
| Average Monthly Contribution Amount     | \$168   | \$178    | -\$9   |
| Median Monthly Contribution Amount      | \$131   | \$136    | -\$5   |
| Average Deferral Rate (Funded Accounts) | 6.4%    | 6.5%     | -0.1%  |
| Average Funded Account Balance          | \$1,828 | \$1,754  | \$74   |
| Opt-Out Action Rate                     | 23.1%   | 23.3%    | -0.2%  |