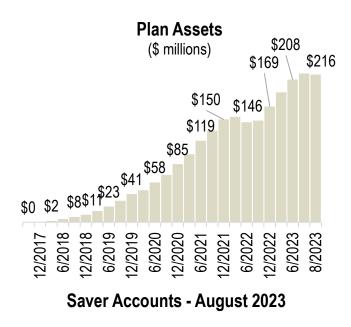

## Monthly Dashboard

As of August 31, 2023

| Program                                    | Current       | Jul 2023      | Change       |
|--------------------------------------------|---------------|---------------|--------------|
| Total Assets                               | \$215,524,438 | \$217,060,589 | -\$1,536,151 |
| Total Contributions                        | \$308,256,417 | \$301,049,459 | \$7,206,958  |
| Total Withdrawals                          | -\$97,651,413 | -\$93,974,734 | -\$3,676,679 |
| Contributions (Past Month)                 | \$7,662,067   | \$7,154,174   | \$507,893    |
| Withdrawals (Past Month)                   | -\$3,915,053  | -\$3,633,263  | -\$281,790   |
| Saver                                      | Current       | Jul 2023      | Change       |
| Total Funded Accounts                      | 120,259       | 118,751       | 1,508        |
| Total Payroll Contributing Accounts        | 133,706       | 131,517       | 2,189        |
| Accounts with a Withdrawal                 | 44,040        | 42,894        | 1,146        |
| Multiple Employer Accounts                 | 67,528        | 65,826        | 1,702        |
| Max Contribution Accounts                  | 147           | 76            | 71           |
| Self-Enrolled Funded Accounts              | 467           | 461           | 6            |
| Average Monthly Contribution Amount        | \$178         | \$168         | \$9          |
| Median Monthly Contribution Amount         | \$139         | \$131         | \$8          |
| Average Deferral Rate (Funded Accounts)    | 6.4%          | 6.4%          | 0.0%         |
| Average Funded Account Balance             | \$1,792       | \$1,828       | -\$36        |
| Opt-Out Action Rate                        | 23.3%         | 23.1%         | 0.2%         |
| Employer                                   | Current       | Jul 2023      | Change       |
| Total Registered                           | 26,289        | 25,405        | 884          |
| Total Added Employee Data                  | 25,135        | 24,178        | 957          |
| Actively Submitting Payroll (Past 90 Days) | 6,685         | 6,387         | 298          |
| Total Exempted Employers                   | 39,487        | 38,770        | 717          |