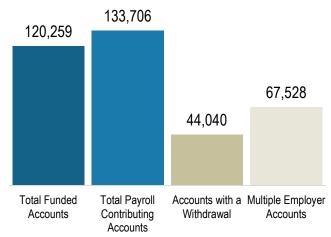

## Monthly Dashboard

As of August 31, 2023

| Program                                    | Current       | Jul 2023      | Change       |
|--------------------------------------------|---------------|---------------|--------------|
| Total Assets                               | \$215,524,438 | \$217,060,589 | -\$1,536,151 |
| Total Contributions                        | \$308,256,417 | \$301,049,459 | \$7,206,958  |
| Total Withdrawals                          | -\$97,651,413 | -\$93,974,734 | -\$3,676,679 |
| Contributions (Past Month)                 | \$7,662,067   | \$7,154,174   | \$507,893    |
| Withdrawals (Past Month)                   | -\$3,915,053  | -\$3,633,263  | -\$281,790   |
| Saver                                      | Current       | Jul 2023      | Change       |
| Total Funded Accounts                      | 120,259       | 118,751       | 1,508        |
| Total Payroll Contributing Accounts        | 133,706       | 131,517       | 2,189        |
| Accounts with a Withdrawal                 | 44,040        | 42,894        | 1,146        |
| Multiple Employer Accounts                 | 67,528        | 65,826        | 1,702        |
| Max Contribution Accounts                  | 147           | 76            | 71           |
| Self-Enrolled Funded Accounts              | 467           | 461           | 6            |
| Average Monthly Contribution Amount        | \$178         | \$168         | \$9          |
| Median Monthly Contribution Amount         | \$139         | \$131         | \$8          |
| Average Deferral Rate (Funded Accounts)    | 6.4%          | 6.4%          | 0.0%         |
| Average Funded Account Balance             | \$1,792       | \$1,828       | -\$36        |
| Opt-Out Action Rate                        | 23.3%         | 23.1%         | 0.2%         |
| Employer                                   | Current       | Jul 2023      | Change       |
| Total Registered                           | 26,289        | 25,405        | 884          |
| Total Added Employee Data                  | 25,135        | 24,178        | 957          |
| Actively Submitting Payroll (Past 90 Days) | 6,685         | 6,387         | 298          |
| Total Exempted Employers                   | 39,487        | 38,770        | 717          |