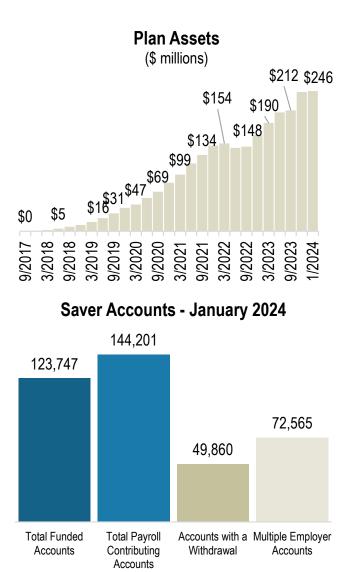

## Monthly Dashboard

As of January 31, 2024

| Program                                | Current        | Dec 2023       | Change       |
|----------------------------------------|----------------|----------------|--------------|
| Total Assets                           | \$245,524,603  | \$243,643,288  | \$1,881,315  |
| Total Contributions                    | \$345,125,746  | \$337,034,163  | \$8,091,583  |
| Total Withdrawals                      | -\$116,144,696 | -\$111,265,135 | -\$4,879,561 |
| Contributions (Past Month)             | \$8,091,583    | \$6,203,744    | \$1,887,839  |
| Withdrawals (Past Month)               | -\$4,879,561   | -\$3,168,578   | -\$1,710,983 |
| Saver                                  | Current        | Dec 2023       | Change       |
| Total Funded Accounts                  | 123,747        | 124,570        | -823         |
| Total Payroll Contributing Accounts    | 144,201        | 142,289        | 1,912        |
| Accounts with a Withdrawal             | 49,860         | 48,227         | 1,633        |
| Multiple Employer Accounts             | 72,565         | 72,304         | 261          |
| Max Contribution Accounts              | 5              | 774            | -769         |
| Self-Enrolled Funded Accounts          | 586            | 559            | 27           |
| Average Monthly Contribution Amount    | \$183          | \$163          | \$20         |
| Median Monthly Contribution Amount     | \$137          | \$124          | \$13         |
| Average Savings Rate (Funded Accounts) | 6.9%           | 6.3%           | 0.6%         |
| Average Funded Account Balance         | \$1,984        | \$1,956        | \$28         |
| Employer                               | Current        | Dec 2023       | Change       |
| Total Registered                       | 28,360         | 28,215         | 145          |
| Total Added Employee Data              | 27,411         | 27,246         | 165          |
|                                        |                |                |              |