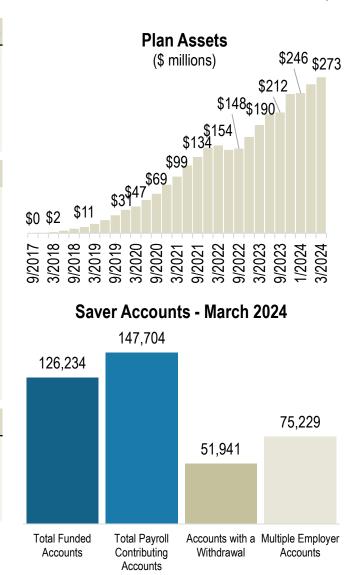

## Monthly Dashboard

As of March 31, 2024

| Program                                    | Current        | Feb 2024       | Change       |
|--------------------------------------------|----------------|----------------|--------------|
| Total Assets                               | \$273,059,076  | \$260,884,010  | \$12,175,066 |
| Total Contributions                        | \$365,607,880  | \$357,649,079  | \$7,958,800  |
| Total Withdrawals                          | -\$123,731,889 | -\$120,401,619 | -\$3,330,270 |
| Contributions (Past Month)                 | \$7,958,800    | \$12,523,333   | -\$4,564,532 |
| Withdrawals (Past Month)                   | -\$3,330,270   | -\$4,256,923   | \$926,654    |
| Saver                                      | Current        | Feb 2024       | Change       |
| Total Funded Accounts                      | 126,234        | 124,977        | 1,257        |
| Total Payroll Contributing Accounts        | 147,704        | 146,185        | 1,519        |
| Accounts with a Withdrawal                 | 51,941         | 51,140         | 801          |
| Multiple Employer Accounts                 | 75,229         | 74,271         | 958          |
| Max Contribution Accounts                  | 19             | 7              | 12           |
| Self-Enrolled Funded Accounts              | 1,195          | 1,106          | 89           |
| Average Monthly Contribution Amount        | \$180          | \$280          | -\$100       |
| Median Monthly Contribution Amount         | \$139          | \$150          | -\$11        |
| Average Savings Rate (Funded Accounts)     | 6.9%           | 6.9%           | 0.0%         |
| Average Funded Account Balance             | \$2,163        | \$2,087        | \$76         |
| Employer                                   | Current        | Feb 2024       | Change       |
| Total Registered                           | 28,582         | 28,468         | 114          |
| Total Added Employee Data                  | 27,745         | 27,604         | 141          |
| Actively Submitting Payroll (Past 90 Days) | 7,514          | 7,583          | -69          |
| Total Exempted Employers                   | 41,873         | 41,832         | 41           |