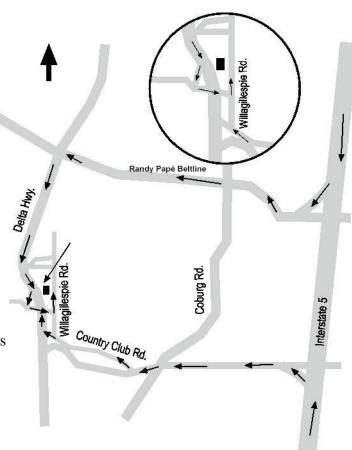

Directions to Workers' Compensation Board Eugene office 1140 Willagillespie Rd., Suite 38 Eugene, OR 97401 (541) 686-7989

## From I-5, south-bound:

Take exit #195 (Airport-Santa Clara - Florence)
Randy Papé Beltline. Drive 2.5 miles to Delta
Hwy. exit (Valley River Center). Turn left at stop
sign onto Delta Hwy. Drive 1.2 miles to Valley
River Drive exit (Valley River Center Willagillespie Road). Turn left on Valley River
Drive and cross bridge. At signal, turn left onto
Willagillespie Road. Drive .1 mile to driveway on
the left. WCB is in the Delta Triad Building, across
from the Baptist Church.

## From I-5, north-bound:

Take exit 194B onto Hwy 105 (Eugene). Drive 2 miles to second Valley River Center exit (Valley River Center/Delta Hwy. North). Stay in the left lane as you exit and you'll be in the center lane on Delta Hwy. Take the first exit (Valley River Center/Willagillespie Road sign). Stay in the left lane to the stoplight. Turn left onto Willagillespie Road to first driveway on left. WCB is in the Delta Triad Building, across from the Baptist Church.

## Parking:

Free parking available in front of Delta Triad building or in church lot next door