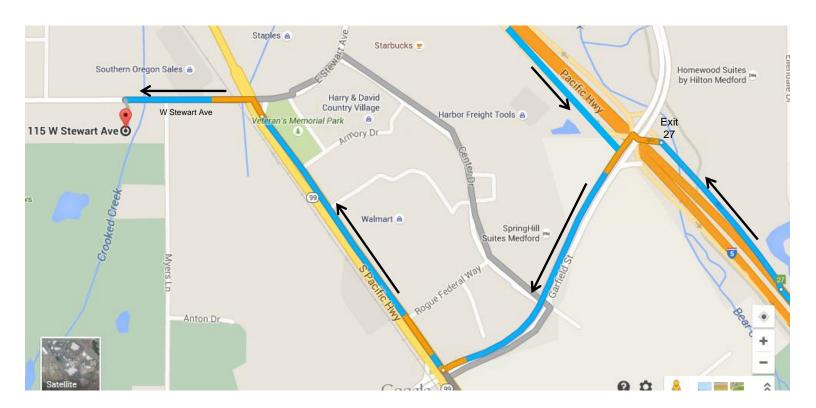

## From I-5 Southbound:

Take exit 27 from I-5 S toward Oregon 99 S/Medford 0.3 mi

Turn right onto Garfield St (signs for Oregon 99/City Center) 0.5 mi

Turn right onto OR-99 N/S Pacific Hwy 0.4 mi

Turn left onto W Stewart Ave. Destination will be on the left. 0.2 mi

## From I-5 Northbound:

Take exit 27 from I-5 N toward Oregon 99 S/Medford 0.3 mi

Turn left onto Garfield St (signs for Oregon 99/City Center) 0.5 mi

Turn right onto OR-99 N/S Pacific Hwy 0.4 mi

Turn left onto W Stewart Ave.

Destination will be on the left. 0.2 mi