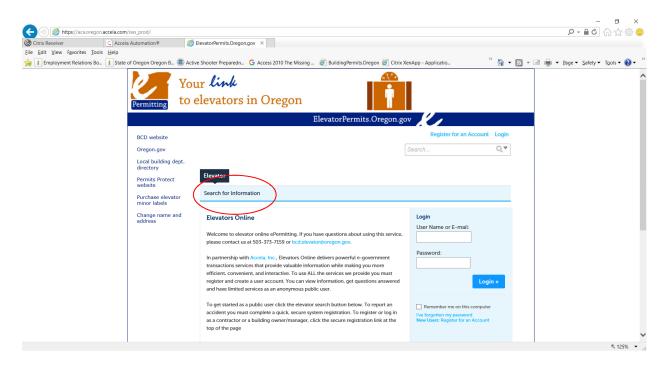

**\*\*\*\*\*NOTE:** It is best to use Internet Explorer when using our website.

Start by clicking on "Search for Information" from the Home Page:

On the next screen, in the "Equipment ID Number" field, enter your equipment ID/permit number followed by –OP: