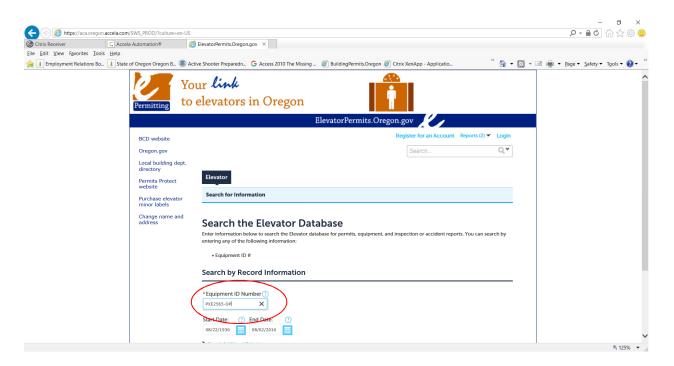

**\*\*\*\*\*NOTE:** It is best to use Internet Explorer when using our website.

Start by clicking on "Search for Information" from the Home Page:

On the next screen, in the "Equipment ID Number" field, enter your equipment ID/permit number followed by –OP:

**\*\*\*\*NOTE:** Each elevator has two record numbers – one for the equipment installation and one for the operating permit (thus the –OP). If, when you enter the equipment ID, you do not add the –OP, you will not see inspections performed on your elevator during it's operation.