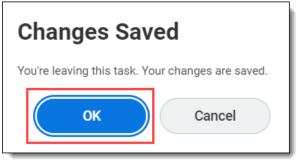

## **Certification Example:**

You can **Close** the task and your changes will be saved.

The task will remain in your inbox, and later you can continue where you left off.

Step 6: Review the changes to your *Talent Profile*. If you see edits that need to be made, you can make them here using the instructions in Steps 3 and 4. When you are satisfied with the changes, click **Submit**. You will see a message that you have successfully submitted the task.