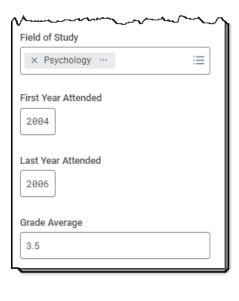

ent Review** (2).





Step 2: Click on either **Go to Guided Editor** or **Go to Summary Editor**. For this example, we will select *Go to Guided Editor A simple step-by-step guide*.





Step 3: It is important that you update your *Job History*, *Education* and *Certifications* sections. These sections will be used for the Equal Pay Analysis. Click the **Add** buttons in each section to add information, or click the pencil icon to update information already entered. Use the **X** to remove information as appropriate.



Step 4: Use the menu prompts to select field information. Please complete all applicable fields. Make sure to **click the Details** prompt for **each section** to locate additional fields. Click **Next** when you have finished your updates.

## **Education Example:**







## **Job History Example:**





## **Certification Example:**





You can **Close** the task and your changes will be saved.





The task will remain in your inbox, and later you can continue where you left off.



Step 6: Review the changes to your *Talent Profile*. If you see edits that need to be made, you can make them here using the instructions in Steps 3 and 4. When you are satisfied with the changes, click **Submit**. You will see a message that you have successfully submitted the task.







To make changes to your profile after the Update Profile task has been completed, see the Workday knowledge article <u>Career Information</u>.