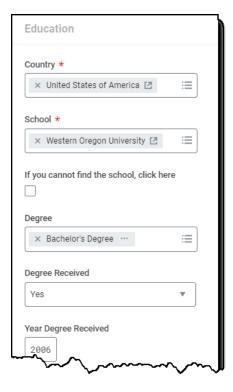

alent Review** (2).





Step 2: Click on either **Go to Guided Editor** or **Go to Summary Editor**. For this example, we will select *Go to Guided Editor A simple step-by-step guide*.





Step 3: It is important that you update your *Job History*, *Education* and *Certifications* sections. These sections will be used for the Equal Pay Analysis. Click the **Add** buttons in each section to add information, or click the pencil icon to update information already entered. Use the **X** to remove information as appropriate.



Step 4: Use the menu prompts to select field information. Please complete all applicable fields. Make sure to **click the Details** prompt for **each section** to locate additional fields. Click **Next** when you have finished your updates.

## **Education Example:**







## **Job History Example:**





## **Certification Example:**





You can **Close** the task and your changes will be saved.





The task will remain in your inbox, and later you can continue where you left off.



Step 6: Review the changes to your *Talent Profile*. If you see edits that need to be made, you can make them here using the instructions in Steps 3 and 4. When you are satisfied with the changes, click **Submit**. You will see a message that you have successfully submitted the task.







To make changes to your profile after the Update Profile task has been completed, see the Workday knowledge article <u>Career Information</u>.