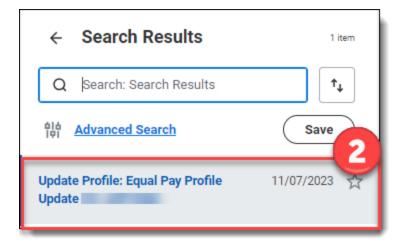

Step 1: Click on your inbox icon in the upper right-hand corner of your screen (1) and then select the inbox item **Update Profile: Equal Pay Talent Review** (2).

Step 2: Click on either **Go to Guided Editor** or **Go to Summary Editor**. For this example, we will select *Go to Guided Editor A simple step-by-step guide*.