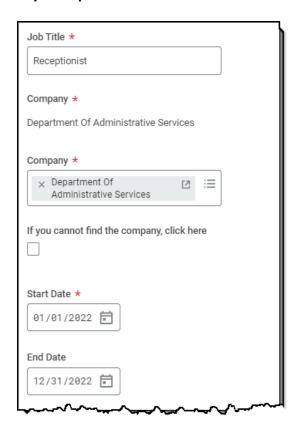

ick on either **Go to Guided Editor** or **Go to Summary Editor**. For this example, we will select *Go to Guided Editor A simple step-by-step guide*.





Step 3: It is important that you update your *Job History*, *Education* and *Certifications* sections. These sections will be used for the Equal Pay Analysis. Click the **Add** buttons in each section to add information, or click the pencil icon to update information already entered. Use the **X** to remove information as appropriate.



Step 4: Use the menu prompts to select field information. Please complete all applicable fields. Make sure to **click the Details** prompt for **each section** to locate additional fields. Click **Next** when you have finished your updates.

## **Education Example:**







## **Job History Example:**





## **Certification Example:**





You can **Close** the task and your changes will be saved.





The task will remain in your inbox, and later you can continue where you left off.



Step 6: Review the changes to your *Talent Profile*. If you see edits that need to be made, you can make them here using the instructions in Steps 3 and 4. When you are satisfied with the changes, click **Submit**. You will see a message that you have successfully submitted the task.







To make changes to your profile after the Update Profile task has been completed, see the Workday knowledge article <u>Career Information</u>.