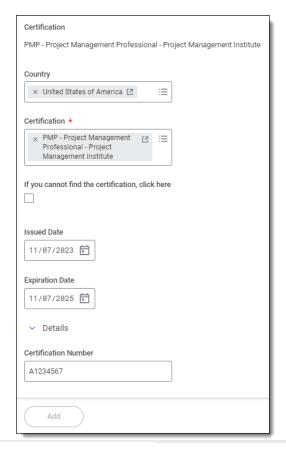

## **Certification Example:**

You can **Close** the task and your changes will be saved.

The task will remain in your inbox, and later you can continue where you left off.

Step 6: Review the changes to your *Talent Profile*. If you see edits that need to be made, you can make them here using the instructions in Steps 3 and 4. When you are satisfied with the changes, click **Submit**. You will see a message that you have successfully submitted the task.