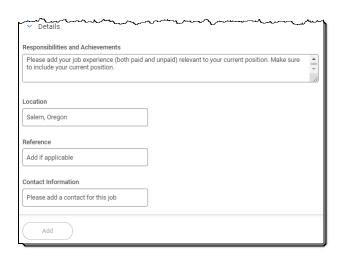

k on either **Go to Guided Editor** or **Go to Summary Editor**. For this example, we will select *Go to Guided Editor A simple step-by-step guide*.





Step 3: It is important that you update your *Job History*, *Education* and *Certifications* sections. These sections will be used for the Equal Pay Analysis. Click the **Add** buttons in each section to add information, or click the pencil icon to update information already entered. Use the **X** to remove information as appropriate.



Step 4: Use the menu prompts to select field information. Please complete all applicable fields. Make sure to **click the Details** prompt for **each section** to locate additional fields. Click **Next** when you have finished your updates.

## **Education Example:**







## **Job History Example:**





## **Certification Example:**





You can **Close** the task and your changes will be saved.





The task will remain in your inbox, and later you can continue where you left off.



Step 6: Review the changes to your *Talent Profile*. If you see edits that need to be made, you can make them here using the instructions in Steps 3 and 4. When you are satisfied with the changes, click **Submit**. You will see a message that you have successfully submitted the task.







To make changes to your profile after the Update Profile task has been completed, see the Workday knowledge article <u>Career Information</u>.