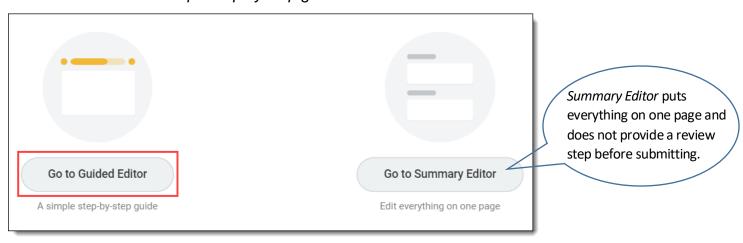

Step 1: Click on your inbox icon in the upper right-hand corner of your screen (1) and then select the inbox item **Update Profile: Equal Pay Talent Review** (2).

Step 2: Click on either **Go to Guided Editor** or **Go to Summary Editor**. For this example, we will select *Go to Guided Editor A simple step-by-step guide*.