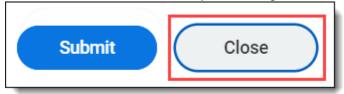

## **Certification Example:**

You can **Close** the task and your changes will be saved.

The task will remain in your inbox, and later you can continue where you left off.

Step 6: Review the changes to your *Talent Profile*. If you see edits that need to be made, you can make them here using the instructions in Steps 3 and 4. When you are satisfied with the changes, click **Submit**. You will see a message that you have successfully submitted the task.