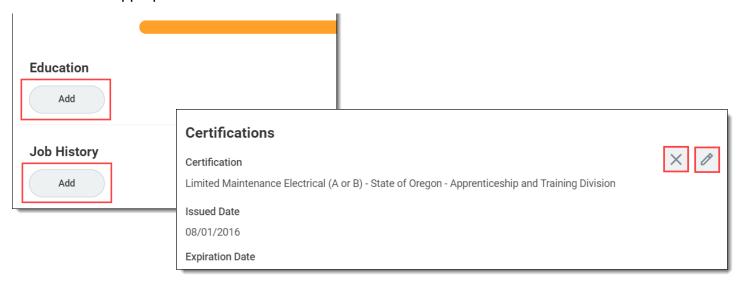

Step 3: It is important that you update your *Job History*, *Education* and *Certifications* sections. These sections will be used for the Equal Pay Analysis. Click the **Add** buttons in each section to add information, or click the pencil icon to update information already entered. Use the **X** to remove information as appropriate.