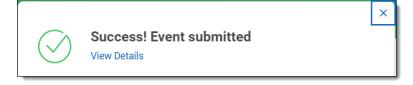

## **Certification Example:**

You can **Close** the task and your changes will be saved.

The task will remain in your inbox, and later you can continue where you left off.

Step 6: Review the changes to your *Talent Profile*. If you see edits that need to be made, you can make them here using the instructions in Steps 3 and 4. When you are satisfied with the changes, click **Submit**. You will see a message that you have successfully submitted the task.