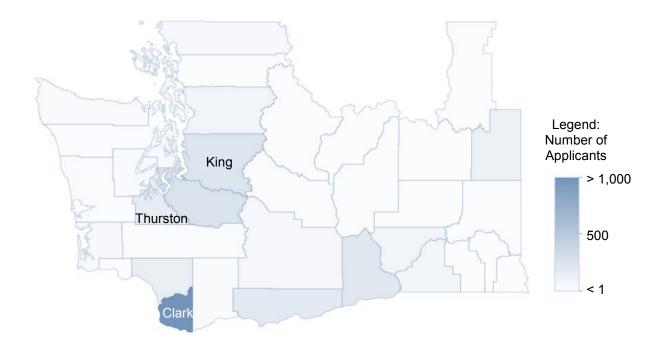

The Washington state counties that were used for this report were chosen to represent key geographic areas in Washington, as well as the counties from which the state receives a significant amount of applicants. Clark County was selected due to its proximity to the Portland Metro Area and because the state receives the largest number of applicants from this county (the number of applicants received from Clark County would make it the 10<sup>th</sup> highest if compared to Oregon county applicants).

King County was selected to reflect the major metropolitan area in Washington. Lastly, Thurston County was selected because it contains the state capital and is most comparable to Marion County. While King and Thurston are not geographically close to Oregon, they represent significant geographic regions for comparison purposes.