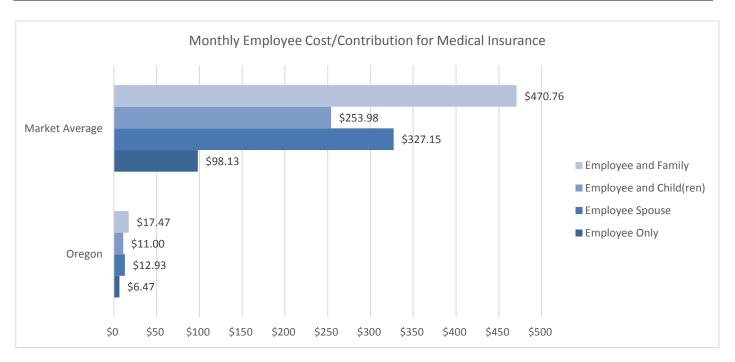

#### **Medical Premiums**

| Premiums                | Employer Cost - Oregon | Employer Cost –<br>Average Market | Employee<br>Contribution –<br>Oregon | Employee<br>Contribution –<br>Average Market |
|-------------------------|------------------------|-----------------------------------|--------------------------------------|----------------------------------------------|
| Employee Only           | \$640.39               | \$650.89                          | \$6.47                               | \$98.13                                      |
| Employee and Spouse     | \$1,280.31             | \$1,142.29                        | \$12.93                              | \$327.15                                     |
| Employee and Child(ren) | \$1,088.66             | \$1,058.97                        | \$11.00                              | \$253.98                                     |
| Employee and Family     | \$1,729.03             | \$1,477.29                        | \$17.47                              | \$470.76                                     |

State employees have a lower monthly out-of-pocket cost for their benefit. A state employee at the Employee and Family Rate will pay \$453.29 less for monthly medical benefits. Over the course of a year, this is a difference of \$5,439.48 – \$548.41 more than a month's salary (\$4,891.07) – compared to what a comparable employee would pay for their medical benefits in the labor market.