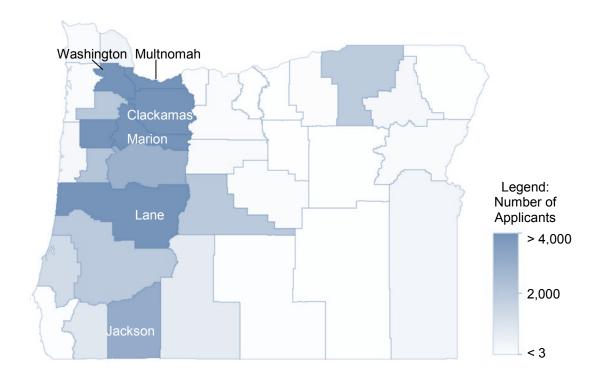

This report uses seven Oregon counties – Washington, Clackamas, Multnomah, Marion, Lane, Deschutes and Jackson – to comprise the county market. These counties were selected for two main reasons. First, these are the seven largest counties in Oregon. Second, they are also the counties from which the state receives the highest amount of applicant responses (this is based on an analysis of recruitment data from NEOGOV, the state's online job application portal).

For calendar year 2017, the state received a total of 85,902 individual applicants from Oregon's 36 counties. The seven counties selected for this report account for 71% of those applicants. The following chart illustrates the geographic breakdown of state job applicants.