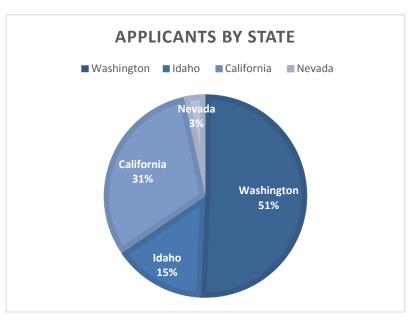

For the 2018 report, the state has included county market data from Washington state. This was done to expand the state's geographic market comparators and better reflect the regional labor market. Of the four contiguous states, Washington yields the largest number of applicants for state of Oregon jobs. As the chart below illustrates, the state receives over 50% of its out-of-state applicants from Washington.

The Washington state counties that were used for this report were chosen to represent key geographic areas in Washington, as well as the counties from which the state receives a significant amount of applicants. Clark County was selected due to its proximity to the Portland Metro Area and because the state receives the largest number of applicants from this county (the number of applicants received from Clark County would make it the 10<sup>th</sup> highest if compared to Oregon county applicants).

King County was selected to reflect the major metropolitan area in Washington. Lastly, Thurston County was selected because it contains the state capital and is most comparable to Marion County. While King and Thurston are not geographically close to Oregon, they represent significant geographic regions for comparison purposes.