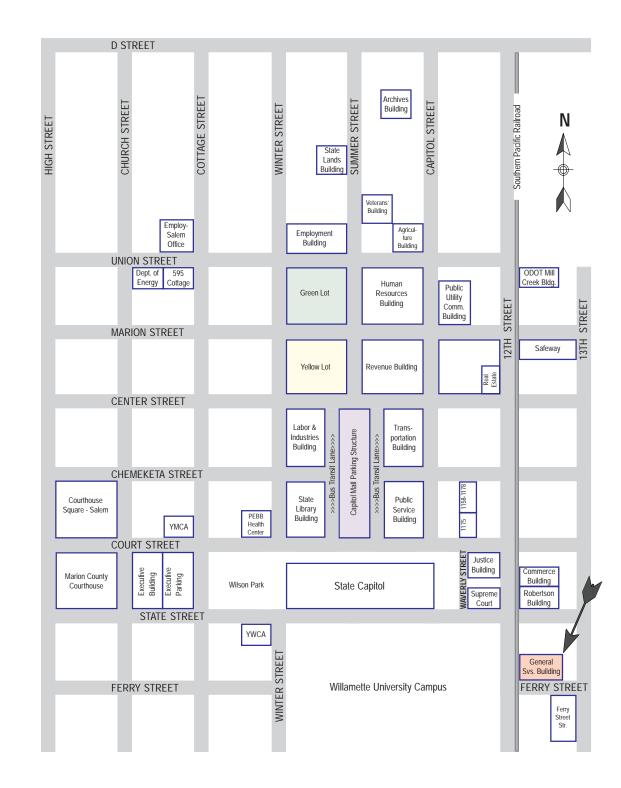

## SALEM CAPITOL MALL AREA MAP

## General Services Building 1225 Ferry Street SE

Salem, OR 97301

## From the North to Salem

Take I-5 South to Exit #253, North Santiam. After exiting, veer right and turn right at the signal, which is Hwy. 22/ Mission Street and head west.

Stay on Mission Street and take the "Willamette University/ City Center" exit on the right. Follow signs to "12<sup>th</sup> Street/ State Offices" exit and stay in the right lane. The second signal is State Street. Turn right and get in the far right lane. Turn right on 13<sup>th</sup> Street and locate parking.

There is metered street parking on the blocks surrounding the building.

## From the South to Salem

Take I-5 North to Exit #253, North Santiam. After exiting, turn left at the signal, which is Hwy. 22/Mission Street and head west.

Stay on Mission Street and take the "Willamette University/ City Center" exit on the right. Follow signs to "12<sup>th</sup> Street/ State Offices" exit and stay in the right lane. The second signal is State Street. Turn right and get in the far right lane. Turn right on 13<sup>th</sup> Street and locate parking.