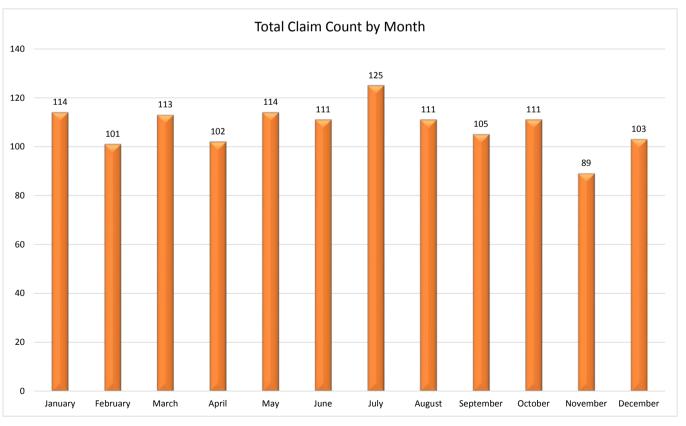

| \$149,025                            | 105                                                                                                                                                 |
| 10    | \$147,113                            | 286                                                                                                                                                 |
|       | \$2,475,936                          | 2814                                                                                                                                                |
|       | 1<br>2<br>3<br>4<br>5<br>6<br>7<br>8 | 1 \$603,560<br>2 \$462,804<br>3 \$233,379<br>4 \$192,076<br>5 \$189,487<br>6 \$187,000<br>7 \$161,288<br>8 \$150,205<br>9 \$149,025<br>10 \$147,113 |











## XYZ Agency - Overall Calendar Year Dashboard - Workers Compensation - All Data - 1/1/2012 to 12/31/18



| Claim Causes                                                                 |                                         |                      |  |
|------------------------------------------------------------------------------|-----------------------------------------|----------------------|--|
|                                                                              | Average Claim Total Claim Costs (Paid + |                      |  |
| Claim Cause                                                                  | Count                                   | Reserved)            |  |
| Burn/Exposure Chemicals                                                      | 2