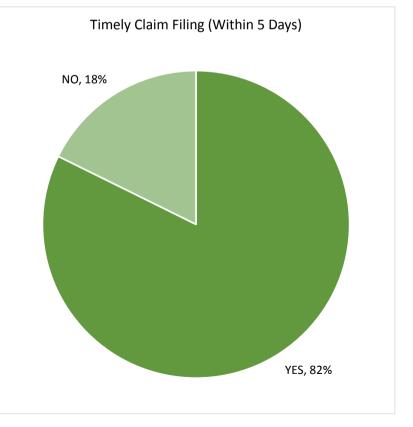

| Timely Claim Filing (Within 5 Days) |                |       |               |
|-------------------------------------|----------------|-------|---------------|
| Claim Filed Total Claim Percent of  |                |       | Average Claim |
| Timely?                             | <u>-</u> Count | Total | Costs (Paid + |
| YES                                 | 1069           | 82%   | \$8,894       |
| NO                                  | 230            | 18%   | \$8,136       |
| <b>Grand Total</b>                  | 1299           | 100%  | \$8,760       |