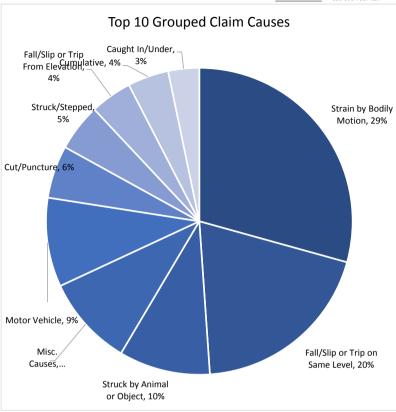

## XYZ Agency - Overall Calendar Year Dashboard - Workers Compensation - All Data - 1/1/2012 to 12/31/18

| Claim Causes                                                                 |                                         |                      |  |
|------------------------------------------------------------------------------|-----------------------------------------|----------------------|--|
|                                                                              | Average Claim Total Claim Costs (Paid + |                      |  |
| Claim Cause                                                                  | Count                                   | Reserved)            |  |
| Burn/Exposure Chemicals                                                      | 2                                       | \$0                  |  |
| Burn/Exposure Electrical Current                                             | 1                                       | \$0                  |  |
| Burn/Exposure Fire or Flame                                                  | 2                                       | \$12,577             |  |
| Burn/Exposure Hot Object/Substance                                           | 5                                       | \$0                  |  |
| Burn/Exposure Steam or Hot Fluids                                            | 1                                       | \$427                |  |
| Burn/Exposure Temperature Extremes                                           | 3                                       | \$1,538              |  |
| Burn/Exposure Welding Operation                                              | 4                                       | \$788                |  |
| Caught In/Under Machine or Machinery Caught In/Under NOC                     | 6<br>5                                  | \$8,828              |  |
| Caught In/Under Object Handled                                               | 29                                      | \$0<br>\$1,410       |  |
| Cut/Puncture By Broken Glass                                                 | 1                                       | \$1,839              |  |
| Cut/Puncture By Hand Tool/Not Power                                          | 20                                      | \$891                |  |
| Cut/Puncture By Hand Tool/Powered                                            | 8                                       | \$801                |  |
| Cut/Puncture By NOC                                                          | 6                                       | \$192                |  |
| Cut/Puncture By Obj. Lifted/Handled                                          | 33                                      | \$615                |  |
| Fall/Slip or Trip From Elevation                                             | 23                                      | \$8,194              |  |
| Fall/Slip or Trip Into Openings                                              | 12                                      | \$20,212             |  |
| Fall/Slip or Trip Ladder or Scaffold                                         | 6                                       | \$35,902             |  |
| Fall/Slip or Trip NOC                                                        | 89                                      | \$11,324             |  |
| Fall/Slip or Trip On Ice or Snow                                             | 48                                      | \$11,319             |  |
| Fall/Slip or Trip On Liquids or Grease                                       | 7                                       | \$1,077              |  |
| Fall/Slip or Trip On Same Level                                              | 83                                      | \$8,312              |  |
| Fall/Slip or Trip On Stairs                                                  | 13                                      | \$4,100              |  |
| Fall/Slip or Trip Slipped-Did Not Fall                                       | 13                                      | \$5,232              |  |
| Misc. Causes Cumulative, NOC                                                 | 53                                      | \$10,308             |  |
| Misc. Causes Foreign Body in Eye                                             | 38                                      | \$28                 |  |
| Misc. Causes Ingestion/Inhalation                                            | 49                                      | \$435                |  |
| Misc. Causes NOC                                                             | 7                                       | \$241                |  |
| Misc. Causes Other - Misc., NOC                                              | 6                                       | \$5,794              |  |
| Misc. Causes Other Than Physical                                             | 17                                      | \$32,186             |  |
| Motor Vehicle Collision, Fixed Obj                                           | 11                                      | \$1,777              |  |
| Motor Vehicle Crash, Other Vehicle Motor Vehicle NOC                         | 77<br>16                                | \$5,092<br>\$3,438   |  |
| Motor Vehicle Rolled Vehicle                                                 | 11                                      | \$9,692              |  |
| Rubbed or Abraded By NOC                                                     | 1                                       | \$86                 |  |
| Rubbed or Abraded By Repetitive Motion                                       | 1                                       | \$0                  |  |
| Strain or Injury By Carpal Tunnel                                            | 11                                      | \$9,267              |  |
| Strain or Injury By Continual Noise                                          | 37                                      | \$29,364             |  |
| Strain or Injury By Holding or Carrying                                      | 28                                      | \$9,496              |  |
| Strain or Injury By Jumping                                                  | 6                                       | \$107                |  |
| Strain or Injury By Lifting                                                  | 83                                      | \$11,268             |  |
| Strain or Injury By NOC                                                      | 70                                      | \$6,255              |  |
| Strain or Injury By Pushing or Pulling                                       | 61                                      | \$13,535             |  |
| Strain or Injury By Reaching                                                 | 16                                      | \$9,071              |  |
| Strain or Injury By Twisting                                                 | 26                                      | \$5,633              |  |
| Strain or Injury By Using Tool/Machinery                                     | 51                                      | \$9,931              |  |
| Strain or Injury By Wielding or Throwing                                     | 7                                       | \$31,142             |  |
| Struck or Injured By Animal or Insect                                        | 37                                      | \$97                 |  |
| Struck or Injured By Explosion/Flare Back                                    | 5                                       | \$65                 |  |
| Struck or Injured By Falling/Flying Obj.                                     | 20                                      | \$12,128             |  |
| Struck or Injured By Hand Tool/Machine<br>Struck or Injured By Motor Vehicle | 16                                      | \$2,336<br>\$117,727 |  |
| Struck or Injured By Moving Parts, Machine                                   | 7<br>1                                  | \$1,467              |  |
| Struck or Injured By NOC                                                     | 3                                       | \$10,271             |  |
| Struck or Injured By Obj Handled by Other                                    | 7                                       | \$24,822             |  |
| Struck or Injured By Obj. Lifted/Handled                                     | 34                                      | \$2,393              |  |
| Struck or Injured By Person                                                  | 5                                       | \$5,765              |  |
| Struck/Stepped vs Moving Part, Machine                                       | 1                                       | \$1,198              |  |
| Struck/Stepped vs NOC                                                        | 16                                      | \$11,955             |  |
| Struck/Stepped vs Obj. Lifted/Handled                                        | 1                                       | \$6,159              |  |
| Struck/Stepped vs Sharp Object                                               | 5                                       | \$59                 |  |
| Struck/Stepped vs Stationary Object                                          | 38                                      | \$4,452              |  |
| Grand Total                                                                  | 1299                                    | \$8,760              |  |
|                                                                              |                                         |                      |  |