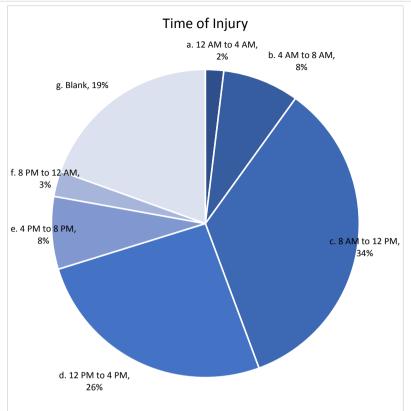

|
| 9     | \$149,025                            | 105                                                                                                                                                 |
| 10    | \$147,113                            | 286                                                                                                                                                 |
|       | \$2,475,936                          | 2814                                                                                                                                                |
|       | 1<br>2<br>3<br>4<br>5<br>6<br>7<br>8 | 1 \$603,560<br>2 \$462,804<br>3 \$233,379<br>4 \$192,076<br>5 \$189,487<br>6 \$187,000<br>7 \$161,288<br>8 \$150,205<br>9 \$149,025<br>10 \$147,113 |











## XYZ Agency - Overall Calendar Year Dashboard - Workers Compensation - All Data - 1/1/2012 to 12/31/18



| Claim Causes                                                                 |                                         |                      |  |
|------------------------------------------------------------------------------|-----------------------------------------|----------------------|--|
|                                                                              | Average Claim Total Claim Costs (Paid + |                      |  |
| Claim Cause                                                                  | Count                                   | Reserved)            |  |
| Burn/Exposure Chemicals                                                      | 2