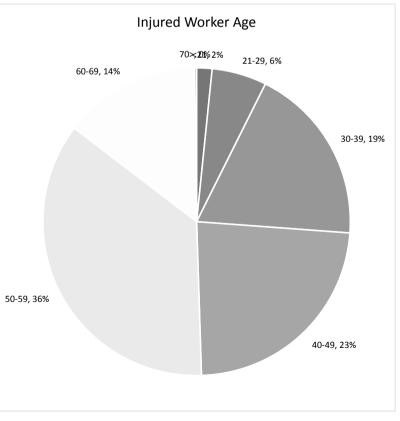

| Injured Worker Age |                   |                            |  |  |
|--------------------|-------------------|----------------------------|--|--|
| _                  |                   | <b>Average Claim Costs</b> |  |  |
| Age ✓              | Total Claim Count | (Paid + Reserved)          |  |  |
| <21                | 21                | \$276                      |  |  |
| 21-29              | 75                | \$2,515                    |  |  |
| 30-39              | 244               | \$2,908                    |  |  |
| 40-49              | 303               | \$7,836                    |  |  |
| 50-59              | 466               | \$11,667                   |  |  |
| 60-69              | 187               | \$14,233                   |  |  |
| 70>                | 3                 | \$641                      |  |  |
| Grand Total        | 1299              | \$8,760                    |  |  |
|                    |                   |                            |  |  |
|                    |                   |                            |  |  |