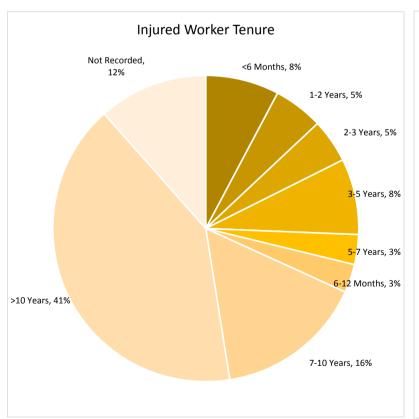

| Injured Worker Tenure |                          |                   |  |  |
|-----------------------|--------------------------|-------------------|--|--|
|                       | Average Claim Costs      |                   |  |  |
| Tenure 🗾              | <b>Total Claim Count</b> | (Paid + Reserved) |  |  |
| <6 Months             | 101                      | \$5,560           |  |  |
| 1-2 Years             | 68                       | \$4,628           |  |  |
| 2-3 Years             | 60                       | \$5,725           |  |  |
| 3-5 Years             | 104                      | \$5,239           |  |  |
| 5-7 Years             | 41                       | \$5,105           |  |  |
| 6-12 Months           | 39                       | \$1,845           |  |  |
| 7-10 Years            | 204                      | \$10,977          |  |  |
| >10 Years             | 532                      | \$10,233          |  |  |
| Not Recorded          | 150                      | \$10,998          |  |  |
| <b>Grand Total</b>    | 1299                     | \$8,760           |  |  |