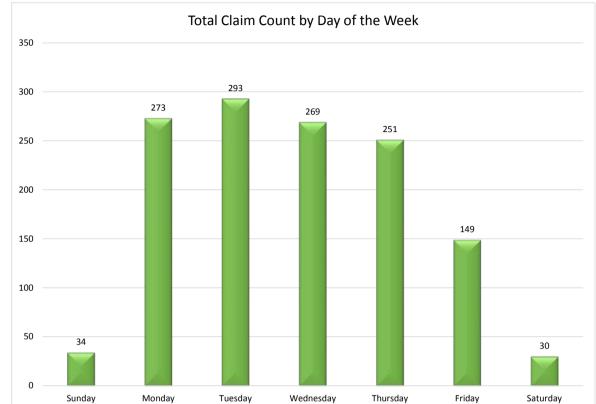

| 9     | \$149,025                            | 105                                                                                                                                                 |
| 10    | \$147,113                            | 286                                                                                                                                                 |
|       | \$2,475,936                          | 2814                                                                                                                                                |
|       | 1<br>2<br>3<br>4<br>5<br>6<br>7<br>8 | 1 \$603,560<br>2 \$462,804<br>3 \$233,379<br>4 \$192,076<br>5 \$189,487<br>6 \$187,000<br>7 \$161,288<br>8 \$150,205<br>9 \$149,025<br>10 \$147,113 |











## XYZ Agency - Overall Calendar Year Dashboard - Workers Compensation - All Data - 1/1/2012 to 12/31/18



| Claim Causes                                                                 |                                         |                      |  |
|------------------------------------------------------------------------------|-----------------------------------------|----------------------|--|
|                                                                              | Average Claim Total Claim Costs (Paid + |                      |  |
| Claim Cause                                                                  | Count                                   | Reserved)            |  |
| Burn/Exposure Chemicals                                                      | 2