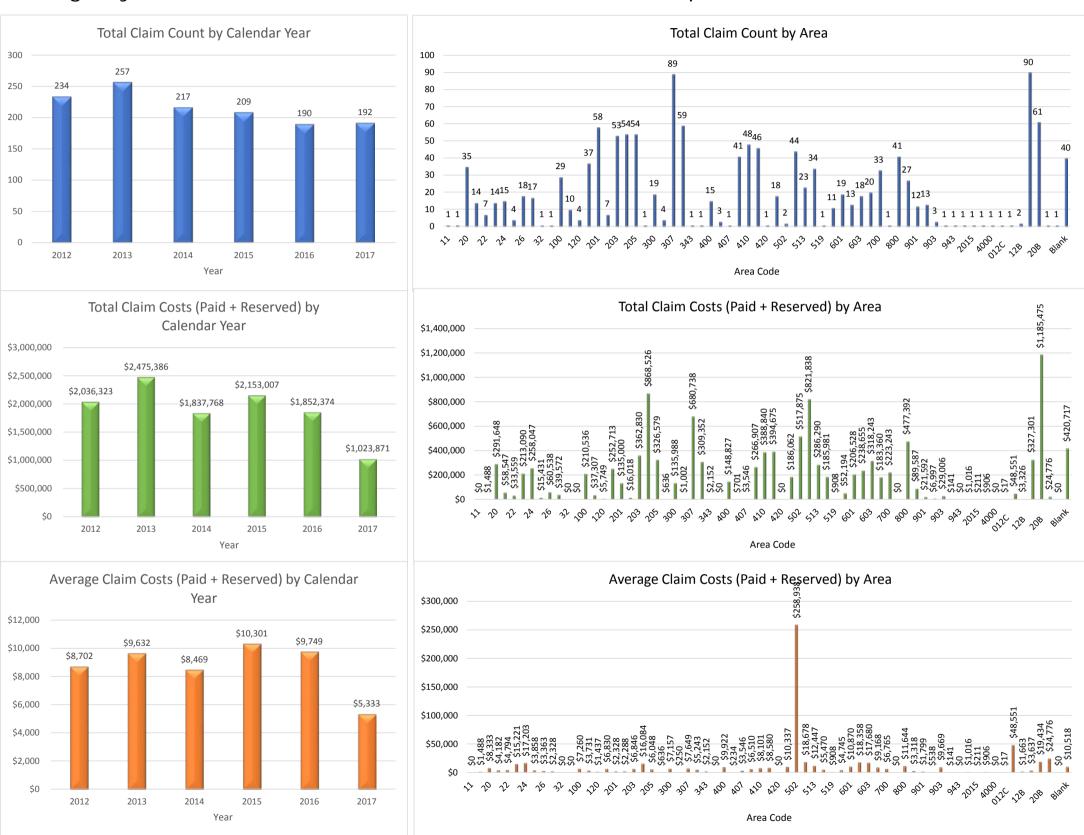

## XYZ Agency - Overall Calendar Year Dashboard - Workers Compensation - All Data - 1/1/2012 to 12/31/18

## XYZ Agency - Overall Calendar Year Dashboard - Workers Compensation - All Data - 1/1/2012 to 12/31/18

| Claim Types                                                    |       |                   |                   |           |
|----------------------------------------------------------------|-------|-------------------|-------------------|-----------|
| Claim Average Claim Costs Average Time Loss Costs Average Time |       |                   |                   |           |
| Claim Type                                                     | Count | (Paid + Reserved) | (Paid + Reserved) | Loss Days |
| Disabling                                                      | 327   | \$17,028          | \$4,550           | 32        |
| Fatal                                                          | 3     | \$201,187         | <b>\$</b> 0       | 0         |
| Nondisabling                                                   | 850   | \$1,007           | \$27              | 0         |
| PPD                                                            | 119   | \$36,560          | \$6,457           | 43        |
| <b>Grand Total</b>                                             | 1299  | \$8,760           | \$1,755           | 12        |