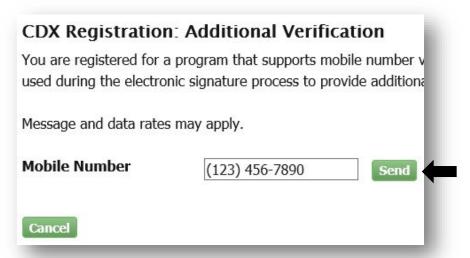

4. Next to "Mobile Number", click "Add".

5. Enter your mobile number, and click "Send".

6. You will receive a text message with a PIN number. Enter the PIN number into the corresponding field, and click "Verify".