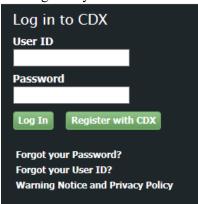

## How to Add Your Mobile Phone to Your CDX Account

Contact: NetDMR Support 700 NE Multnomah St., Suite 600 Portland, OR 97232

1. Log in to your CDX account.

2. Click on the "My Profile" tab.

3. Scroll down to the "Verification Methods" section and click "Modify Verification Methods".