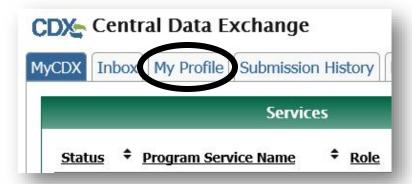

## How to Add Your Mobile Phone to Your CDX Account

Contact: NetDMR Support 700 NE Multnomah St., Suite 600 Portland, OR 97232

1. Log in to your CDX account.

2. Click on the "My Profile" tab.

3. Scroll down to the "Verification Methods" section and click "Modify Verification Methods".