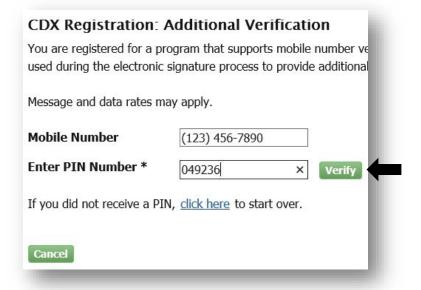

4. Next to "Mobile Number", click "Add".

5. Enter your mobile number, and click "Send".

6. You will receive a text message with a PIN number. Enter the PIN number into the corresponding field, and click "Verify".