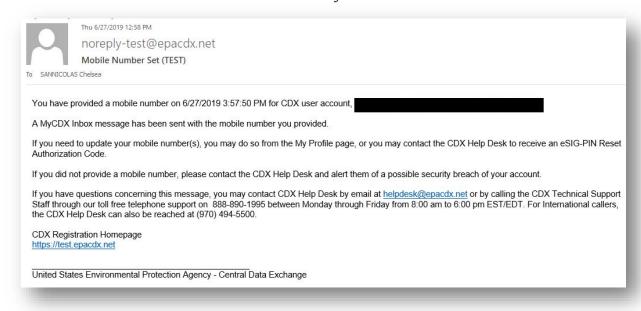

7. You will receive an email confirmation with the subject line "Mobile Number Set".