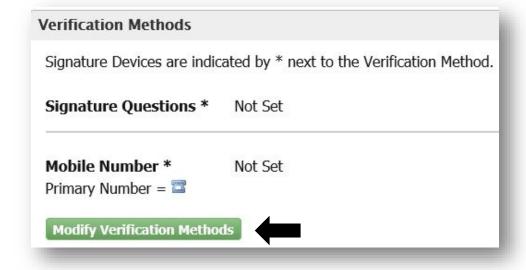

## How to Add Your Mobile Phone to Your CDX Account

Contact: NetDMR Support 700 NE Multnomah St., Suite 600 Portland, OR 97232

1. Log in to your CDX account.

2. Click on the "My Profile" tab.

3. Scroll down to the "Verification Methods" section and click "Modify Verification Methods".