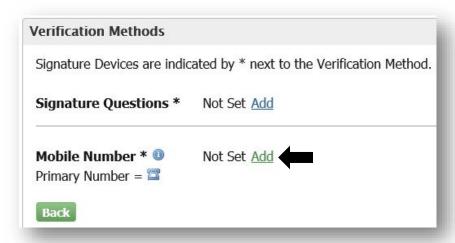

4. Next to "Mobile Number", click "Add".

5. Enter your mobile number, and click "Send".

6. You will receive a text message with a PIN number. Enter the PIN number into the corresponding field, and click "Verify".