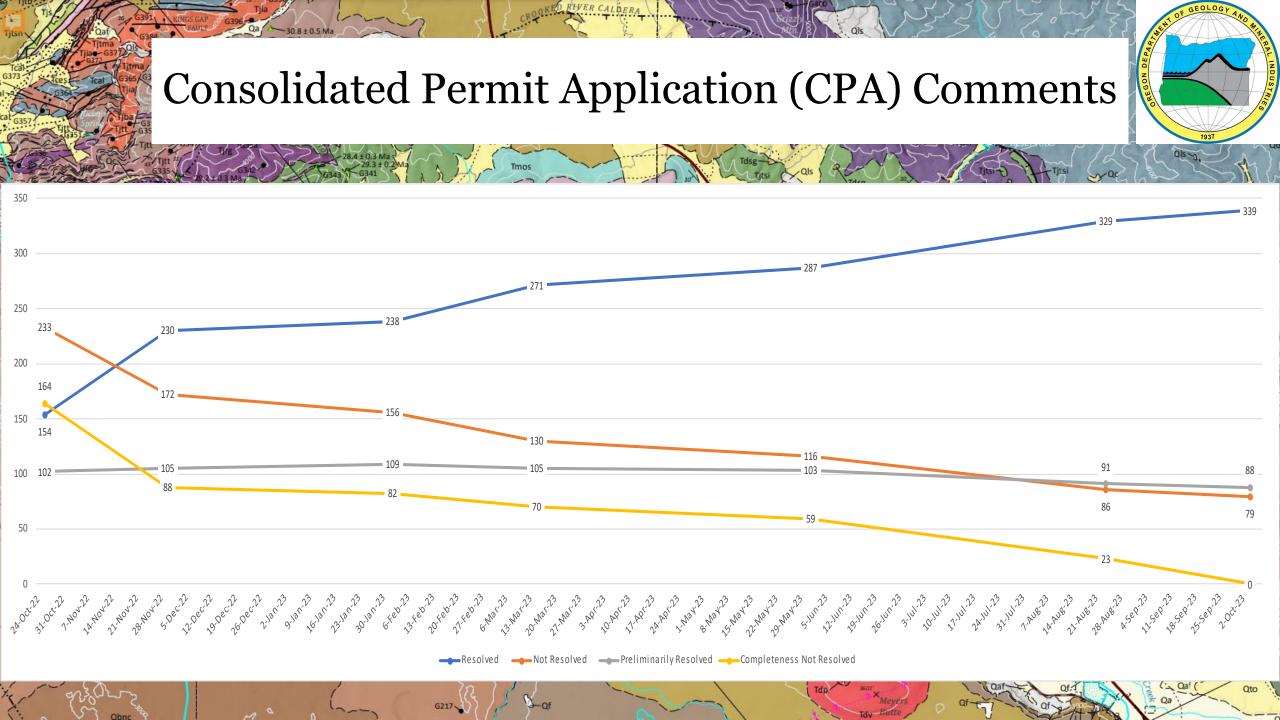

**Dec 2021**: Calico files a revised CPA (not complete).

**Feb 2023**: The Technical Review Team (TRT) accepts the final baseline data report as complete.

February 19, 2020 Completeness Letter to Calico Primary Concerns