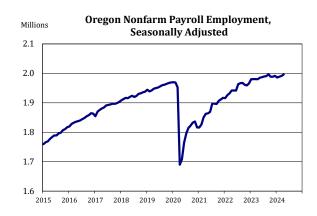

## Oregon's Nonfarm Payroll Employment Rises by 4,900 in April

In April, Oregon's seasonally adjusted nonfarm payroll employment rose by 4,900 jobs, following a revised gain of 2,600 jobs in March. April's gains were largest in **health care and social assistance** (+1,700 jobs); **construction** (+1,500); and **manufacturing** (+900). Monthly declines were largest in **professional and business services** (-1,100 jobs).