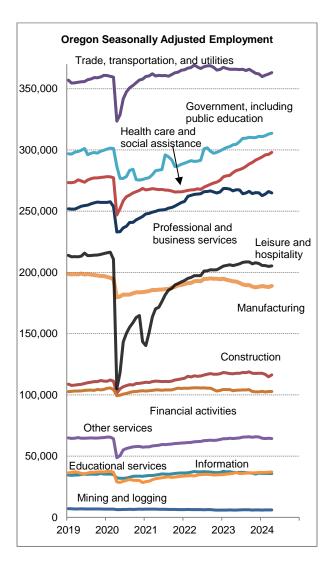

Over the past two years, health care and social assistance continued to add jobs at a rapid, consistent pace. The sector grew by 16,600 jobs, or 5.9%, since April 2023 following a gain of 13,900 jobs, or 5.2%, between April 2022 and April 2023. Within the broader sector, **social assistance** accelerated its expansion in recent months, as it added 4,800 jobs during the past five months. The three component industries within health care each expanded rapidly over the past 12 months: **nursing and residential care facilities** (+3,300 jobs); **hospitals** (+2,900); and **ambulatory health care services** (+2,800).

**Government**, which added 9,400 jobs, or 3.1%, since April 2023, was the only other major sector growing quickly in the past 12 months. Each of its three components grew rapidly during that time: **local government** (+6,100 jobs, or 2.7%); **state government** (+2,100 jobs, or 4.6%); and **federal government** (+1,200 jobs, or 4.2%).

Meanwhile, more than half of the major industries reduced employment over the past 12 months, with **manufacturing** (-3,700 jobs, or -1.9%) and **retail trade** (-2,300 jobs, or -1.1%) cutting the most. Furthermore, **professional and business services** (-1,600 jobs); **information** (-1,100); and **construction** (-1,000) each shed at least 1,000 jobs.