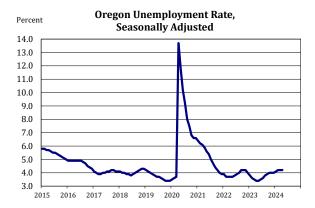

Oregon's unemployment rate was 4.2% in April, the same as in February and March. Since October 2021, Oregon's unemployment rate has stayed between 3.4% and 4.2%, averaging 3.9%. The U.S. unemployment rate was 3.9% in April and 3.8% in March.