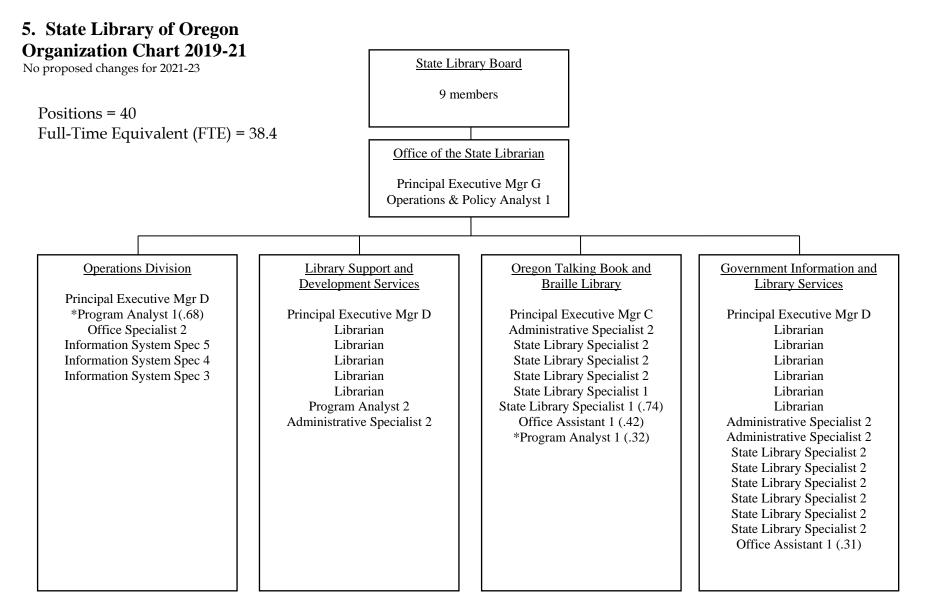

| • OF Talking Books<br>Outreach \$10,997 | This reduction to the outreach portion<br>of the Talking Books donation fund<br>budget would have little effect on direct<br>services to current patrons, but would<br>not be entirely insignificant.<br>Participating in regular outreach<br>activities such as public speaking<br>engagements, conferences, and mailing<br>campaigns raises awareness of the<br>Talking Book & Braille Library and<br>contributes to adding new patrons.<br>Cutting the funding provided for<br>outreach activities would negatively<br>impact our ability to continue to reach<br>Oregonians who are print-disabled but<br>have not yet learned about the services<br>the library has to offer. |



\* This position is split between two programs.

| Agencywide Program l<br>2021-23 Biennium | Jnit Summary                     |                    |                                  |                                   | Version                                | V - 01 - Agency                   | Request Budg                      |  |  |  |  |  |  |
|------------------------------------------|----------------------------------|--------------------|----------------------------------|-----------------------------------|----------------------------------------|-----------------------------------|-----------------------------------|--|--|--|--|--|--|
| Summary<br>Cross Reference<br>Number     | Cross Reference Description      | 2017-19<br>Actuals | 2019-21 Leg<br>Adopted<br>Budget | 2019-21