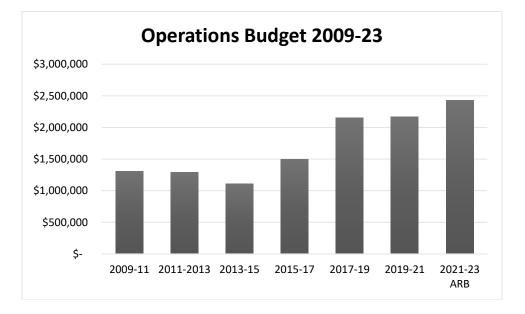

# f. Major Information Technology Projects/Initiatives

The State Library plans no major technology initiatives in 2021-23, defined as initiatives equal to or exceeding \$1 million in cost.