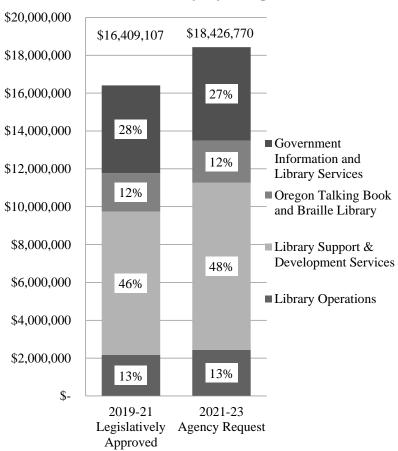

es provided by Government Information and Library Services and Talking Book and Braille Library programs. It is appropriate to delete the KPM related to Best Practices as the Governor, rather than the Board, appoints the State Librarian.

#### SubCommittee Action:

SB 5518-1 (LC 9518) 3/13/19 (DFY/ps)

Requested by JOINT COMMITTEE ON WAYS AND MEANS

# PROPOSED AMENDMENTS TO SENATE BILL 5518

- 1 In line 5 of the printed bill, delete "\$4,122,825" and insert "\$4,202,817".
- 2 In line 6, delete "\$474,217" and insert "\$475,072".
- <sup>3</sup> In line 12, delete "\$6,424,270" and insert "\$6,567,305".
- 4 In line 17, delete "\$5,225,697" and insert "\$5,225,997".

 $\mathbf{5}$ 

# 1. State Library Agency Summary Narrative

# a. Budget Summary Graphics



# **State Library by Fund Type**



# State Library by Program

# b. Mission Statement and Statutory Authority

The State Library of Oregon cultivates, preserves, and delivers library and information services to foster lifelong learning and community engagement.

The statutory authority and responsibilities of the State Library are contained in Oregon Revised Statutes 357.001 - 357.780, and in Oregon Administrative Rules Chapter 543.

# c. Agency Strategic Plans

### **Long-Term Plan**

| Goals                                                                                                                                | Objectives