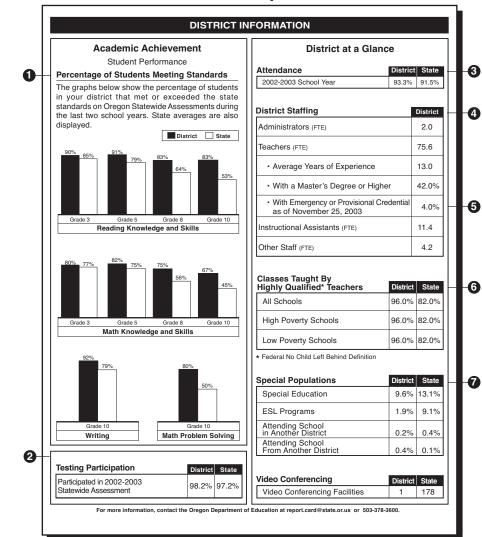

# Percentage of Students Meeting Standards

The two graphs on the top show the percentage of students in the district that met or exceeded the state standards on the 2001-2002 and 2002-2003 Oregon Statewide Assessments in Reading and Math Knowledge and Skills. The lower two graphs show the percentage of students in the district that met, exceeded, or conditionally met the state standards on the 2001-2002 and 2002-2003 Oregon Statewide Assessments in Writing and Math Problem Solving. *Conditionally Met the Standards or almost met the standards* refers to the expectation that students in this designation must show, through additional work samples in the classroom, that they are capable of producing quality work in the range of *Met the Standards*. Displays are also shown for the state.

#### 2 Testing Participation

Testing Participation is based on the percentage of students participating in 2002-2003 Oregon Statewide Assessments in Reading and Math Knowledge and Skills, Writing, and Math Problem Solving. The table shows the participation in statewide assessments for the district and the state. Students who participated are included. Students who were absent or refused to be tested are included in the percentage not assessed.

#### Attendance

This table displays the average daily attendance for the district. The state average is also shown. Attendance is factored into each school's Overall rating. Data are collected from each school on the Quarterly ADM reports. ADM is an acronym for annual daily membership.

#### District Staffing

This table shows the number of administrators, teachers, instructional assistants, and other staff in the district. The number of teaching staff members with a master's degree or higher and the average number of years of teaching experience are shown. Data are collected from each school district on the Certificated Staff and the FTE of School Level Staff reports. FTE is an acronym for *full-time equivalent*.

# With Emergency or Provisional Credential as of November 25, 2003

Refers to a percentage of licenses held by teachers in the district. The emergency or provisional licenses are a category of all teaching licenses issued by the Teacher Standards and Practices Commission.

# Classes Taught By Teachers Who Meet Federal Definition of Highly Qualified Teacher

This table displays the percentage of core content classes taught by teachers holding licenses that meet the definition approved under the No Child Left BehindAct. Core content classes include English, reading/language arts, mathematics, science, foreign languages, social studies, and the arts. In a self-contained classroom setting, teachers must also meet specific licensure qualifications. Schools are classified as high poverty and low poverty based on the numbers of students qualifying for free and reduced price meals.

#### Special Populations

This table shows descriptive information about students in the district. The number of students enrolled in special education classes is shown. Data are collected from the Special Education Child Count report. The percentage of students enrolled in English as a Second Language programs is displayed. Data are collected from the Annual School Fund report. Additionally, the number of students that live in the district but are attending school outside the district is displayed. The number of students that live outside the district but are attending school in the district is also shown. These data are collected from the Annual School Fund report. State averages are also displayed.