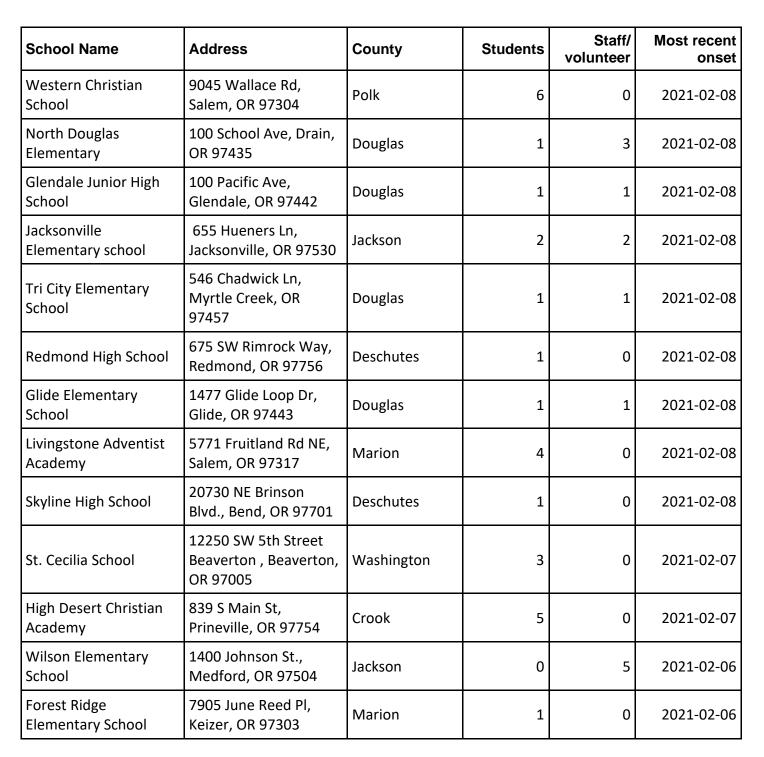

#### **Table 7. Recent cases**

Schools with recent COVID-19 Cases (n=112)

| School Name                         | Address                                              | County   | Students | Staff/<br>volunteer | Most recent<br>onset |
|-------------------------------------|------------------------------------------------------|----------|----------|---------------------|----------------------|
| Winston Middle School               | 330 Thompson Ave,<br>Winston, OR 97496               | Douglas  | 3        | 2                   | 2021-02-26           |
| Brockway Elementary<br>School       | 2520 Brockway Road,<br>Winston, OR 97496             | Douglas  | 0        | 4                   | 2021-02-26           |
| South Umpqua High<br>School         | 501 Chadwick Ln,<br>Myrtle Creek, OR<br>97457        | Douglas  | 3        | 5                   | 2021-02-24           |
| Roseburg High School                | 400 W Harvard Ave,<br>Roseburg, OR 97470             | Douglas  | 3        | 1                   | 2021-02-24           |
| Columbia County<br>Christian School | 56523 Columbia River<br>Highway, Warren, OR<br>97053 | Columbia | 1        | 0                   | 2021-02-24           |
| Phoenix High School                 | 745 N Rose St, Phoenix,<br>OR 97535                  | Jackson  | 1        | 1                   | 2021-02-24           |
| Riddle Elementary<br>School         | 463 Park St, Riddle, OR<br>97469                     | Douglas  | 1        | 0                   | 2021-02-24           |
| Pelican Elementary                  | 501 McLean St <i>,</i><br>Klamath Falls, OR<br>97601 | Klamath  | 4        | 0                   | 2021-02-23           |
| Joseph Lane Middle<br>School        | 2153 NE Vine St,<br>Roseburg, OR 97470               | Douglas  | 1        | 5                   | 2021-02-23           |

Oregon's Weekly Surveillance Summary Novel Coronavirus (COVID-19)

Address

School Name

| Illinois Valley High<br>School        | 625 E River St, Cave<br>Junction, OR 97523       | Josephine | 1 | 5 | 2021-02-23 |
|---------------------------------------|--------------------------------------------------|-----------|---|---|------------|
| Elkton Charter School                 | 739 River Dr, Elkton,<br>OR 97436                | Douglas   | 0 | 1 | 2021-02-23 |
| John C. Fremont<br>Middle School      | 850 W Keady Ct,<br>Roseburg, OR 97471            | Douglas   | 2 | 0 | 2021-02-23 |
| Reedsport Community<br>Charter School | 2260 Longwood Dr,<br>Reedsport, OR 97467         | Douglas   | 1 | 0 | 2021-02-23 |
| Abraham Lincoln<br>Elementary         | 3101 McLoughlin Dr,<br>Medford, OR 97504         | Jackson   | 1 | 4 | 2021-02-23 |
| La Pine Elementary                    | 51615 Coach Rd., La<br>Pine, OR 97739            | Deschutes | 1 | 0 | 2021-02-22 |
| Jewett Elementary                     | 1001 Manzanita St,<br>Central Point, OR<br>97502 | Jackson   | 1 | 1 | 2021-02-22 |
| Sutherlin Middle<br>School            | 649 E 4th Ave,<br>Sutherlin, OR 97479            | Douglas   | 3 | 3 | 2021-02-21 |
| Oakland High School                   | 521 NE Spruce St,<br>Oakland, OR 97462           | Douglas   | 3 | 1 | 2021-02-21 |
| Sam Boardman<br>Elementary School     | 301 Wilson Rd SW,<br>Boardman, OR 97818          | Morrow    | 2 | 1 | 2021-02-21 |
| North Valley High<br>School           | 6741 Monument Dr,<br>Grants Pass, OR 97526       | Josephine | 1 | 3 | 2021-02-20 |
| Juniper Elementary<br>School          | 1300 NE Norton Ave.,<br>Bend, OR 97701           | Deschutes | 1 | 0 | 2021-02-20 |
| Lookingglass<br>Elementary            | 7421 Lookingglass Rd,<br>Roseburg, OR 97471      | Douglas   | 2 | 0 | 2021-02-20 |