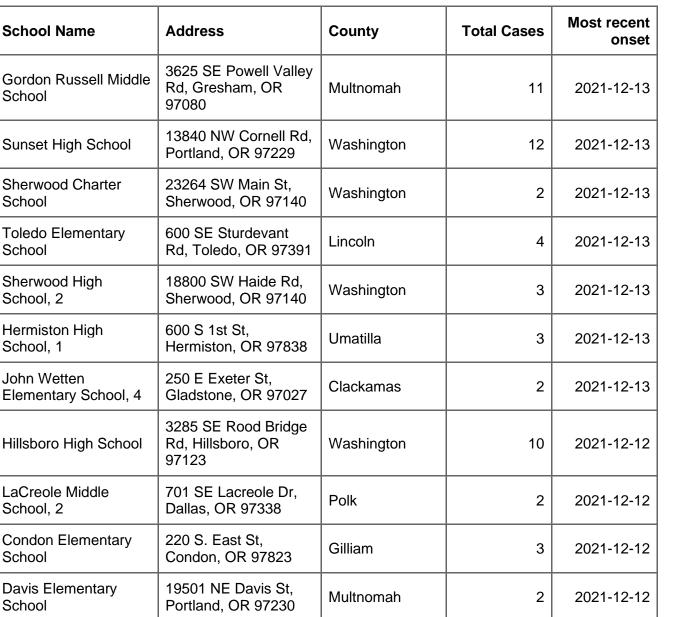

Table 8 includes all schools with active outbreaks, defined as 2 or more cases of COVID-19 in students or staff/volunteers that have a shared, defined exposure within a school setting and where the most recent onset occurred within the past 28 days. Schools that have resolved outbreaks, defined as 2 or more cases of COVID-19 in students or staff/volunteers that have a shared, defined exposure within a school setting and where the most recent onset occurred between 28-56 days ago, will be moved to a separate table (Table 9). Schools that have closed outbreaks, defined as 2 or more cases of COVID-19 in students or staff/volunteers that have a shared, defined as 2 or more cases of COVID-19 in students or staff/volunteers that have a shared, defined exposure within a school setting and where the most recent onset occurred more than 56 days ago, will not be included in the Kindergarten-12th Grade School Report. Any suspected school outbreak is required to be reported to the local public health authority (see OAR 333-018-015). Local health department and tribal partners investigate to identify outbreaks in these settings. This list of outbreaks will be updated as investigations continue, and as we learn about epidemiologic links between cases.