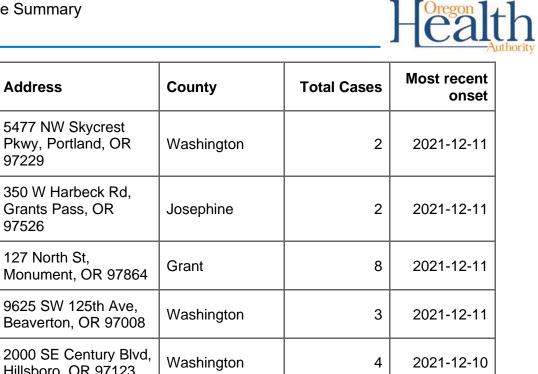

Table 8 includes all schools with active outbreaks, defined as 2 or more cases of COVID-19 in students or staff/volunteers that have a shared, defined exposure within a school setting and where the most recent onset occurred within the past 28 days. Schools that have resolved outbreaks, defined as 2 or more cases of COVID-19 in students or staff/volunteers that have a shared, defined exposure within a school setting and where the most recent onset occurred between 28-56 days ago, will be moved to a separate table (Table 9). Schools that have closed outbreaks, defined as 2 or more cases of COVID-19 in students or staff/volunteers that have a shared, defined as 2 or more cases of COVID-19 in students or staff/volunteers that have a shared, defined exposure within a school setting and where the most recent onset occurred more than 56 days ago, will not be included in the Kindergarten-12th Grade School Report. Any suspected school outbreak is required to be reported to the local public health authority (see OAR 333-018-015). Local health department and tribal partners investigate to identify outbreaks in these settings. This list of outbreaks will be updated as investigations continue, and as we learn about epidemiologic links between cases.