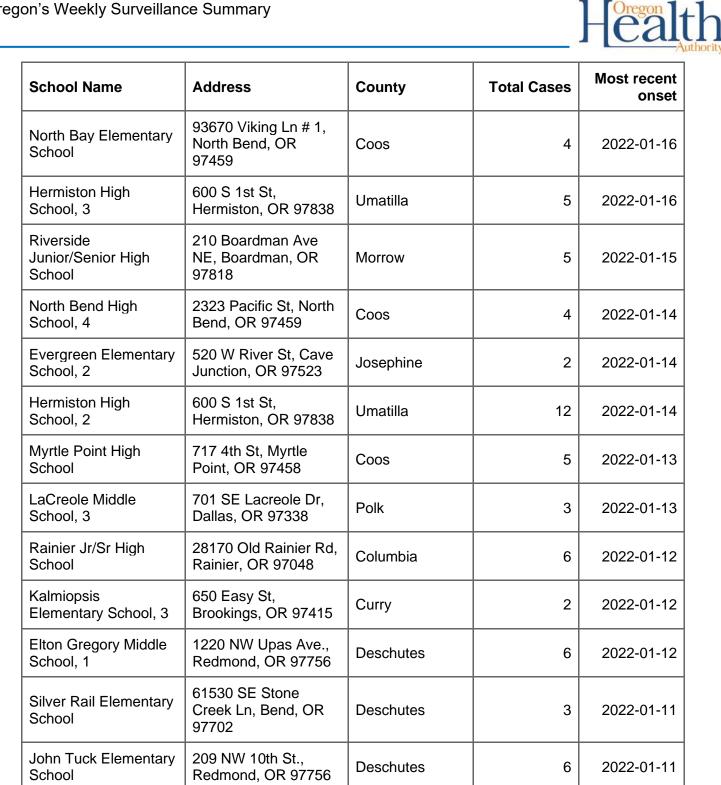

Table 8 includes all schools with active outbreaks, defined as 2 or more cases of COVID-19 in students or staff/volunteers that have a shared, defined exposure within a school setting and where the most recent onset occurred within the past 28 days. Schools that have resolved outbreaks, defined as 2 or more cases of COVID-19 in students or staff/volunteers that have a shared, defined exposure within a school setting and where the most recent onset occurred between 28-56 days ago, will be moved to a separate table (Table 9). Schools that have closed outbreaks, defined as 2 or more cases of COVID-19 in students or staff/volunteers that have a shared, defined as 2 or more cases of COVID-19 in students or staff/volunteers that have a shared, defined exposure within a school setting and where the most recent onset occurred more than 56 days ago, will not be included in the Kindergarten-12th Grade School Report. Any suspected school outbreak is required to be reported to the local public health authority (see OAR 333-018-015). Local health department and tribal partners investigate to identify outbreaks in these settings. This list of outbreaks will be updated as investigations continue, and as we learn about epidemiologic links between cases.