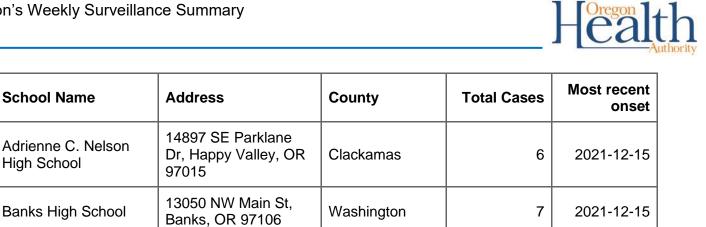

Table 7 below includes all schools that have recent cases, defined as 1 or more cases of COVID-19 in students or staff/volunteers where the most recent onset occurred within the past 28 days. Student and staff/volunteer cases with onset beyond the past 28 days will be removed from the student and staff/volunteer case counts in Table 7. Schools where all cases of COVID-19 have resolved, defined as no new cases in 28 days after the last case's onset, will be removed from the Kindergarten-12th Grade School Report. Previous versions of the report can be found in the archive.

#### Table 7. Recent cases

Schools with recent COVID-19 cases (n=639)

| School Name                                 | Address                                         | County    | Students | Staff/<br>volunteers | Most recent<br>onset |
|---------------------------------------------|-------------------------------------------------|-----------|----------|----------------------|----------------------|
| Clackamas Academy<br>of Industrial Sciences | 1306 12th St, Oregon<br>City, OR 97045          | Clackamas | 1        | 0                    | 01/07/2022           |
| Culver Elementary<br>School                 | 310 West E St, Culver,<br>OR 97734              | Jefferson | 1        | 0                    | 01/07/2022           |
| Fir Grove Elementary<br>School              | 1360 W Harvard Ave,<br>Roseburg, OR 97471       | Douglas   | 1        | 0                    | 01/07/2022           |
| Helman Elementary                           | 705 Helman St,<br>Ashland, OR 97520             | Jackson   | 4        | 0                    | 01/07/2022           |
| Sacred Heart Catholic<br>School - Medford   | 431 S Ivy St, Medford,<br>OR 97501              | Jackson   | 0        | 1                    | 01/07/2022           |
| Glide High School                           | 18990 N Umpqua<br>Hwy, Glide, OR 97443          | Douglas   | 3        | 0                    | 01/06/2022           |
| Hillcrest Elementary<br>School              | 1100 Maine St, North<br>Bend, OR 97459          | Coos      | 5        | 0                    | 01/06/2022           |
| Riviera Christian<br>School                 | 1650 Brush College<br>Rd NW, Salem, OR<br>97304 | Polk      | 1        | 0                    | 01/06/2022           |