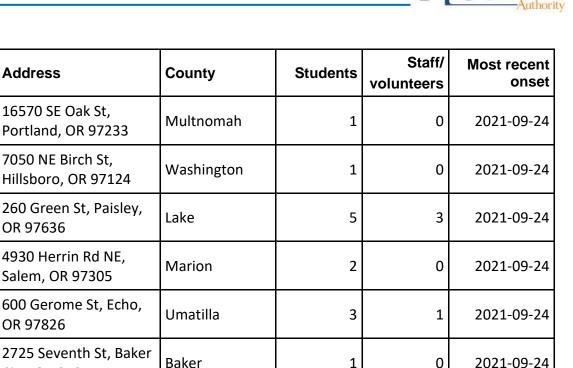

Oregon's Weekly Surveillance Summary Novel Coronavirus (COVID-19)

School Name

| Open School East                    | 16570 SE Oak St,<br>Portland, OR 97233      | Multnomah  | 1  | 0 | 2021-09-24 |
|-------------------------------------|---------------------------------------------|------------|----|---|------------|
| Orenco Elementary<br>School         | 7050 NE Birch St,<br>Hillsboro, OR 97124    | Washington | 1  | 0 | 2021-09-24 |
| Paisley School                      | 260 Green St, Paisley,<br>OR 97636          | Lake       | 5  | 3 | 2021-09-24 |
| Lamb Elementary                     | 4930 Herrin Rd NE,<br>Salem, OR 97305       | Marion     | 2  | 0 | 2021-09-24 |
| Echo School                         | 600 Gerome St, Echo,<br>OR 97826            | Umatilla   | 3  | 1 | 2021-09-24 |
| Eagle Cap Innovative<br>High School | 2725 Seventh St, Baker<br>City, OR 97814    | Baker      | 1  | 0 | 2021-09-24 |
| Lee Elementary School               | 5650 Venice St SE,<br>Salem, OR 97306       | Marion     | 0  | 1 | 2021-09-24 |
| Alder Creek Middle<br>School        | 13801 SE Webster Rd,<br>Milwaukie, OR 97267 | Clackamas  | 5  | 0 | 2021-09-24 |
| Hood River Middle<br>School         | 1602 May St, Hood<br>River, OR 97031        | Hood River | 4  | 0 | 2021-09-24 |
| Shady Cove School                   | 37 Schoolhouse Ln,<br>Shady Cove, OR 97539  | Jackson    | 2  | 0 | 2021-09-24 |
| South Medford High<br>School        | 1551 Cunningham Ave,<br>Medford, OR 97501   | Jackson    | 21 | 1 | 2021-09-24 |
| Baker Prairie Middle<br>School      | 1859 SE Township Rd,<br>Canby, OR 97013     | Clackamas  | 2  | 2 | 2021-09-24 |
| Fleming Middle School               | 6001 Monument Dr,<br>Grants Pass, OR 97526  | Josephine  | 3  | 0 | 2021-09-24 |