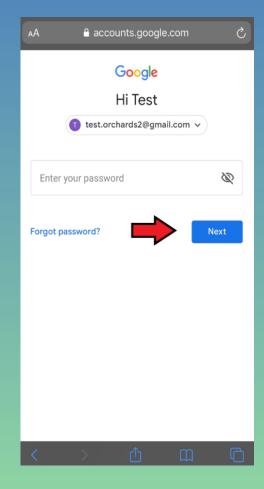

#### Logging In-After Account was Created

- ➤Go to <u>www.gmail.com</u>
- ➤ Click on your email account
- >Enter your password
- **≻**Click Next
  - > This takes you to your Inbox