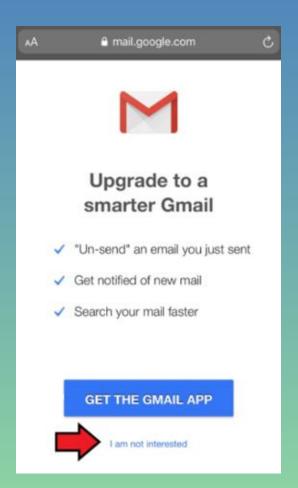

eb browser
  - ➤ Such as:
    - ➤ Internet Explorer
    - > Firefox
    - **>** Safari
    - ➤ Google Chrome
    - > etc.

## Locating Gmail

- ➤Go to the search bar
- ➤Type <u>www.gmail.com</u>
- > Press the Go or Arrow button

Q Search or enter website name





## Creating an Account

➤ Click Sign in to create account



- ➤ Click Create account
- ➤ Click For myself





- Enter your information in the boxes
- **≻**Click Next



- Enter additional information in the boxes
- **≻**Click Next



- ➤ Read the Privacy and Terms
  - ➤ Scroll to the bottom of the page
- ➤ Click I agree



- ➤ To get the Gmail Application
  - ➤ Click GET THE GMAIL APP
  - ➤ Will be taken to application store
  - ➤ Download the Application



- ➤ To not get the Gmail Application
  - ➤ Click I am not interested



## Main/Inbox Screen



# Sending/Receiving/Replying to Emails

## Sending an Email

- ➤On Inbox screen
  - ➤ Click Compose button



#### Sending an Email (continued)

- ➤ New message screen will appear
- Fill in the boxes
  - ➤ To -Address email will be sent to
  - ➤ Subject Title of email
  - ➤ Enter message below Subject box
- **≻**Click Send



## Viewing Sent Emails

➤ Click Menu button on Inbox screen



## Viewing Sent Emails (continued)

- ➤ Click Sent Mail
  - > Click on the sent email





## Viewing/Replying to an Email

- ➤ Viewing an email in your inbox
  - ➤ Click on an email
    - > The message will open
- ➤ While viewing the message
  - ➤ Click Reply button shown by arrow





#### Viewing/Replying to an Email (continued)

- ➤ Click on Reply
  - ➤ Type your message
- **≻