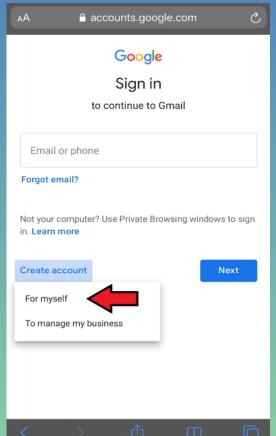

## Creating an Account

➤ Click Sign in to create account

- ➤ Click Create account
- ➤ Click For myself

- Enter your information in the boxes
- **≻**Click Next

- Enter additional information in the boxes
- **≻**Click Next