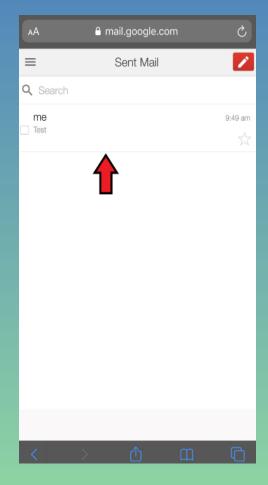

## Viewing Sent Emails (continued)

- ➤ Click Sent Mail
  - > Click on the sent email