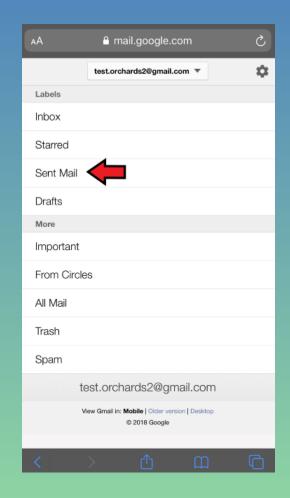

## Viewing Sent Emails (continued)

- ➤ Click Sent Mail
  - > Click on the sent email