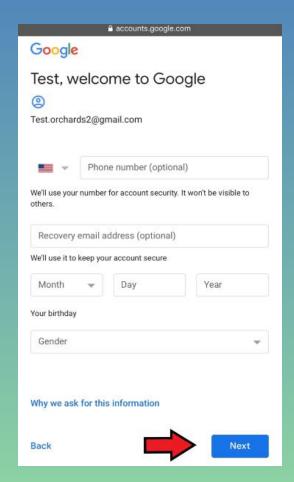

## Creating an Account

➤ Click Sign in to create account

- ➤ Click Create account
- ➤ Click For myself

- Enter your information in the boxes
- **≻**Click Next

- Enter additional information in the boxes
- **≻**Click Next