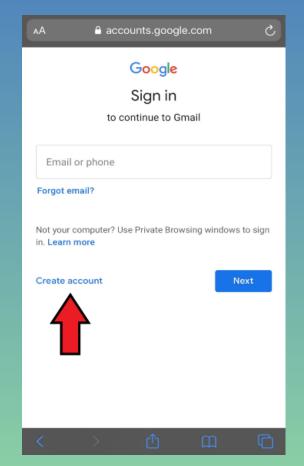

## Creating an Account

➤ Click Sign in to create account

- ➤ Click Create account
- ➤ Click For myself

- Enter your information in the boxes
- **≻**Click Next

- Enter additional information in the boxes
- **≻**Click Next