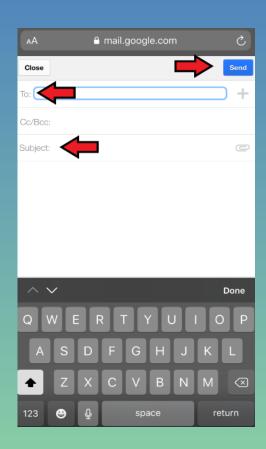

#### Sending an Email (continued)

- ➤ New message screen will appear
- Fill in the boxes
  - ➤ To -Address email will be sent to
  - ➤ Subject Title of email
  - ➤ Enter message below Subject box
- **≻**Click Send