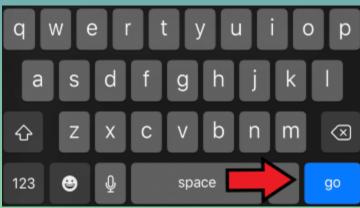

## Locating Gmail

- ➤Go to the search bar
- ➤Type <u>www.gmail.com</u>
- > Press the Go or Arrow button

Q Search or enter website name