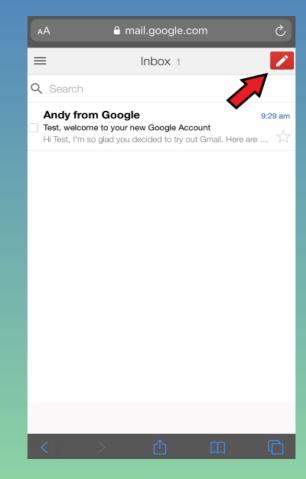

Gmail

- ➤Go to the search bar
- ➤Type <u>www.gmail.com</u>
- > Press the Go or Arrow button

Q Search or enter website name





## Creating an Account

➤ Click Sign in to create account



- ➤ Click Create account
- ➤ Click For myself





- Enter your information in the boxes
- **≻**Click Next



- Enter additional information in the boxes
- **≻**Click Next



- ➤ Read the Privacy and Terms
  - ➤ Scroll to the bottom of the page
- ➤ Click I agree



- ➤ To get the Gmail Application
  - ➤ Click GET THE GMAIL APP
  - ➤ Will be taken to application store
  - ➤ Download the Application



- ➤ To not get the Gmail Application
  - ➤ Click I am not interested



## Main/Inbox Screen



# Sending/Receiving/Replying to Emails

## Sending an Email

- ➤On Inbox screen
  - ➤ Click Compose button



#### Sending an Email (continued)

- ➤ New message screen will appear
- Fill in the boxes
  - ➤ To -Address email will be sent to
  - ➤ Subject Title of email
  - ➤ Enter message below Subject box
- **≻**Click Send



## Viewing Sent Emails

➤ Click Menu button on Inbox screen



## Viewing Sent Emails (continued)

- ➤ Click Sent Mail
  - > Click on the sent email





## Viewing/Replying to an Email

- ➤ Viewing an email in your inbox
  - ➤ Click on an email
    - > The message will open
- ➤ While viewing the message
  - ➤ Click Reply button shown by arrow





#### Viewing/Replying to an Email (continued)

- ➤ Click on Reply
  - ➤ Type your message
- **≻**Click Send





# Logging In and Out of Gmail

## Logging Out of Gmail

Click the Menu button



## Logging out of Gmail (continued)