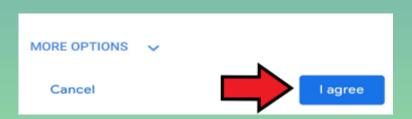

- ➤ Read the Privacy and Terms
  - ➤ Scroll to the bottom of the page
- ➤ Click I agree

- ➤ To get the Gmail Application
  - ➤ Click GET THE GMAIL APP
  - ➤ Will be taken to application store
  - ➤ Download the Application