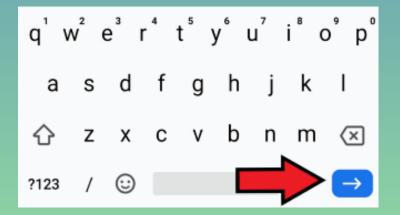

## Locating Gmail

- ➤Go to the search bar
- ➤Type <u>www.gmail.com</u>
- > Press the Go or Arrow button

Q Search or enter website name