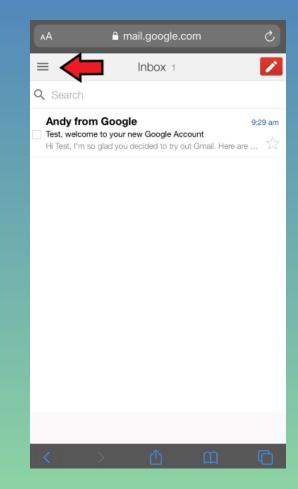

- **≻**Click Next



- Enter additional information in the boxes
- **≻**Click Next



- ➤ Read the Privacy and Terms
  - ➤ Scroll to the bottom of the page
- ➤ Click I agree



- ➤ To get the Gmail Application
  - ➤ Click GET THE GMAIL APP
  - ➤ Will be taken to application store
  - ➤ Download the Application



- ➤ To not get the Gmail Application
  - ➤ Click I am not interested



## Main/Inbox Screen



# Sending/Receiving/Replying to Emails

## Sending an Email

- ➤On Inbox screen
  - ➤ Click Compose button



#### Sending an Email (continued)

- ➤ New message screen will appear
- Fill in the boxes
  - ➤ To -Address email will be sent to
  - ➤ Subject Title of email
  - ➤ Enter message below Subject box
- **≻**Click Send



## Viewing Sent Emails

➤ Click Menu button on Inbox screen



## Viewing Sent Emails (continued)

- ➤ Click Sent Mail
  - > Click on the sent email





## Viewing/Replying to an Email

- ➤ Viewing an email in your inbox
  - ➤ Click on an email
    - > The message will open
- ➤ While viewing the message
  - ➤ Click Reply button shown by arrow





#### Viewing/Replying to an Email (continued)

- ➤ Click on Reply
  - ➤ Type your message
- **≻**Click Send





# Logging In and Out of Gmail

## Logging Out of Gmail

Click the Menu button



## Logging out of Gmail (continued)

- ➤ Click on email address drop-down
- ➤ Click Sign out of all accounts



#### Logging In-After Account was Created

- ➤Go to <u>www.gmail.com</u>
- ➤ Click on your email account
- >Enter your password
- **≻**Click Next
  - > This takes you to your Inbox