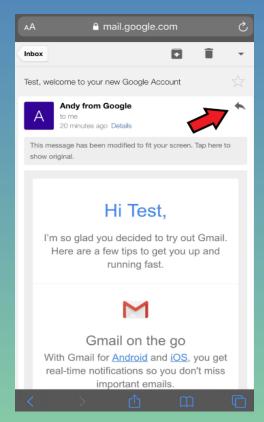

## Viewing/Replying to an Email

- ➤ Viewing an email in your inbox
  - ➤ Click on an email
    - > The message will open
- ➤ While viewing the message
  - ➤ Click Reply button shown by arrow