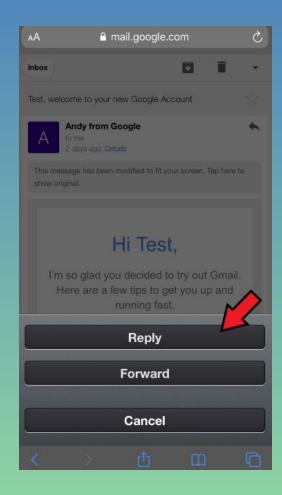

#### Viewing/Replying to an Email (continued)

- ➤ Click on Reply
  - ➤ Type your message
- **≻**Click Send