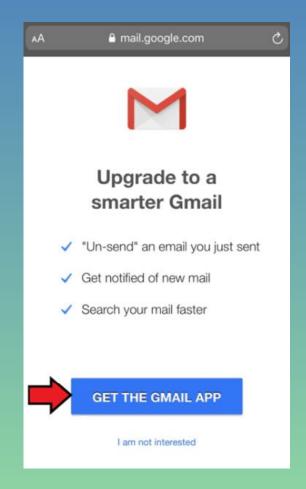

- ➤ Read the Privacy and Terms
  - ➤ Scroll to the bottom of the page
- ➤ Click I agree

- ➤ To get the Gmail Application
  - ➤ Click GET THE GMAIL APP
  - ➤ Will be taken to application store
  - ➤ Download the Application