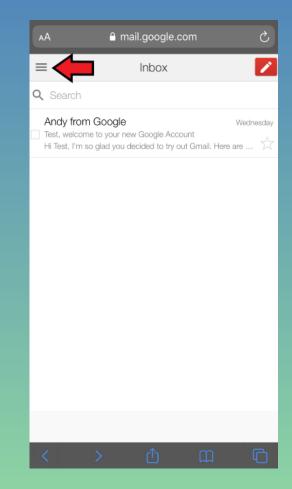

x screen
  - ➤ Click Compose button



#### Sending an Email (continued)

- ➤ New message screen will appear
- Fill in the boxes
  - ➤ To -Address email will be sent to
  - ➤ Subject Title of email
  - ➤ Enter message below Subject box
- **≻**Click Send



## Viewing Sent Emails

➤ Click Menu button on Inbox screen



## Viewing Sent Emails (continued)

- ➤ Click Sent Mail
  - > Click on the sent email





## Viewing/Replying to an Email

- ➤ Viewing an email in your inbox
  - ➤ Click on an email
    - > The message will open
- ➤ While viewing the message
  - ➤ Click Reply button shown by arrow





#### Viewing/Replying to an Email (continued)

- ➤ Click on Reply
  - ➤ Type your message
- **≻**Click Send





# Logging In and Out of Gmail

## Logging Out of Gmail

Click the Menu button



## Logging out of Gmail (continued)

- ➤ Click on email address drop-down
- ➤ Click Sign out of all accounts



#### Logging In-After Account was Created

- ➤Go to <u>www.gmail.com</u>
- ➤ Click on your email account
- >Enter your password
- **≻**Click Next
  - > This takes you to your Inbox