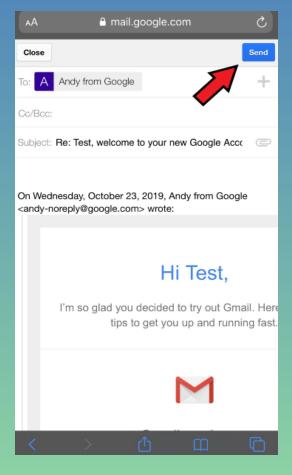

#### Viewing/Replying to an Email (continued)

- ➤ Click on Reply
  - ➤ Type your message
- **≻**Click Send