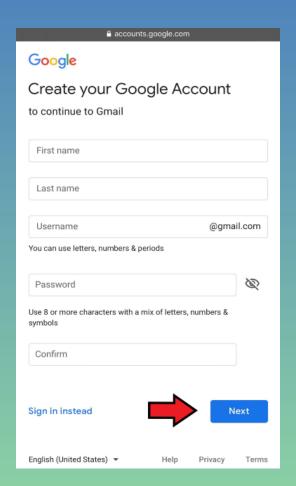

## Creating an Account

➤ Click Sign in to create account

- ➤ Click Create account
- ➤ Click For myself

- Enter your information in the boxes
- **≻**Click Next

- Enter additional information in the boxes
- **≻**Click Next