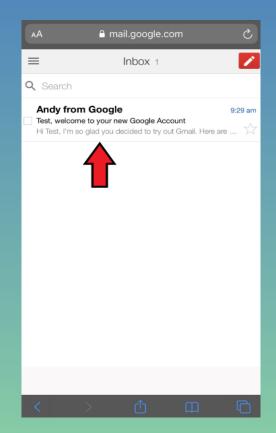

## Main/Inbox Screen

## Viewing/Replying to an Email

- ➤ Viewing an email in your inbox
  - ➤ Click on an email
    - > The message will open
- ➤ While viewing the message
  - ➤ Click Reply button shown by arrow