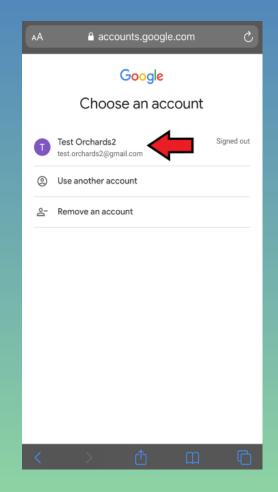

#### Logging In-After Account was Created

- ➤Go to <u>www.gmail.com</u>
- ➤ Click on your email account
- >Enter your password
- **≻**Click Next
  - > This takes you to your Inbox