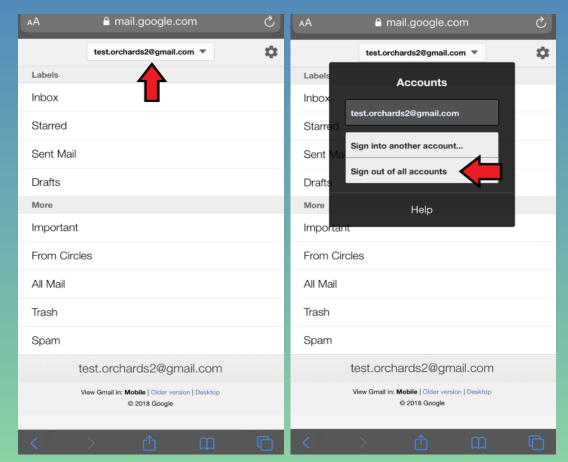

## Logging out of Gmail (continued)

- ➤ Click on email address drop-down
- ➤ Click Sign out of all accounts