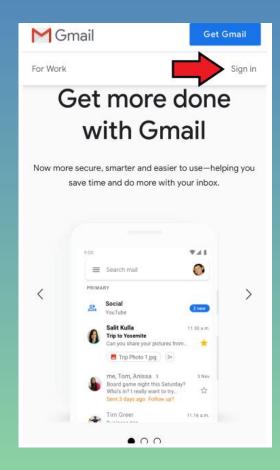

## Creating an Account

➤ Click Sign in to create account

- ➤ Click Create account
- ➤ Click For myself

- Enter your information in the boxes
- **≻**Click Next

- Enter additional information in the boxes
- **≻**Click Next