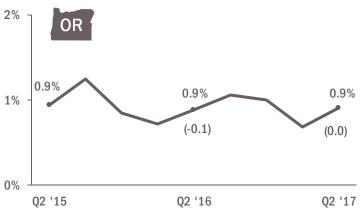

\$20

\$10

\$0

\$73.2

In the second quarter of 2017, median bad debt as a percent of gross patient revenue fell slightly among all three hospital types but remained flat at the state level. Total year to date bad debt charges grew by \$1.3 million in the second quarter compared with the same time period last year. Increases in total bad debt can be explained by year over year increases in gross charges. Like charity care, bad debt remains low compared with such spending prior to the implementation of the ACA. Currently, Kaiser does not report financial data to Databank and is not represented in the figures on this page.

### Statewide median bad debt percent remained flat compared with Q2 2016.

\$82.1

Q2 '17

Statewide median bad debt as a percent of gross patient revenue:

\$80.8

Q2 '16

DRG Type A Type B

Median bad debt as a percent of gross patient revenue by hospital type:

Bad debt occurs when patients do not pay all or part of their bill for services. It is an unpaid bill for care, based on a hospital's full established charges, for which a hospital expects payment but is unable to collect. Bad debt can include unpaid components of the total bill such as co-payments and co-insurance. Like charity care, bad debt is expressed here as a percent of gross patient revenue.