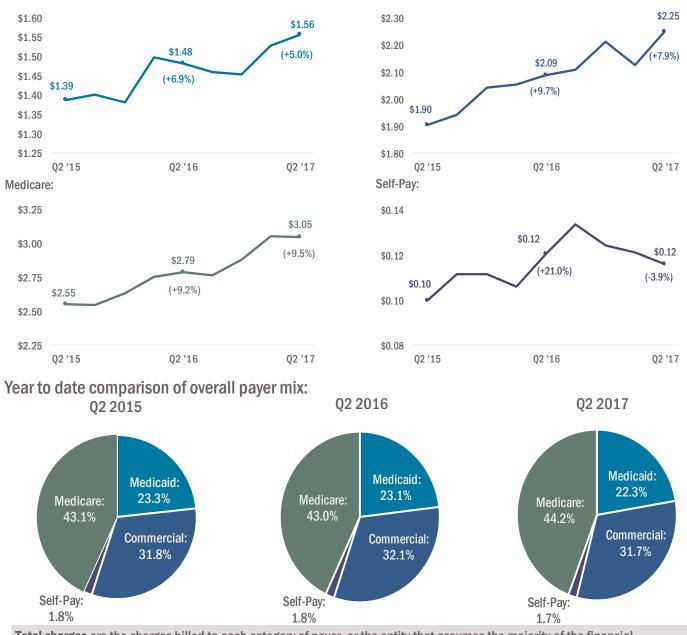

# Financial Trends PAYER MIX

In the second quarter of 2017, gross charges to Medicaid, Medicare and commercial insurers increased compared with the second quarter of 2016, while gross charges to self-payers fell by 3.9%. Medicare saw the largest relative growth, increasing 9.5%, while gross charges to commercial insurers and Medicaid rose 7.9% and 5.0%, respectively. Currently, Kaiser does not report financial data to Databank and is not represented in the figures on this page.

Commercial:

Gross charges to Medicaid, Medicare and Commercial payers increased year over year

### compared with 2016.

*Total statewide patient charges in billions by payer:* Medicaid:

**Total charges** are the charges billed to each category of payer, or the entity that assumes the majority of the financial responsibility for the hospital bill. **Payer mix** is the share of hospital charges attributed to different payers. It is calculated by dividing a payer's total charges by the total charges made to all payers. This report includes four broad payer categories: Medicaid, Medicare, commercial, and self-pay. Since each payer reimburses hospitals at different rates, the payer mix can provide insight into hospitals' larger financial performances.