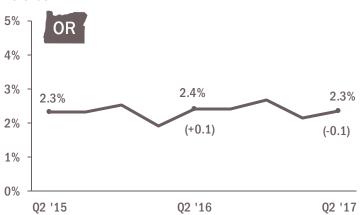

## Financial Trends CHARITY CARE

In the second quarter of 2017, statewide median charity care as a percent of gross patient revenue increased slightly compared with the second quarter of 2016. The spike in the trend line depicted in the fourth quarter of 2015 is due to corrections made by Providence hospitals to their charity care charge amounts. Total charity care charges have grown sharply year over year due primarily to annual increases in gross charges and an expansion in charity care criteria. In late 2015, Oregon hospitals announced a voluntary commitment to provide charity care to patients earning up to 200% of the federal poverty limit. While charity care has increased in recent years, it remains low compared with charity care spending prior to the implementation of the ACA. Currently, Kaiser does not report financial data to Databank and is not represented in the figures on this page.

### Statewide median charity care as a percent of gross patient revenue grew slightly compared with Q2 2016.

*Statewide median charity care as a percent of gross patient revenue:* 

*Median charity care as a percent of gross patient revenue by hospital type:* 

**Charity care** includes services that are provided for free or at a reduced cost to eligible patients. Each hospital or health system determines its own criteria for providing charity care based on factors such as income, employment status, or alternative sources of funds. The value of charity care is based on a hospital's full established charges and may be equal to the full charge or any portion of it the hospital elects to provide for free. Charity care is expressed here as percent of gross patient revenue.