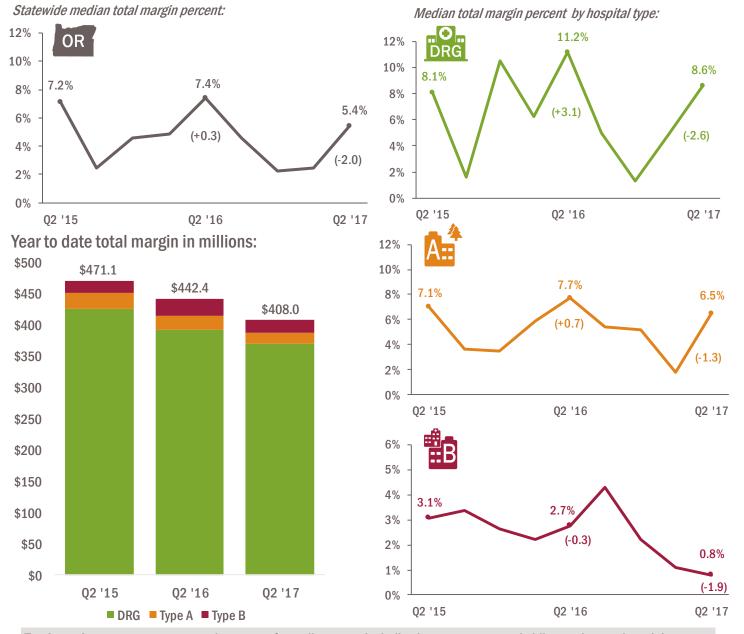

## Financial Trends TOTAL MARGIN

In the second quarter of 2017, statewide median total margin fell 2.0 percentage points compared with the second quarter of 2016. All hospital types experienced drops in total margin. DRG, Type A and Type B hospitals saw their median total margins fall 2.6, 1.3 and 1.9 percentage points, respectively. Year to date total margin decreased by \$34.4 million compared with the first two quarters of 2016. Currently, Kaiser does not report financial data to Databank and is not represented in the figures on this page.

Statewide median total margin percent fell 2.0 percentage points compared with Q2 2016.

**Total margin** compares revenue and expenses from all sources, including investments, tax subsidies, and operations. It is calculated by dividing all sources of income by all expenses. The total margin includes revenue from sources not related to patient care or hospital operation. Therefore, a hospital with a negative operating margin could still have a positive total margin and be profitable overall despite hospital services operating at a loss.