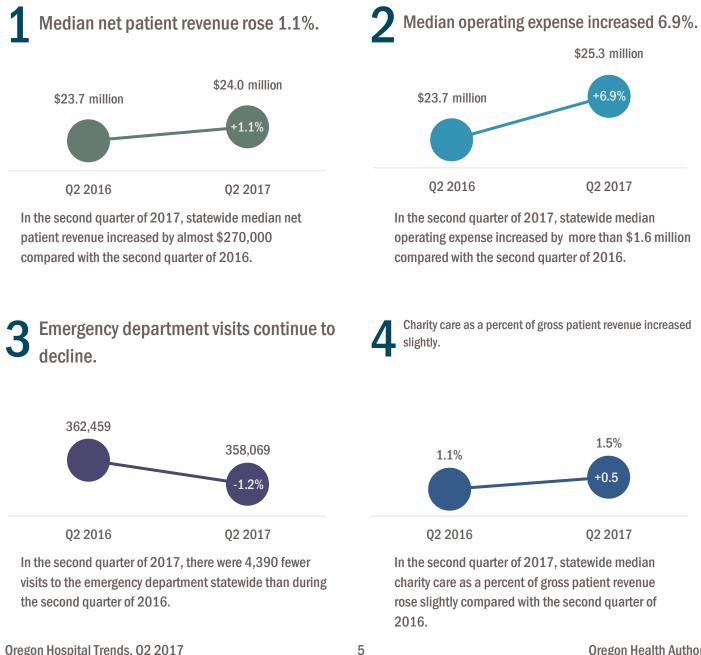

### **EXECUTIVE SUMMARY**

In the second quarter of 2017, median net patient revenue increased 1.1% compared with the second quarter of 2016, while median operating expense increased 6.9%. Expense continued to significantly outpace revenue growth, negatively impacting operating and total margins. Hospitals have collected \$175 million more in net patient revenue year-to-date than during the same period of 2016, while incurring \$317 million more in expenses. Operating margins will continue to fall until cost and revenue growth begin to align more closely.

Patient utilization has leveled off from a time of strong growth in the post ACA environment. Hospital emergency department visits declined 1.2% compared with the second quarter of 2016. Through the first two quarters of 2017 hospitals treated approximately 17,000 fewer patients in the emergency room than during the same period of 2016. Inpatient visits and outpatient surgeries both rose slightly year over year.

## Utilization Trends EMERGENCY DEPARTMENT VISITS

In the second quarter of 2017, statewide emergency department visits fell 1.2% compared with the second quarter of 2016. This marks the second consecutive quarter with a year over year drop in statewide emergency department visits. Such a statewide trend has not been observed since the end of 2013. DRG and Type B hospitals saw emergency department utilization fall in the second quarter of 2017 compared with the same quarter in 2016, while emergency department visits increase slightly among Type A hospitals. Decreased utilization of the emergency department is likely a contributing factor to reduced net patient revenue.