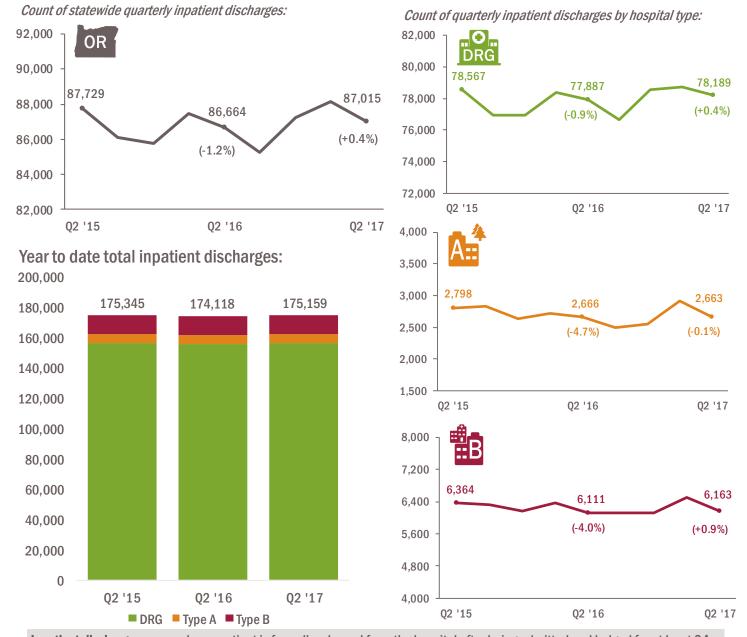

## Utilization Trends INPATIENT DISCHARGES

In the second quarter of 2017, statewide inpatient discharges grew 0.4% compared with the second quarter of 2016. Inpatient discharges increased among DRG and Type B hospitals, by 0.4% and 0.9%, respectively, while remaining relatively flat among Type A hospitals.

Statewide inpatient discharges grew 0.4% compared with Q2 2016.

**Inpatient discharge** occurs when a patient is formally released from the hospital after being admitted and lodged for at least 24 hours. This report represents Inpatient Discharges as a count of hospitalizations. It is not a count of unique individuals, however, as a single person can be admitted to the hospital multiple times in a year. Inpatient discharges are acute care only and do not count rehabilitation, long term care or specialized psychiatric care.