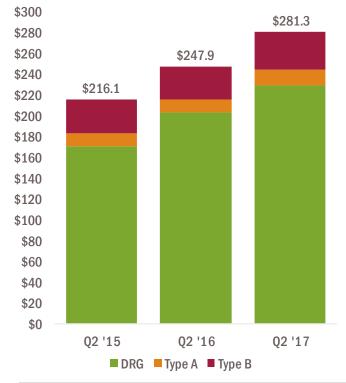

## Financial Trends UNCOMPENSATED CARE

In the second quarter of 2017, statewide median uncompensated care as a percent of gross patient revenue decreased by 0.1 percentage points compared with the second quarter of 2016. Total year to date uncompensated care charges increased to \$281.3 million in the second quarter of 2017. Uncompensated care as a percentage of gross patient revenue remains low while total charges have increased due to year over year increases in gross charges. Like charity care and bad debt, uncompensated care amounts remain low compared with such spending prior to the implementation of the ACA. Currently, Kaiser does not report financial data to Databank and is not represented in the figures on this page.

patient revenue by hospital type:

Year to date total uncompensated care charges in millions:

**Uncompensated care** is the total of charity care and bad debt charges. It measures the total value of care, based on established charges, that a hospital provides without receiving payment. Because it represents care provided without reimbursement, uncompensated care can directly affect revenue and margin numbers.