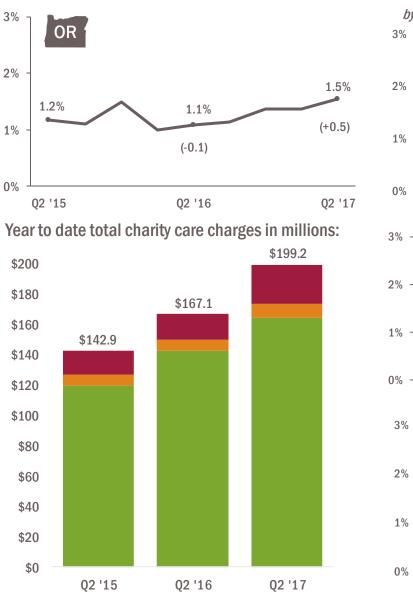

## Financial Trends CHARITY CARE

In the second quarter of 2017, statewide median charity care as a percent of gross patient revenue increased slightly compared with the second quarter of 2016. The spike in the trend line depicted in the fourth quarter of 2015 is due to corrections made by Providence hospitals to their charity care charge amounts. Total charity care charges have grown sharply year over year due primarily to annual increases in gross charges and an expansion in charity care criteria. In late 2015, Oregon hospitals announced a voluntary commitment to provide charity care to patients earning up to 200% of the federal poverty limit. While charity care has increased in recent years, it remains low compared with charity care spending prior to the implementation of the ACA. Currently, Kaiser does not report financial data to Databank and is not represented in the figures on this page.

### Statewide median charity care as a percent of gross patient revenue grew slightly compared with Q2 2016.

*Statewide median charity care as a percent of gross patient revenue:* 

*Median charity care as a percent of gross patient revenue by hospital type:* 

**Charity care** includes services that are provided for free or at a reduced cost to eligible patients. Each hospital or health system determines its own criteria for providing charity care based on factors such as income, employment status, or alternative sources of funds. The value of charity care is based on a hospital's full established charges and may be equal to the full charge or any portion of it the hospital elects to provide for free. Charity care is expressed here as percent of gross patient revenue.