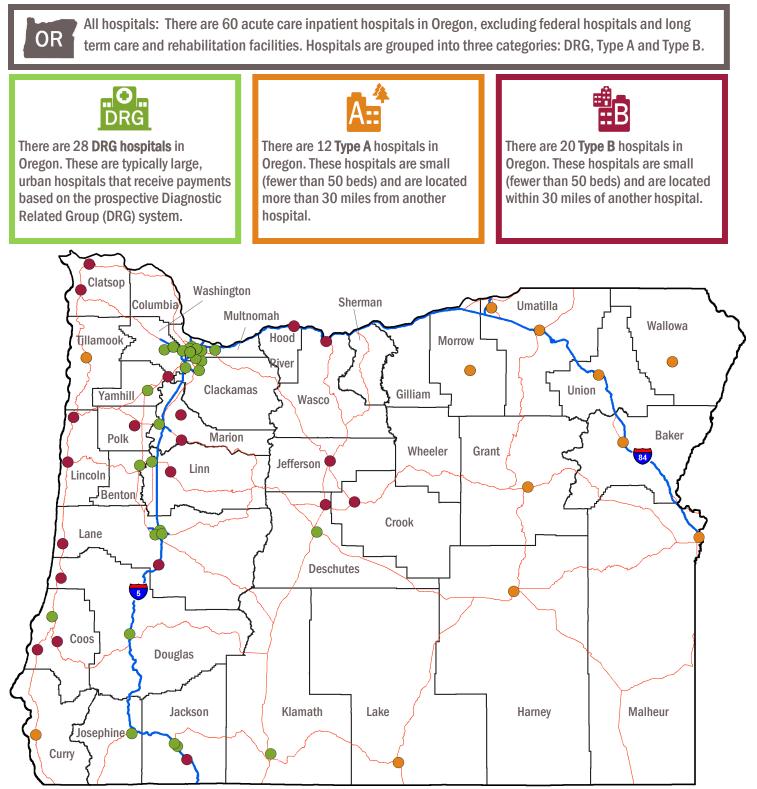

## **HOSPITAL TYPES**

Hospital data are presented in four categories: All hospitals, DRG hospitals, Type A hospitals and Type B hospitals. Definitions, details and a map of their respective locations are displayed below.

A complete list of all hospitals and their individual performances can be found in the Appendix. Sources: Hospital graphics by Flaticon (www.flaticon.com). State graphic by Alec Dhuse (www.thenounproject.com)