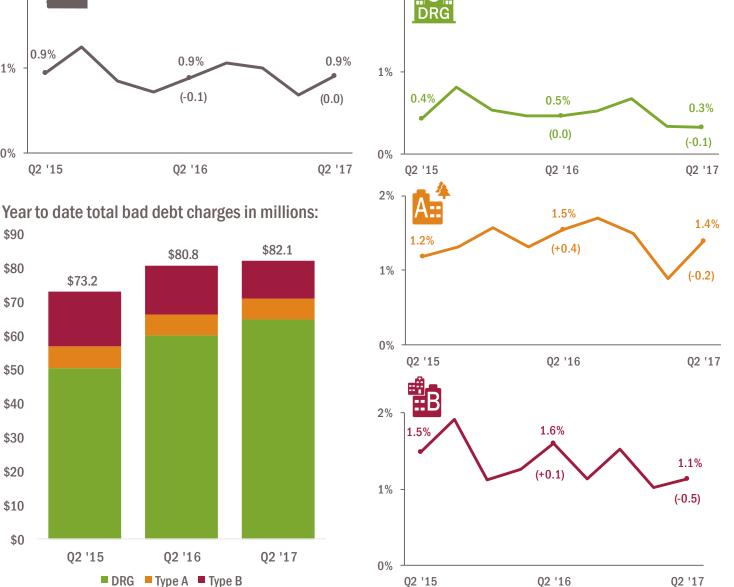

### **Financial Trends BAD DEBT**

\$90

\$80

\$70

\$60

\$50

\$40

\$30

\$20

\$10

\$0

\$73.2

In the second quarter of 2017, median bad debt as a percent of gross patient revenue fell slightly among all three hospital types but remained flat at the state level. Total year to date bad debt charges grew by \$1.3 million in the second quarter compared with the same time period last year. Increases in total bad debt can be explained by year over year increases in gross charges. Like charity care, bad debt remains low compared with such spending prior to the implementation of the ACA. Currently, Kaiser does not report financial data to Databank and is not represented in the figures on this page.

### Statewide median bad debt percent remained flat compared with Q2 2016.

\$82.1

Q2 '17

Statewide median bad debt as a percent of gross patient revenue:

\$80.8

Q2 '16

DRG Type A Type B

Median bad debt as a percent of gross patient revenue by hospital type:

Bad debt occurs when patients do not pay all or part of their bill for services. It is an unpaid bill for care, based on a hospital's full established charges, for which a hospital expects payment but is unable to collect. Bad debt can include unpaid components of the total bill such as co-payments and co-insurance. Like charity care, bad debt is expressed here as a percent of gross patient revenue.