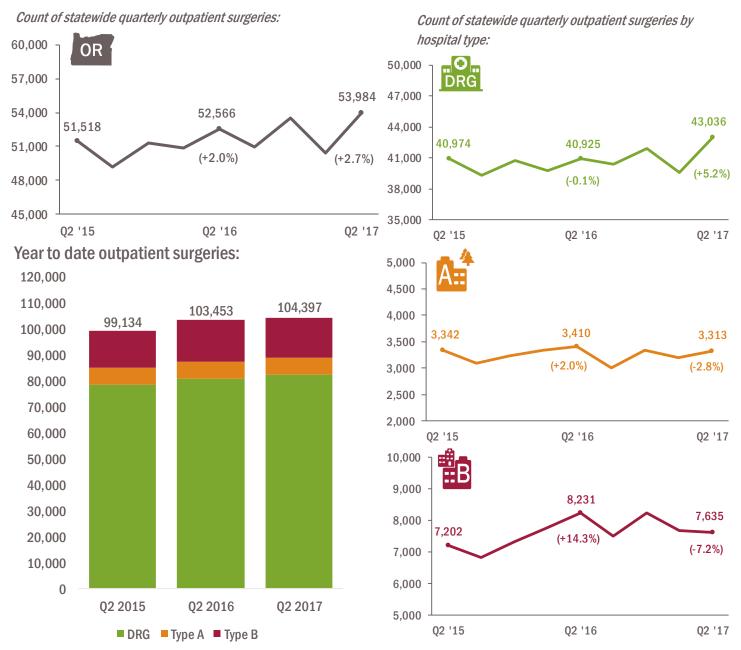

## Utilization Trends OUTPATIENT SURGERIES

In the second quarter of 2017, statewide outpatient surgeries increased 2.7% compared with the second quarter of 2016. Although outpatient surgeries were up statewide, only DRG hospitals performed more such surgeries this quarter than in the same period last year, reporting a 5.2% increase. Type A and Type B hospitals both saw a year over year drop in the number of outpatient surgeries performed, falling 2.8% and 7.2% respectively.

Statewide outpatient surgeries rose 2.7% compared with Q2 2016.

**Outpatient surgeries** include surgeries performed at the hospital that do not require an overnight stay. These discharges consist primarily of non-emergency, planned services in which the patient is treated and released in the same day. Outpatient surgery numbers do not include standard lab work, clinic visits or most diagnostic imaging work.