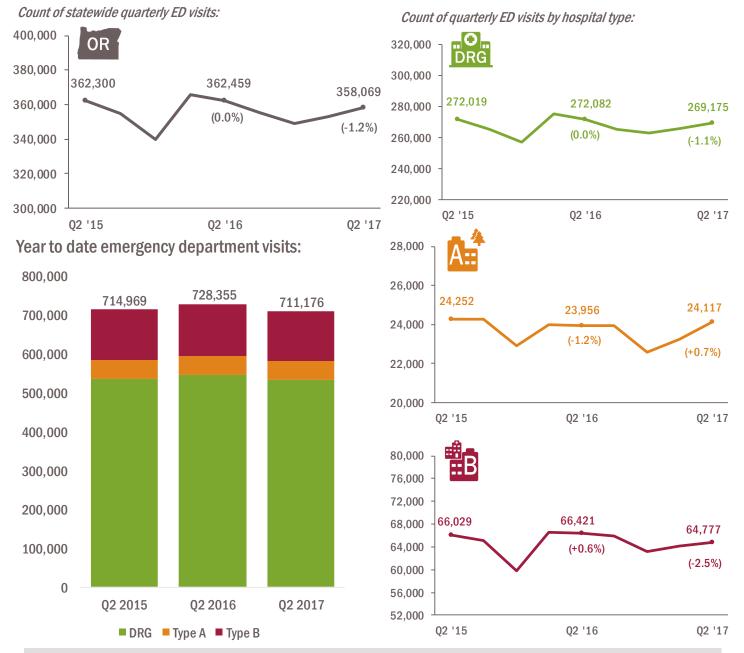

## Utilization Trends EMERGENCY DEPARTMENT VISITS

In the second quarter of 2017, statewide emergency department visits fell 1.2% compared with the second quarter of 2016. This marks the second consecutive quarter with a year over year drop in statewide emergency department visits. Such a statewide trend has not been observed since the end of 2013. DRG and Type B hospitals saw emergency department utilization fall in the second quarter of 2017 compared with the same quarter in 2016, while emergency department visits increase slightly among Type A hospitals. Decreased utilization of the emergency department is likely a contributing factor to reduced net patient revenue.

#### Statewide ED visits decreased 1.2% compared with Q2 2016.

**Emergency department visits** are reported as the number of visits to a hospital emergency department that do not result in a hospital admission. A person that visits the emergency department and is then admitted is counted as an inpatient discharge. These numbers represent unique visits to the ED, not unique individuals.