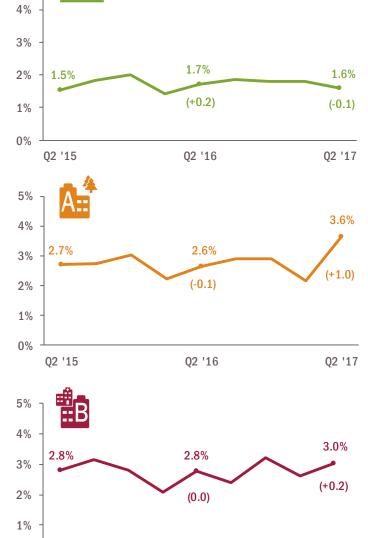

## Financial Trends UNCOMPENSATED CARE

In the second quarter of 2017, statewide median uncompensated care as a percent of gross patient revenue decreased by 0.1 percentage points compared with the second quarter of 2016. Total year to date uncompensated care charges increased to \$281.3 million in the second quarter of 2017. Uncompensated care as a percentage of gross patient revenue remains low while total charges have increased due to year over year increases in gross charges. Like charity care and bad debt, uncompensated care amounts remain low compared with such spending prior to the implementation of the ACA. Currently, Kaiser does not report financial data to Databank and is not represented in the figures on this page.

5%

Statewide median uncompensated care fell slightly compared with Q2 2016.

*Statewide median uncompensated care as a percent of gross patient revenue:* 

Q2 '16

Median uncompensated care as a percent of gross

patient revenue by hospital type:

Year to date total uncompensated care charges in millions:

**Uncompensated care** is the total of charity care and bad debt charges. It measures the total value of care, based on established charges, that a hospital provides without receiving payment. Because it represents care provided without reimbursement, uncompensated care can directly affect revenue and margin numbers.

0%

Q2 '15

Q2 '17