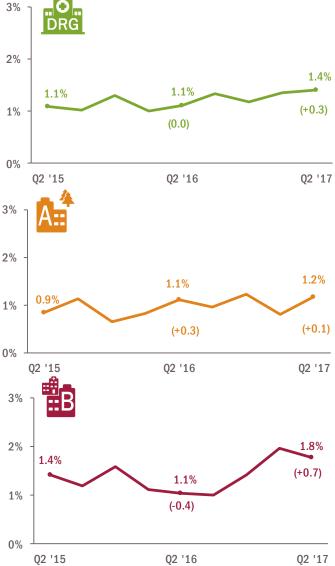

## Financial Trends CHARITY CARE

In the second quarter of 2017, statewide median charity care as a percent of gross patient revenue increased slightly compared with the second quarter of 2016. The spike in the trend line depicted in the fourth quarter of 2015 is due to corrections made by Providence hospitals to their charity care charge amounts. Total charity care charges have grown sharply year over year due primarily to annual increases in gross charges and an expansion in charity care criteria. In late 2015, Oregon hospitals announced a voluntary commitment to provide charity care to patients earning up to 200% of the federal poverty limit. While charity care has increased in recent years, it remains low compared with charity care spending prior to the implementation of the ACA. Currently, Kaiser does not report financial data to Databank and is not represented in the figures on this page.

### Statewide median charity care as a percent of gross patient revenue grew slightly compared with Q2 2016.

*Statewide median charity care as a percent of gross patient revenue:* 

*Median charity care as a percent of gross patient revenue by hospital type:* 