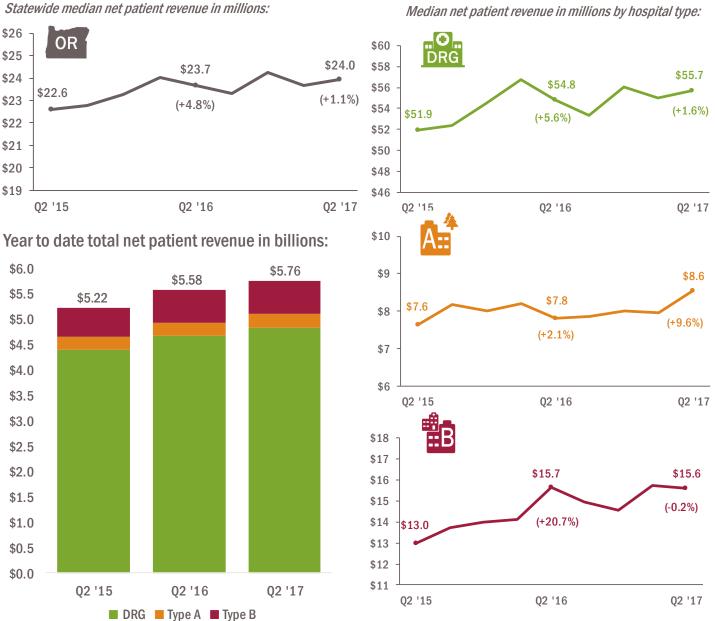

### **Financial Trends NET PATIENT REVENUE**

In the second quarter of 2017, statewide median net patient revenue rose by 1.1% compared with the second quarter of 2016. Median net patient revenue increased among DRG and Type A hospitals, by 1.6% and 9.6%, respectively. Net patient revenue fell 0.2% among Type B hospitals during this period. Total year to date net patient revenue for all hospitals increased by almost \$175 million compared with the same period last year. Currently, Kaiser does not report financial data to Databank and is not represented in the figures on this page.

Statewide median net patient revenue increased 1.1% when compared with Q2 2016.

Net patient revenue is the amount a hospital expects to receive for services after accounting for contractual allowances to third party payers and for uncompensated care. This includes payments made for providing health care, such as surgeries, emergency services, lab tests, imaging, etc. Net patient revenue is calculated by taking the total amount of money billed for patient care (gross patient revenue) and subtracting uncompensated care and contractual amounts.