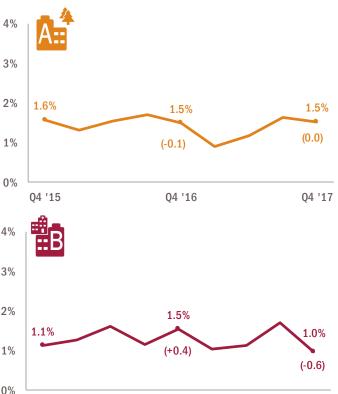

#### **UNCOMPENSATED CARE**

In the fourth quarter of 2017, statewide median uncompensated care as a percent of gross patient revenue increased by 0.4 percentage points compared with the fourth quarter of 2016. Total annual uncompensated care charges increased \$86.3 million in 2017 compared with the previous year. Uncompensated care as a percentage of gross patient revenue remains low while total charges have increased due to year over year increases in gross charges. Like charity care and bad debt, uncompensated care amounts remain low compared with such spending prior to the implementation of the ACA. Kaiser recently began submitting financial data to Databank, which will be incorporated into this report beginning in 2018, but is not currently represented in the figures on this page.

#### Statewide median uncompensated care increased slightly compared with Q4 2016.

Statewide median uncompensated care as a percent of gross patient revenue:

Median uncompensated care as a percent of gross patient revenue by hospital type: