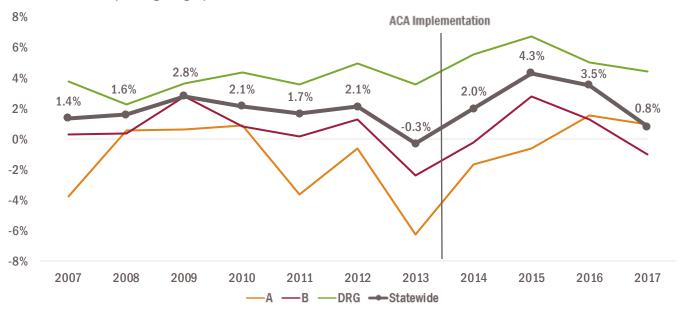

#### **LONG-TERM TRENDS: YEAR-END OVERVIEW (CONT.)**

3 Statewide median operating margin increased rapidly in 2014 and 2015, but has fallen again in the last two years.

Statewide median operating margin percent:

Statewide median operating margin dipped below zero in 2013 before making sharp gains in 2014 and 2015. When an individual hospital reports a negative operating margin this indicates that hospital is operating at a loss. A statewide median operating margin below zero is cause for concern for hospitals' financial health. Following the implementation of the ACA statewide median operating margin increased rapidly, but has fallen again in the last year.