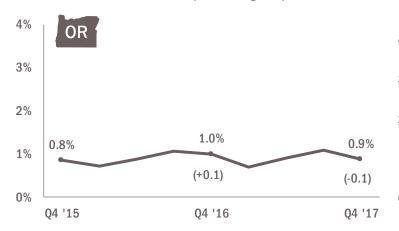

#### **UNCOMPENSATED CARE**

In the fourth quarter of 2017, statewide median uncompensated care as a percent of gross patient revenue increased by 0.4 percentage points compared with the fourth quarter of 2016. Total annual uncompensated care charges increased \$86.3 million in 2017 compared with the previous year. Uncompensated care as a percentage of gross patient revenue remains low while total charges have increased due to year over year increases in gross charges. Like charity care and bad debt, uncompensated care amounts remain low compared with such spending prior to the implementation of the ACA. Kaiser recently began submitting financial data to Databank, which will be incorporated into this report beginning in 2018, but is not currently represented in the figures on this page.

#### Statewide median uncompensated care increased slightly compared with Q4 2016.

Statewide median uncompensated care as a percent of gross patient revenue:

Median uncompensated care as a percent of gross patient revenue by hospital type: