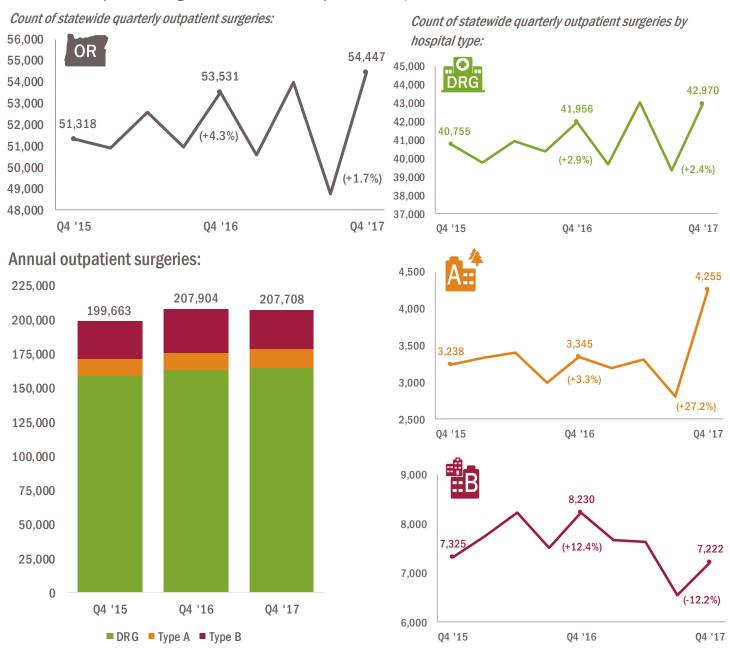

#### **OUTPATIENT SURGERIES**

In the fourth quarter of 2017, statewide outpatient surgeries increased 1.7% compared with the fourth quarter of 2016. Outpatient surgeries increased 2.4% among DRG hospitals and 27.2% among Type A hospitals, while falling 12.2% among Type B hospitals. The spike in utilization among Type A hospitals is likely a reporting error, and may be attributed to Grand Ronde, which reported a 249% year over year increase in the outpatient surgeries in the fourth quarter of 2017. Total annual outpatient surgeries were down slightly statewide, falling 0.1% compared with 2016, in spite of Oregon's population increase.<sup>3</sup>

#### Statewide outpatient surgeries rose 1.7% compared with Q4 2016.

**Outpatient surgeries** include surgeries performed at the hospital that do not require an overnight stay. These discharges consist primarily of non-emergency, planned services in which the patient is treated and released in the same day. Outpatient surgery numbers do not include standard lab work, clinic visits or most diagnostic imaging work.