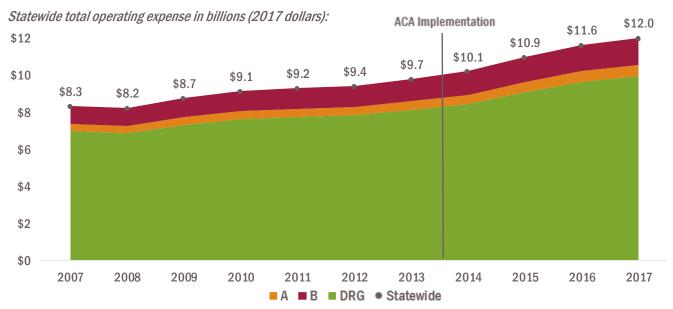

#### LONG-TERM TRENDS: YEAR-END OVERVIEW

Statewide total net patient revenue and operating expense have both climbed steadily over the last ten years. Net patient revenue grew at a compound annual growth rate of 3.5% from 2007 to 2013, and 4.8% from 2014 to 2017. The implementation of the ACA had a greater impact on operating expense, which grew at a compound annual growth rate of 2.7% from 2007 to 2013, and 5.7% from 2014 to 2017. Revenue and expense figures have been adjusted for inflation using the Consumer Price Index (Bureau of Labor Statistics (U.S.). Consumer Price Index [Internet]. Washington (DC): United States Department of Labor; [cited 2018 Sept 4]. Available from: https://www.bls.gov/cpi/.) The compounded annual growth rate is calculated using inflation adjusted values.

The compounded annual growth rate for total statewide net patient revenue was 3.5% prior to ACA implementation, and increased to 4.8% after implementation.

The compounded annual growth rate for total statewide operating expense was 2.7% prior to ACA implementation, and increased to 5.7% after implementation.

#### **OPERATING EXPENSE**

Annual total operating expense for 2017 was \$12.0 billion, exceeding net patient revenue for the year by \$288 million. In the fourth quarter of 2017, statewide total operating expense increased 4.5% compared with the fourth quarter of 2016. Statewide annual total operating expense increased by \$611 million compared with 2016. Median operating expense increased among Type A and DRG hospitals, by 10.1% and 3.2% respectively, but fell slightly among Type B hospitals. Kaiser recently began submitting financial data to Databank, which will be incorporated into this report beginning in 2018, but is not currently represented in the figures on this page.