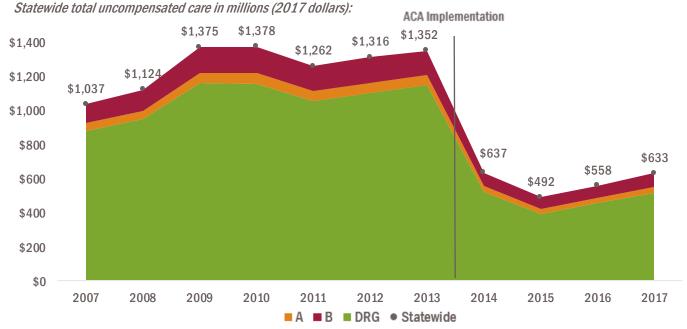

Total statewide uncompensated care has risen slightly in the last two years, but is still only about half what it was prior to ACA implementation.

Total statewide uncompensated care dropped sharply in 2014 following the implementation of the ACA. Uncompensated care increased slightly in recent years, but remains far lower than amounts reported prior to 2014. Figures adjusted for inflation.