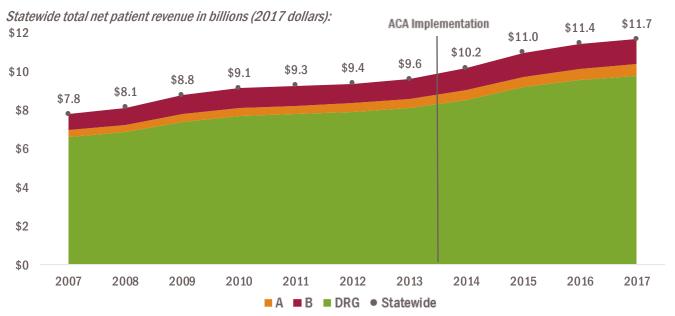

#### LONG-TERM TRENDS: YEAR-END OVERVIEW

Statewide total net patient revenue and operating expense have both climbed steadily over the last ten years. Net patient revenue grew at a compound annual growth rate of 3.5% from 2007 to 2013, and 4.8% from 2014 to 2017. The implementation of the ACA had a greater impact on operating expense, which grew at a compound annual growth rate of 2.7% from 2007 to 2013, and 5.7% from 2014 to 2017. Revenue and expense figures have been adjusted for inflation using the Consumer Price Index (Bureau of Labor Statistics (U.S.). Consumer Price Index [Internet]. Washington (DC): United States Department of Labor; [cited 2018 Sept 4]. Available from: https://www.bls.gov/cpi/.) The compounded annual growth rate is calculated using inflation adjusted values.

The compounded annual growth rate for total statewide net patient revenue was 3.5% prior to ACA implementation, and increased to 4.8% after implementation.

The compounded annual growth rate for total statewide operating expense was 2.7% prior to ACA implementation, and increased to 5.7% after implementation.

#### **NET PATIENT REVENUE**

In the fourth quarter of 2017, statewide total net patient revenue rose by 5.5% compared with the fourth quarter of 2016. Median net patient revenue increased among all three hospital types: by 11.1% among Type A hospitals, 7.3% among Type B hospitals and 2.8% among DRG hospitals. Total annual net patient revenue increased by \$470 million in 2017 compared with the previous year. Kaiser recently began submitting financial data to Databank, which will be incorporated into this report beginning in 2018, but is not currently represented in the figures on this page.