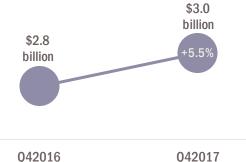

1 Total net patient revenue rose 5.5%.

In the fourth quarter of 2017, statewide total net patient revenue climbed 5.5% (to \$3.0 billion) compared with the same quarter in 2016.

2 Total statewide operating expense increased 4.5%.

#### **NET PATIENT REVENUE**

In the fourth quarter of 2017, statewide total net patient revenue rose by 5.5% compared with the fourth quarter of 2016. Median net patient revenue increased among all three hospital types: by 11.1% among Type A hospitals, 7.3% among Type B hospitals and 2.8% among DRG hospitals. Total annual net patient revenue increased by \$470 million in 2017 compared with the previous year. Kaiser recently began submitting financial data to Databank, which will be incorporated into this report beginning in 2018, but is not currently represented in the figures on this page.

#### Statewide total net patient revenue increased 5.5% when compared with Q4 2016.

**Net patient revenue** is the amount a hospital expects to receive for services after accounting for contractual allowances to third party payers and for uncompensated care. This includes payments made for providing health care, such as surgeries, emergency services, lab tests, imaging, etc. Net patient revenue is calculated by taking the total amount of money billed for patient care (gross patient revenue) and subtracting uncompensated care and contractual amounts.