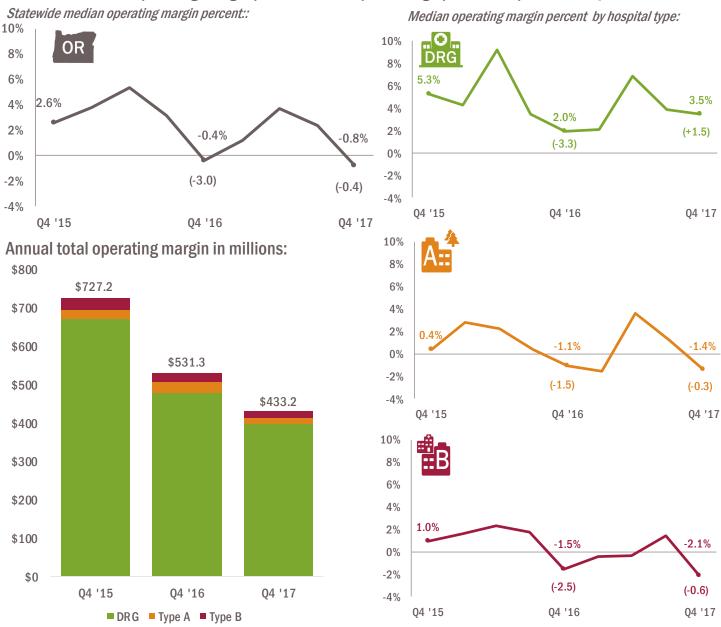

#### **OPERATING MARGIN**

In the fourth quarter of 2017, statewide median operating margin fell 0.4 percentage points compared with the fourth quarter of 2016. Type A and B hospitals saw decreases in median operating margin, of 0.3 and 0.6 percentage points, respectively. Median operating margin rose 1.5 percentage points among DRG hospitals. Oregon hospitals had \$433 million in operating margin in 2017, a decline of \$98 million compared with the previous year. These decreases in operating margin were driven by operating expenses increasing more quickly than net patient revenue. Kaiser recently began submitting financial data to Databank, which will be incorporated into this report beginning in 2018, but is not currently represented in the figures on this page.

#### Statewide median operating margin percent fell 0.4 percentage points compared with Q4 2016.

**Operating margin** is calculated as a ratio of operating revenue minus operating expenses divided by operating revenue. Operating revenue includes net patient revenue as well as revenue from other non-patient hospital services, such as cafeteria sales. Operating expenses are the expenses associated with running a hospital, such as supplies, salaries, rentals, professional fees, and insurance. A positive operating margin means that the hospital is making a profit, while a negative margin means the hospital is operating at a loss.