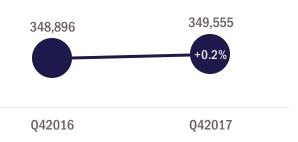

Statewide utilization measures were all up slightly in the fourth quarter of 2017. Hospital emergency department visits increased 0.2% compared with the fourth quarter of 2016, but emergency departments have seen almost 16,000 fewer patients in 2017 compared with the previous year due to decreased utilization in the first two quarters.

In the fourth quarter of 2017, statewide total operating expense increased by more than \$131 million compared with the fourth of 2016.

3 Emergency department visits increased slightly.

In the fourth quarter of 2017, there were 659 more visits to the emergency department statewide than during the fourth quarter of 2016. Year to date, emergency department visits are much lower than 2016 due to decreased utilization during the first two quarters.

#### **EMERGENCY DEPARTMENT VISITS**

In the fourth quarter of 2017, statewide emergency department visits rose 0.2% compared with the fourth quarter of 2016. However, total annual emergency department visits declined in 2017 compared with 2016 due to decreased utilization in the first two quarters. DRG and Type A hospitals both saw emergency department utilization rise slightly (by 0.4% and 1.9% respectively) in the fourth quarter of 2017 compared with the same quarter in 2016, while emergency department visits decreased 1.4% among Type B hospitals. Although year over year utilization is up statewide in the fourth quarter, this growth doesn't trend with population growth, which increased 1.6% between July 2016 and July 2017.<sup>3</sup>

#### Statewide ED visits increased slightly compared with Q4 2016.

**Emergency department visits** are reported as the number of visits to a hospital emergency department that do not result in a hospital admission. A person that visits the emergency department and is then admitted is counted as an inpatient discharge. These numbers represent unique visits to the ED, not unique individuals.