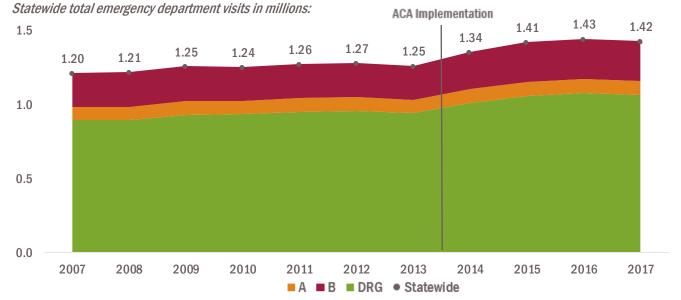

## 6 Total statewide emergency department visits grew following ACA implementation, but have slowed in the last year.

Statewide emergency department visits experienced rapid growth following the implementation of the ACA. 2014 saw the greatest relative growth in the last decade, a 7.4% increase compared with 2013. 2017 is the first year since implementation that ED utilization has fallen, with a 1.1% decrease compared with 2016.