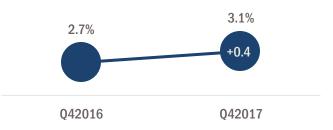

Uncompensated care as a percent of gross patient revenue increased 0.4 percentage points.

In the fourth quarter of 2017, statewide median uncompensated care as a percent of gross patient revenue rose slightly compared with the fourth quarter of 2016.

#### **UNCOMPENSATED CARE**

In the fourth quarter of 2017, statewide median uncompensated care as a percent of gross patient revenue increased by 0.4 percentage points compared with the fourth quarter of 2016. Total annual uncompensated care charges increased \$86.3 million in 2017 compared with the previous year. Uncompensated care as a percentage of gross patient revenue remains low while total charges have increased due to year over year increases in gross charges. Like charity care and bad debt, uncompensated care amounts remain low compared with such spending prior to the implementation of the ACA. Kaiser recently began submitting financial data to Databank, which will be incorporated into this report beginning in 2018, but is not currently represented in the figures on this page.

#### Statewide median uncompensated care increased slightly compared with Q4 2016.

Statewide median uncompensated care as a percent of gross patient revenue:

Median uncompensated care as a percent of gross patient revenue by hospital type: