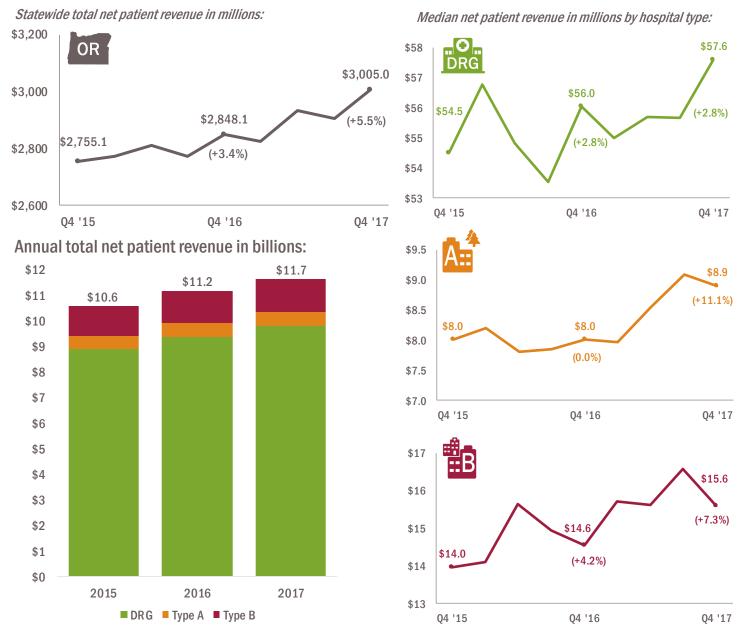

#### **NET PATIENT REVENUE**

In the fourth quarter of 2017, statewide total net patient revenue rose by 5.5% compared with the fourth quarter of 2016. Median net patient revenue increased among all three hospital types: by 11.1% among Type A hospitals, 7.3% among Type B hospitals and 2.8% among DRG hospitals. Total annual net patient revenue increased by \$470 million in 2017 compared with the previous year. Kaiser recently began submitting financial data to Databank, which will be incorporated into this report beginning in 2018, but is not currently represented in the figures on this page.