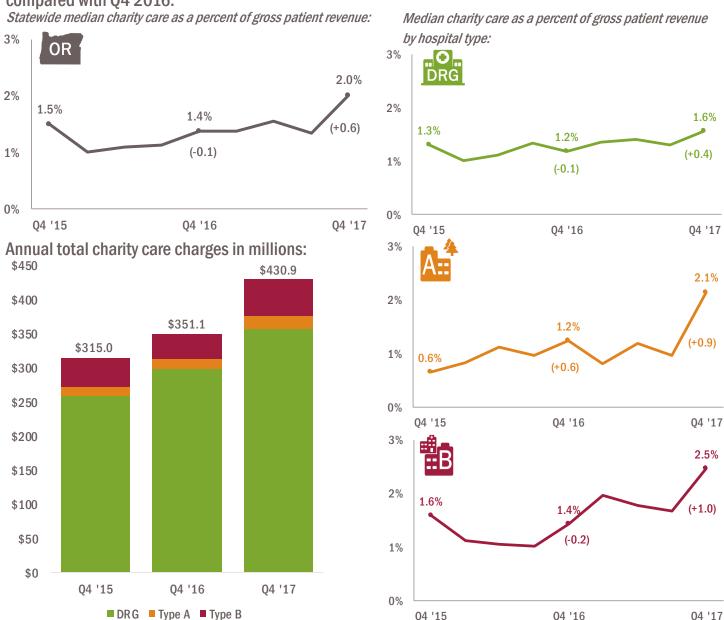

#### **CHARITY CARE**

In the fourth quarter of 2017, statewide median charity care as a percent of gross patient revenue increased 0.6 percentage points compared with the fourth quarter of 2016. Although it remains low compared with spending prior to the implementation of the ACA, total reported charity care charges have grown sharply year over year due primarily to annual increases in gross charges, an expansion in charity care criteria, and some changes to the way hospitals identify patients eligible for charity care. In late 2015, Oregon hospitals announced a voluntary commitment to provide charity care to patients earning up to 200% of the federal poverty level. In recent years, some hospitals have also made changes to their methods for identifying patients eligible for charity care, shifting some bad debt charges to charity care. Kaiser recently began submitting financial data to Databank, which will be incorporated into this report beginning in 2018, but is not currently represented in the figures on this page.

Statewide median charity care as a percent of gross patient revenue increased 0.6 percentage points compared with Q4 2016.

**Charity care** includes services that are provided for free or at a reduced cost to eligible patients. Each hospital or health system determines its own criteria for providing charity care based on factors such as income, employment status, or alternative sources of funds. The value of charity care is based on a hospital's full established charges and may be equal to the full charge or any portion of it the hospital elects to provide for free. Charity care is expressed here as percent of gross patient revenue.