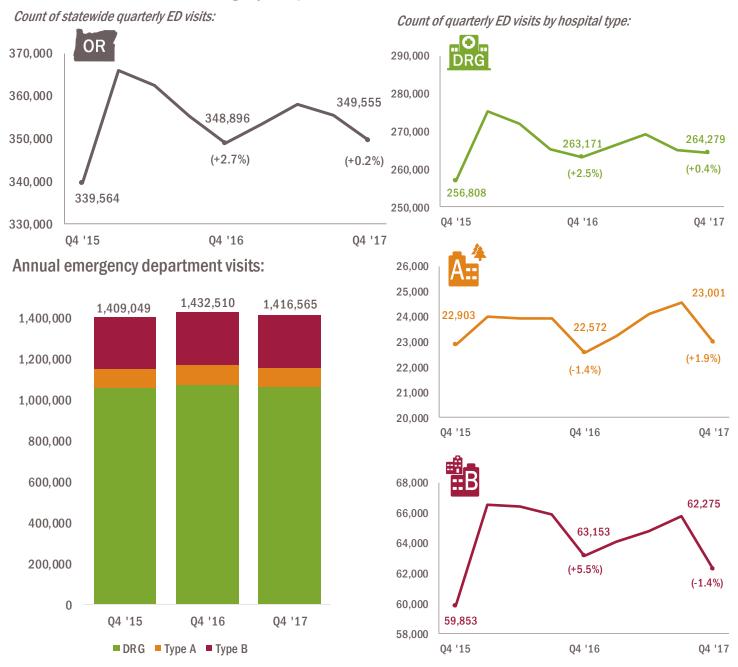

#### **EMERGENCY DEPARTMENT VISITS**

In the fourth quarter of 2017, statewide emergency department visits rose 0.2% compared with the fourth quarter of 2016. However, total annual emergency department visits declined in 2017 compared with 2016 due to decreased utilization in the first two quarters. DRG and Type A hospitals both saw emergency department utilization rise slightly (by 0.4% and 1.9% respectively) in the fourth quarter of 2017 compared with the same quarter in 2016, while emergency department visits decreased 1.4% among Type B hospitals. Although year over year utilization is up statewide in the fourth quarter, this growth doesn't trend with population growth, which increased 1.6% between July 2016 and July 2017.<sup>3</sup>

#### Statewide ED visits increased slightly compared with Q4 2016.

**Emergency department visits** are reported as the number of visits to a hospital emergency department that do not result in a hospital admission. A person that visits the emergency department and is then admitted is counted as an inpatient discharge. These numbers represent unique visits to the ED, not unique individuals.

## 6 Total statewide emergency department visits grew following ACA implementation, but have slowed in the last year.

Statewide emergency department visits experienced rapid growth following the implementation of the ACA. 2014 saw the greatest relative growth in the last decade, a 7.4% increase compared with 2013. 2017 is the first year since implementation that ED utilization has fallen, with a 1.1% decrease compared with 2016.