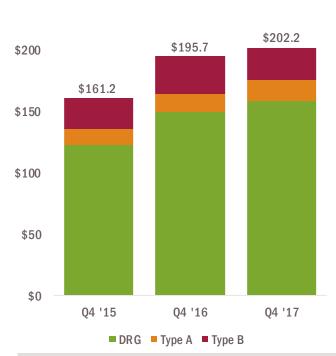

## Annual total bad debt charges in millions: \$250

04 '16

Bad debt occurs when patients do not pay all or part of their bill for services. It is an unpaid bill for care, based on a hospital's full established charges, for which a hospital expects payment but is unable to collect. Bad debt can include unpaid components of the total bill such as co-payments and co-insurance. Like charity care, bad debt is expressed here as a percent of gross patient revenue.

Q4 '15

Q4 '17