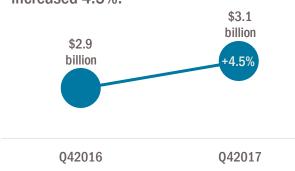

1 Total net patient revenue rose 5.5%.

In the fourth quarter of 2017, statewide total net patient revenue climbed 5.5% (to \$3.0 billion) compared with the same quarter in 2016.

2 Total statewide operating expense increased 4.5%.

In the fourth quarter of 2017, statewide total operating expense increased by more than \$131 million compared with the fourth of 2016.

3 Emergency department visits increased slightly.

In the fourth quarter of 2017, there were 659 more visits to the emergency department statewide than during the fourth quarter of 2016. Year to date, emergency department visits are much lower than 2016 due to decreased utilization during the first two quarters.

#### **OPERATING EXPENSE**

Annual total operating expense for 2017 was \$12.0 billion, exceeding net patient revenue for the year by \$288 million. In the fourth quarter of 2017, statewide total operating expense increased 4.5% compared with the fourth quarter of 2016. Statewide annual total operating expense increased by \$611 million compared with 2016. Median operating expense increased among Type A and DRG hospitals, by 10.1% and 3.2% respectively, but fell slightly among Type B hospitals. Kaiser recently began submitting financial data to Databank, which will be incorporated into this report beginning in 2018, but is not currently represented in the figures on this page.

#### Statewide total operating expense increased 4.5% when compared with Q4 2016.

**Operating expense** is the sum of all expenses incurred for the purpose of operating a hospital. These include salary and benefit expenses, medical and office supplies, facility and depreciation costs. Expenses are accounted on an accrual basis, meaning it is recorded as the expense occurs, not when the expense is actually paid.