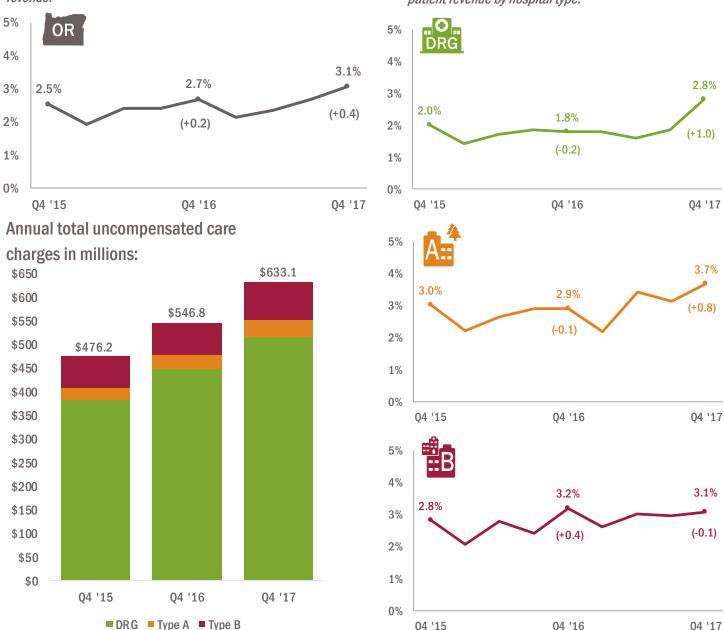

#### **UNCOMPENSATED CARE**

In the fourth quarter of 2017, statewide median uncompensated care as a percent of gross patient revenue increased by 0.4 percentage points compared with the fourth quarter of 2016. Total annual uncompensated care charges increased \$86.3 million in 2017 compared with the previous year. Uncompensated care as a percentage of gross patient revenue remains low while total charges have increased due to year over year increases in gross charges. Like charity care and bad debt, uncompensated care amounts remain low compared with such spending prior to the implementation of the ACA. Kaiser recently began submitting financial data to Databank, which will be incorporated into this report beginning in 2018, but is not currently represented in the figures on this page.

#### Statewide median uncompensated care increased slightly compared with Q4 2016.

Statewide median uncompensated care as a percent of gross patient revenue:

Median uncompensated care as a percent of gross patient revenue by hospital type:

**Uncompensated care** is the total of charity care and bad debt charges. It measures the total value of care, based on established charges, that a hospital provides without receiving payment. Because it represents care provided without reimbursement, uncompensated care can directly affect revenue and margin numbers.

#### **CHARITY CARE**

In the fourth quarter of 2017, statewide median charity care as a percent of gross patient revenue increased 0.6 percentage points compared with the fourth quarter of 2016. Although it remains low compared with spending prior to the implementation of the ACA, total reported charity care charges have grown sharply year over year due primarily to annual increases in gross charges, an expansion in charity care criteria, and some changes to the way hospitals identify patients eligible for charity care. In late 2015, Oregon hospitals announced a voluntary commitment to provide charity care to patients earning up to 200% of the federal poverty level. In recent years, some hospitals have also made changes to their methods for identifying patients eligible for charity care, shifting some bad debt charges to charity care. Kaiser recently began submitting financial data to Databank, which will be incorporated into this report beginning in 2018, but is not currently represented in the figures on this page.

Statewide median charity care as a percent of gross patient revenue increased 0.6 percentage points compared with Q4 2016.

**Charity care** includes services that are provided for free or at a reduced cost to eligible patients. Each hospital or health system determines its own criteria for providing charity care based on factors such as income, employment status, or alternative sources of funds. The value of charity care is based on a hospital's full established charges and may be equal to the full charge or any portion of it the hospital elects to provide for free. Charity care is expressed here as percent of gross patient revenue.

#### **BAD DEBT**

In the fourth quarter of 2017, median bad debt as a percent of gross patient revenue fell slightly at the state level. Total annual bad debt charges increased \$6.5 million in 2017 compared with the previous year. Like charity care, bad debt remains low compared with such spending prior to the implementation of the ACA. In recent years, some hospitals have made changes to their methods for identifying patients eligible for charity care, shifting some bad debt charges to charity care. Kaiser recently began submitting financial data to Databank, which will be incorporated into this report beginning in 2018, but is not currently represented in the figures on this page.

#### Statewide median bad debt percent fell slightly compared with Q4 2016.

Median bad debt as a percent of gross patient revenue by hospital type:

## Annual total bad debt charges in millions: \$250

04 '16

Bad debt occurs when patients do not pay all or part of their bill for services. It is an unpaid bill for care, based on a hospital's full established charges, for which a hospital expects payment but is unable to collect. Bad debt can include unpaid components of the total bill such as co-payments and co-insurance. Like charity care, bad debt is expressed here as a percent of gross patient revenue.