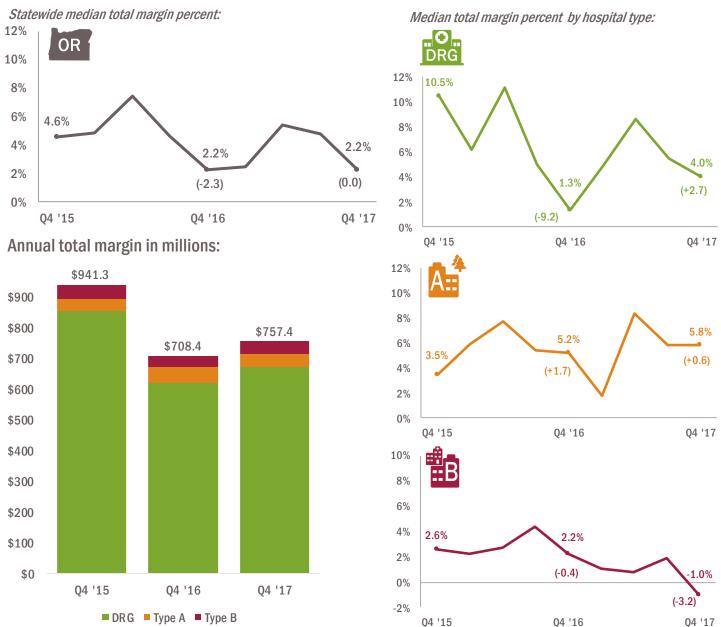

#### **TOTAL MARGIN**

In the fourth quarter of 2017, statewide median total margin remained flat compared with the fourth quarter of 2016. Median total margin increased among DRG and Type A hospitals, by 2.7 and 0.6 percentage points respectively, while it fell 3.2 percentage points among Type B hospitals. Annual total margin increased by \$49 million in 2017 compared with the previous year. Kaiser recently began submitting financial data to Databank, which will be incorporated into this report beginning in 2018, but is not currently represented in the figures on this page.

#### Statewide median total margin percent was flat compared with Q4 2016.

**Total margin** compares revenue and expenses from all sources, including investments, tax subsidies, and operations. It is calculated by dividing all sources of income by all expenses. The total margin includes revenue from sources not related to patient care or hospital operation. Therefore, a hospital with a negative operating margin could still have a positive total margin and be profitable overall despite hospital services operating at a loss.