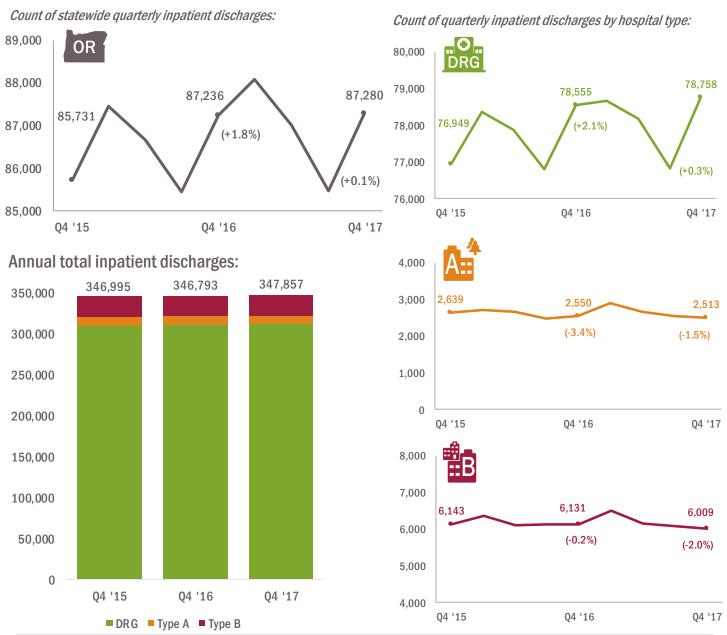

#### INPATIENT DISCHARGES

In the fourth quarter of 2017, statewide inpatient discharges increased slightly compared with the fourth quarter of 2016. Inpatient discharges increased 0.3% among DRG hospitals, while falling 1.5% among Type A hospitals and 2.0% among Type B hospitals. Total annual inpatient discharges increased 0.3% in 2017, but this growth falls below statewide population growth. Oregon's population grew 1.6% between July 2016 and July 2017.<sup>3</sup>

#### Statewide inpatient discharges increased slightly compared with Q4 2016.

**Inpatient discharge** occurs when a patient is formally released from the hospital after being admitted and lodged for at least 24 hours. This report represents Inpatient Discharges as a count of hospitalizations. It is not a count of unique individuals, however, as a single person can be admitted to the hospital multiple times in a year. Inpatient discharges are acute care only and do not count rehabilitation, long term care or specialized psychiatric care.

## A count of total statewide inpatient discharges has remained relatively consistent over the last ten years.

The total number of statewide inpatient discharges has fluctuated less over the past decade than many of the other summary measures examined here. The lowest number of inpatient discharges reported in the last decade was in 2012, with 337,715 discharges. 2017 represents a ten-year high for total inpatient discharges, with 347,857 discharges reported. There was a slight downward trend from 2007 through 2013, with an uptick following the implementation of the ACA. 2015 saw the greatest relative growth by far, with a 2.4% increase compared with 2014.