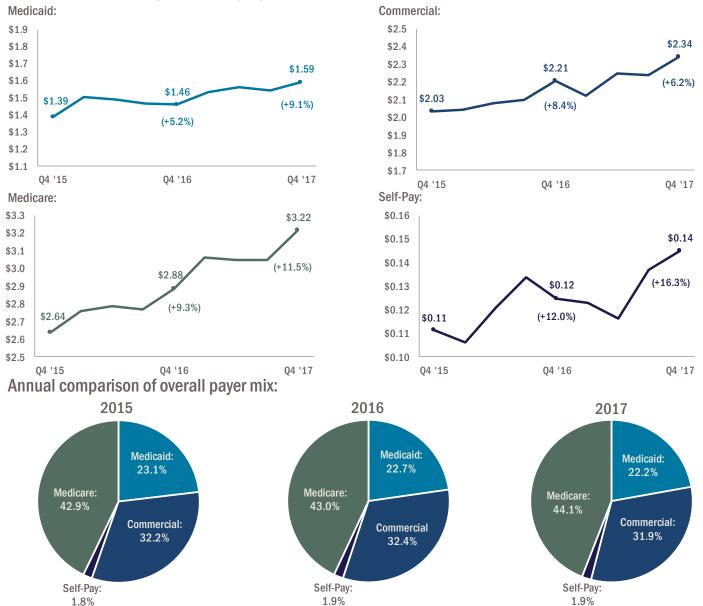

#### **PAYER MIX**

In the fourth quarter of 2017, gross charges to all four payer types increased. Self-pay charges saw the largest relative growth, with a 16.3% year over year increase. Year to date payer mix has remained relatively consistent over the last three years. Medicaid charges accounted for 22.7% of total hospital charges in 2016, but fell 0.5 percentage points to account for 22.2% of total charges in 2017. Commercial charges declined similarly, while Medicare's proportional share of total charges increased by 1.1 percentage points. These increases to Medicare charges are unsurprising as a generation of baby boomers ages into Medicare. Oregon's 65 and over population increased by 29,000 between July 2016 and July 2017. Kaiser recently began submitting financial data to Databank, which will be incorporated into this report beginning in 2018, but is not currently represented in the figures on this page.

#### Gross charges to all four payer types payers increased compared with Q4 2016.

Total statewide patient charges in billions by payer:

**Total charges** are the charges billed to each category of payer, or the entity that assumes the majority of the financial responsibility for the hospital bill. **Payer mix** is the share of hospital charges attributed to different payers. It is calculated by dividing a payer's total charges by the total charges made to all payers. This report includes four broad payer categories: Medicaid, Medicare, commercial, and self-pay. Since each payer reimburses hospitals at different rates, the payer mix can provide insight into hospitals' larger financial performances.