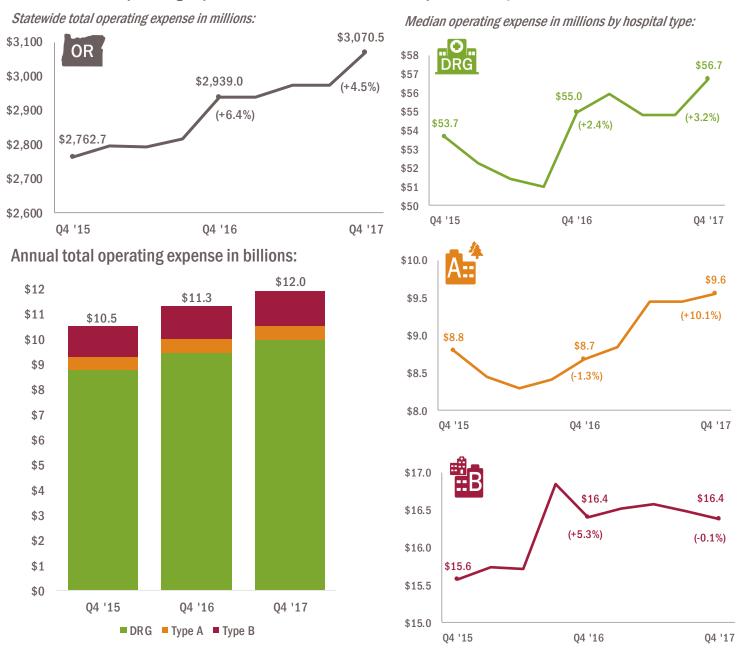

#### **OPERATING EXPENSE**

Annual total operating expense for 2017 was \$12.0 billion, exceeding net patient revenue for the year by \$288 million. In the fourth quarter of 2017, statewide total operating expense increased 4.5% compared with the fourth quarter of 2016. Statewide annual total operating expense increased by \$611 million compared with 2016. Median operating expense increased among Type A and DRG hospitals, by 10.1% and 3.2% respectively, but fell slightly among Type B hospitals. Kaiser recently began submitting financial data to Databank, which will be incorporated into this report beginning in 2018, but is not currently represented in the figures on this page.

#### Statewide total operating expense increased 4.5% when compared with Q4 2016.

**Operating expense** is the sum of all expenses incurred for the purpose of operating a hospital. These include salary and benefit expenses, medical and office supplies, facility and depreciation costs. Expenses are accounted on an accrual basis, meaning it is recorded as the expense occurs, not when the expense is actually paid.