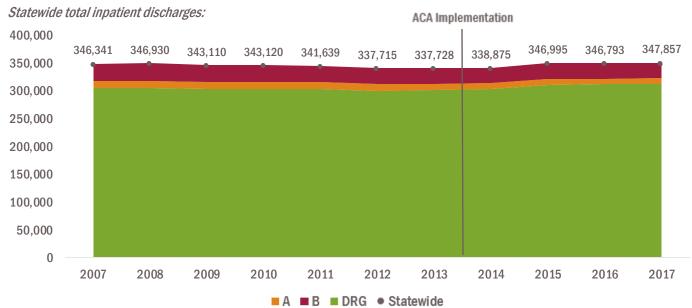

## A count of total statewide inpatient discharges has remained relatively consistent over the last ten years.

The total number of statewide inpatient discharges has fluctuated less over the past decade than many of the other summary measures examined here. The lowest number of inpatient discharges reported in the last decade was in 2012, with 337,715 discharges. 2017 represents a ten-year high for total inpatient discharges, with 347,857 discharges reported. There was a slight downward trend from 2007 through 2013, with an uptick following the implementation of the ACA. 2015 saw the greatest relative growth by far, with a 2.4% increase compared with 2014.