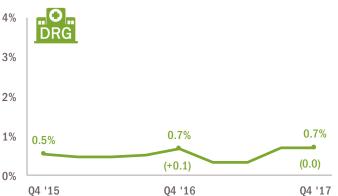

#### **UNCOMPENSATED CARE**

In the fourth quarter of 2017, statewide median uncompensated care as a percent of gross patient revenue increased by 0.4 percentage points compared with the fourth quarter of 2016. Total annual uncompensated care charges increased \$86.3 million in 2017 compared with the previous year. Uncompensated care as a percentage of gross patient revenue remains low while total charges have increased due to year over year increases in gross charges. Like charity care and bad debt, uncompensated care amounts remain low compared with such spending prior to the implementation of the ACA. Kaiser recently began submitting financial data to Databank, which will be incorporated into this report beginning in 2018, but is not currently represented in the figures on this page.

#### Statewide median uncompensated care increased slightly compared with Q4 2016.

Statewide median uncompensated care as a percent of gross patient revenue:

Median uncompensated care as a percent of gross patient revenue by hospital type: