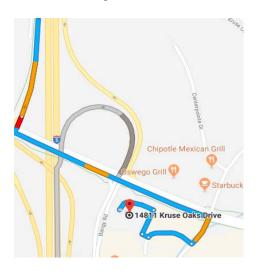

## From Portland:

Follow I-5 South to Tigard

Take exit 292

Use the left 2 lanes to turn left onto OR-217 S/Kruse Way (signs for Lake Oswego) Turn right onto Kruse Oaks Dr

Take the first right and the hotel will be on the right-hand side past Stanford's