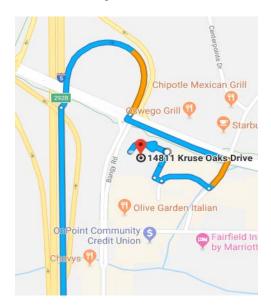

## From Salem:

Follow I-5 N to Kruse Way in Lake Oswego. Take exit 292B from I-5 N Use the 2nd from the right lane to take exit 292B for Kruse Way toward 72nd Ave Use the 2nd from the left lane to turn left onto Kruse Way Turn right onto Kruse Oaks Dr

Take the first right and the hotel will be on the right-hand side past Stanford's