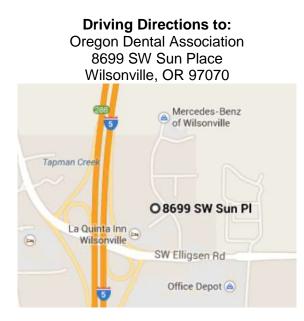

## From I-5 North

Take the Elligsen Rd exit, EXIT 286, toward Boones Ferry Rd.

Keep right to take the Elligsen Rd ramp.

Merge onto SW Elligsen Rd.

Turn left onto SW Parkway Ave, 76 Gas Station is on the corner . If you reach SW Gwen Drive you've gone a little too far

Take the 1st left onto SW Sun PI.If you reach SW Salish Ln you've gone a little too far

8699 SW SUN PL is on the right. If you reach the end of SW Sun Pl you've gone a little too far.

## From I-5 South

Take the Elligsen Rd/Boones Ferry Rd exit, EXIT 286.

Keep left to take the Elligsen Rd ramp.

Keep straight to take the Elligsen Rd ramp.

Turn left onto SW Elligsen Rd. If you reach I-5 S you've gone about 0.4 miles too far.

Turn left onto SW Parkway Ave.76 Gas Station is on the corner If you reach SW Gwen Dr you've gone a little too far.

Take the 1st left onto SW Sun Place. If you reach SW Salish Ln you've gone a little too far.

8699 SW SUN PL is on the right. If you reach the end of SW Sun Place you've gone a little too far.