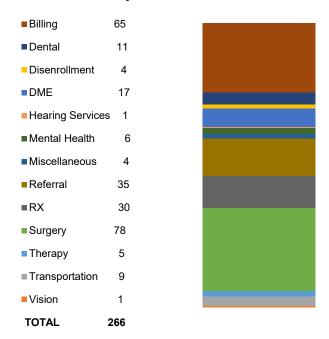

## Hearing Requests Received 4/1/2021-6/30/2021 by Issue

Data Source: DSS

Data Extraction Date: 09/03/2021 Data Analyst: Rosey Ball

<sup>\*</sup> Avg. Plan Enrollment based on average of Preliminary Member Months for April, May, June 2021