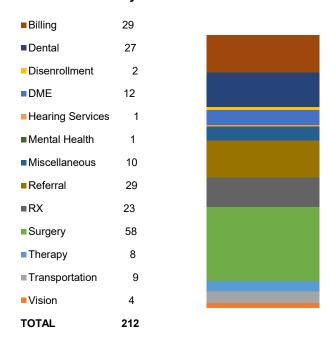

## Hearing Requests Received 04/01/2022-06/30/2022 by Issue

Data Source: DSS

Data Extraction Date: 08/15/2022 Data Analyst: Rosey Ball

<sup>\*</sup> Avg. Plan Enrollment based on average of Preliminary Member Months for April, May, and June 2022