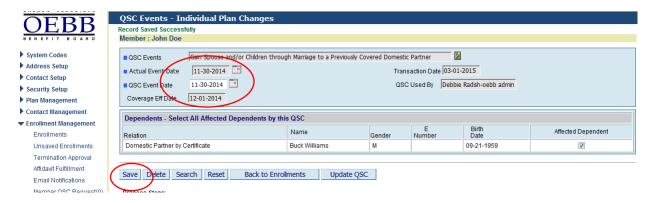

5. In the both QSC Actual Event Date and QSC Event Date, enter the date of marriage. Click Save. The coverage effective date will be the first of the month following the QSC Event Date. As shown above.

6. System will calculate the coverage effective date, Verify the Coverage Effective Date. If the date is correct, click Save again.

7. You will see Record Saved Successfully. Click the Back to Enrollments button.