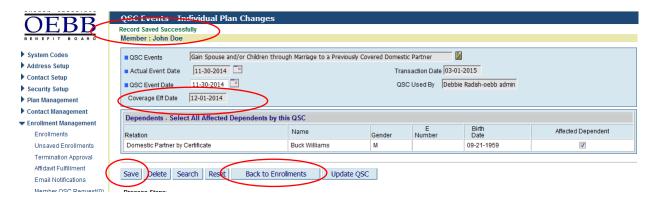

6. System will calculate the coverage effective date, Verify the Coverage Effective Date. If the date is correct, click Save again.

7. You will see Record Saved Successfully. Click the Back to Enrollments button.