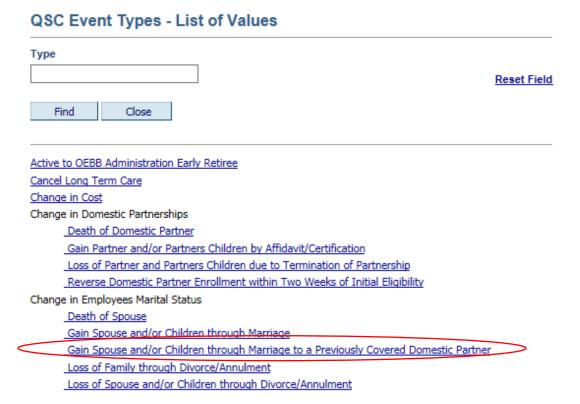

## **How to Change Domestic Partner to Spouse**

1. Select member under Enrollment Management.

2. Click on QSC Events as shown above.

3. Click Add as shown above.

4. Click on "Gain Spouse and/or Children through Marriage to a previously Covered Domestic Partner" as shown above