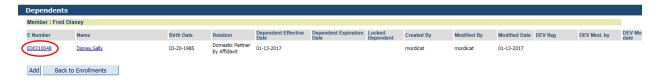

9. Click on the Dependent button as shown above.

10. Click on the Dependent Enumber as shown above. The below window will open. Note: Copy or write down the DP's Enumber.

- 11. Enter the Dependent Expiration Date. This date must be the day before the date you are expiring the record. Click Save. A message box will open to verify enrollments. Click OK. Then Click Save. You will see Record Saved Successfully at the top. Now click the Reset button.
- 12. Note: Make a screen print of the Domestic partner information, you <u>must</u> enter the domestic partner last name, first name exactly like it is in the system to get an active member match.
- 13. This action will bring you back to the Dependent screen you will need to fill out the dependent information, use todays date as the effective date. Enter the relationship type "Spouse" and also the remaining required fields. Click Save.