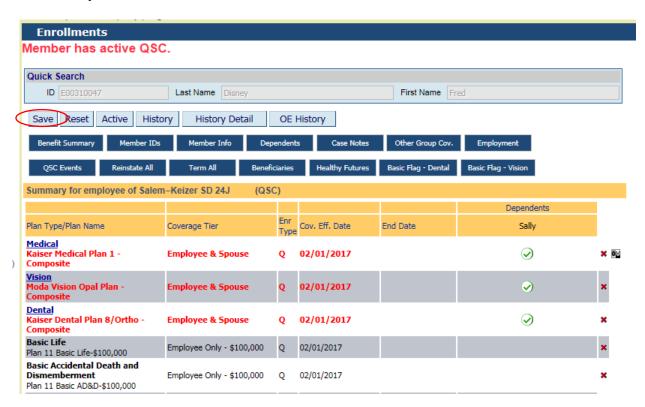

18. Review the record for accuracy, then click Save. You will see "Record Saved Successfully" at the top of the page.