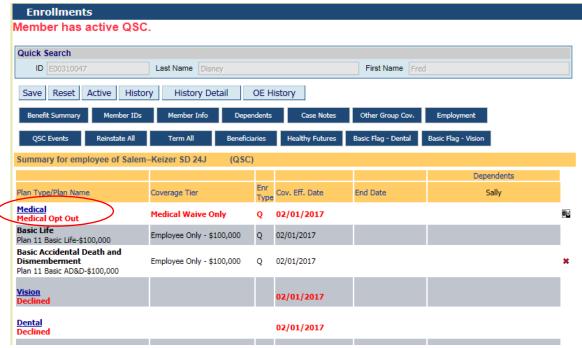

8. Click on the Red "X" on each coverage that the DP is enrolled in. This will end the coverage for the DP. Once Coverage has been termed you will see Medical Opt out and Declined for any other coverage that the DP was enrolled in. Do Not Save the QSC at this point.

## 15. Click the Back to Enrollments button.

## 16. Click on the Coverage that you are enrolling the spouse in.

17. Select the plan and check the dependents that are to be covered. Click Accept & Continue. Continue this process for all benefits you are enrolling the spouse and dependents in.