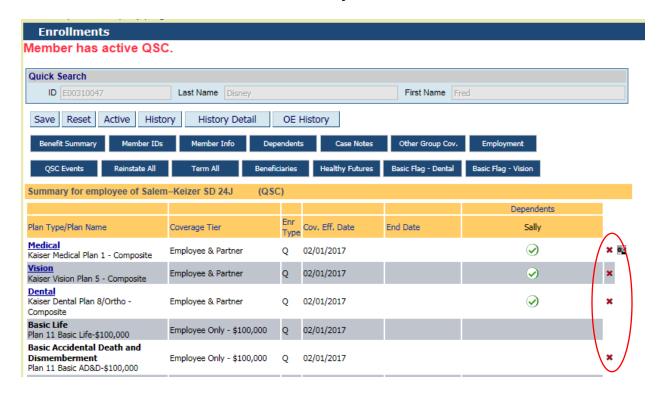

8. Click on the Red "X" on each coverage that the DP is enrolled in. This will end the coverage for the DP. Once Coverage has been termed you will see Medical Opt out and Declined for any other coverage that the DP was enrolled in. Do Not Save the QSC at this point.

9. Click on the Dependent button as shown above.

10. Click on the Dependent Enumber as shown above. The below window will open. Note: Copy or write down the DP's Enumber.

- 11. Enter the Dependent Expiration Date. This date must be the day before the date you are expiring the record. Click Save. A message box will open to verify enrollments. Click OK. Then Click Save. You will see Record Saved Successfully at the top. Now click the Reset button.
- 12. Note: Make a screen print of the Domestic partner information, you <u>must</u> enter the domestic partner last name, first name exactly like it is in the system to get an active member match.
- 13. This action will bring you back to the Dependent screen you will need to fill out the dependent information, use todays date as the effective date. Enter the relationship type "Spouse" and also the remaining required fields. Click Save.