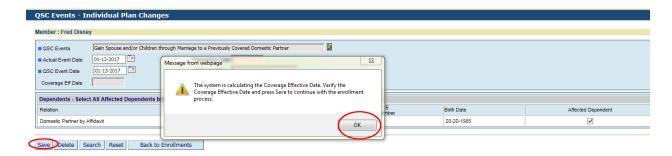

5. In the both QSC Actual Event Date and QSC Event Date, enter the date of marriage. Click Save. The coverage effective date will be the first of the month following the QSC Event Date. As shown above.

6. System will calculate the coverage effective date, Verify the Coverage Effective Date. If the date is correct, click Save again.

7. You will see Record Saved Successfully. Click the Back to Enrollments button.