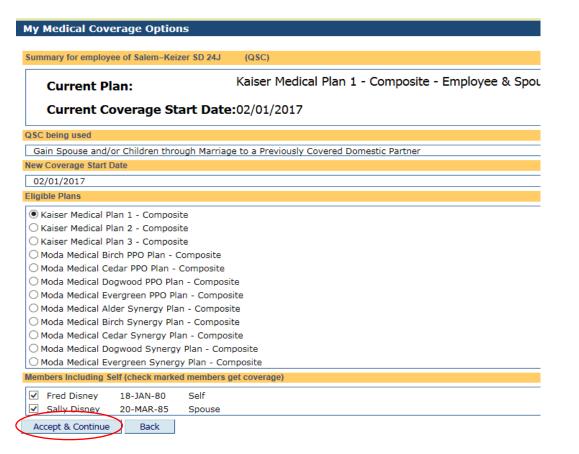

## 16. Click on the Coverage that you are enrolling the spouse in.

17. Select the plan and check the dependents that are to be covered. Click Accept & Continue. Continue this process for all benefits you are enrolling the spouse and dependents in.

18. Review the record for accuracy, then click Save. You will see "Record Saved Successfully" at the top of the page.