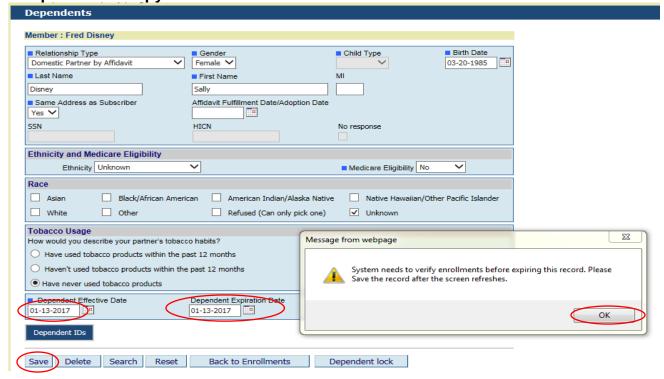

9. Click on the Dependent button as shown above.

10. Click on the Dependent Enumber as shown above. The below window will open. Note: Copy or write down the DP's Enumber.

- 11. Enter the Dependent Expiration Date. This date must be the day before the date you are expiring the record. Click Save. A message box will open to verify enrollments. Click OK. Then Click Save. You will see Record Saved Successfully at the top. Now click the Reset button.
- 12. Note: Make a screen print of the Domestic partner information, you <u>must</u> enter the domestic partner last name, first name exactly like it is in the system to get an active member match.
- 13. This action will bring you back to the Dependent screen you will need to fill out the dependent information, use todays date as the effective date. Enter the relationship type "Spouse" and also the remaining required fields. Click Save.