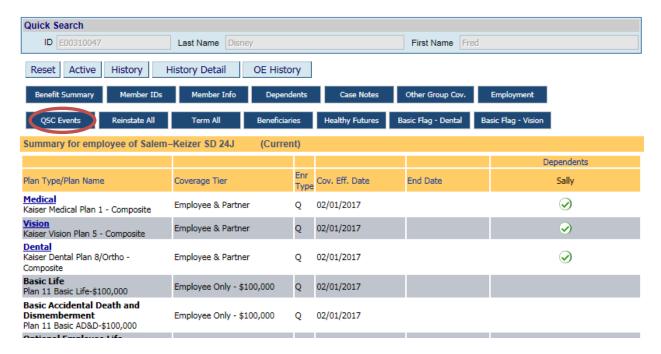

## **How to Change Domestic Partner to Spouse**

1. Select member under Enrollment Management.

2. Click on QSC Events as shown above.

3. Click Add as shown above.

4. Click on "Gain Spouse and/or Children through Marriage to a previously Covered Domestic Partner" as shown above