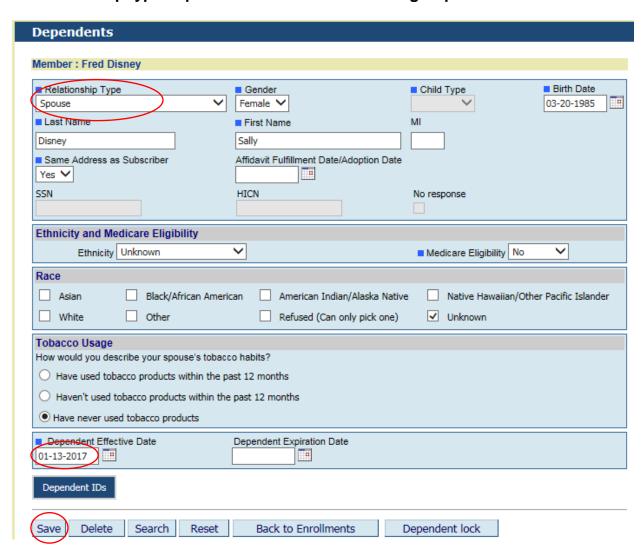

14. A window will pop up that will show a member match has been found. If the name, Enumber and DOB is correct, click the "Accept" button. You will notice that the relationship type is Domestic Partner. This will change to spouse once you click on the "Accept" button. This will bring you back to the Dependent Screen and "Record Saved Successfully" at the top.

Member Match Found. If this is not the correct member, please click on the Close button and verify the SSN.

Accept

ID Last Name First Name Middle Name Birth Date

| E00310048 Disney                     | Sally                   | 03-20-1985                 | Disney Fred            | Domestic Partner by Affidavit 01-13-2017 |
|--------------------------------------|-------------------------|----------------------------|------------------------|------------------------------------------|
| Reject All Close                     |                         |                            |                        |                                          |
|                                      |                         |                            |                        |                                          |
| D                                    |                         |                            |                        |                                          |
| Dependents Record Saved Successfully |                         |                            |                        |                                          |
| Member : Fred Disney                 |                         |                            |                        |                                          |
| ■ Relationship Type                  | ■ Gender                |                            | ■ Child Type           | ■ Birth Date                             |
| Spouse                               | ▼ Female ▼              | ]                          | ~                      | 03-20-1985                               |
| ■ Last Name                          | ■ First Name            | е                          | MI                     |                                          |
| Disney                               | Sally                   |                            |                        |                                          |
| Same Address as Subscriber           | Affidavit Full          | fillment Date/Adoption Dat | e                      |                                          |
| Yes V                                |                         |                            |                        |                                          |
| SSN                                  | HICN                    |                            | No response            |                                          |
|                                      |                         |                            |                        |                                          |
| Ethnicity and Medicare Eligibil      |                         |                            |                        |                                          |
| Ethnicity Unknown                    | ~                       |                            | ■ Medicare Eligibility | No V                                     |
| Race                                 |                         |                            |                        |                                          |
| Asian Black/Afri                     | can American 🔲 Ar       | merican Indian/Alaska Nat  | ive Native Hawai       | ian/Other Pacific Islander               |
| ☐ White ☐ Other                      | □ Re                    | efused (Can only pick one) | Unknown                |                                          |
| Tobacco Usage                        |                         |                            |                        |                                          |
| How would you describe your spous    | se's tobacco habits?    |                            |                        |                                          |
| O Have used tobacco products w       | thin the past 12 months | ;                          |                        |                                          |
| O Haven't used tobacco products      | within the past 12 mon  | ths                        |                        |                                          |
| Have never used tobacco produ        | cts                     |                            |                        |                                          |
| ■ Dependent Effective Date           | Dependent E             | Expiration Date            |                        |                                          |
| 01-13-2017                           |                         |                            |                        |                                          |
| December 1De                         |                         |                            |                        |                                          |
| Dependent IDs                        |                         |                            |                        |                                          |
|                                      |                         | - "                        |                        |                                          |
| Save Delete Search                   | Reset Back t            | o Enrollments              | Dependent lock         |                                          |