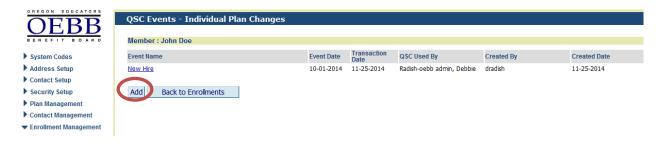

## **How to Change Domestic Partner to Spouse**

1. Select member under Enrollment Management.

2. Click on QSC Events as shown above.

3. Click Add as shown above.

4. Click on "Gain Spouse and/or Children through Marriage to a previously Covered Domestic Partner" as shown above

6. System will calculate the coverage effective date, Verify the Coverage Effective Date. If the date is correct, click Save again.

7. You will see Record Saved Successfully. Click the Back to Enrollments button.