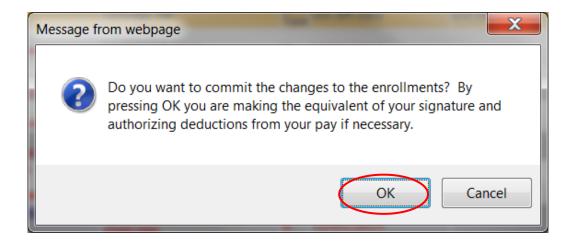

|
|                         | <u>Long Term Disability - Voluntary</u>                            |                                                          |             |                   |                     |              |              |   |
|                         | Employee Long Term Care (Voluntary-                                |                                                          |             |                   |                     |              |              |   |
|                         | Employee Paid)                                                     |                                                          |             |                   |                     |              |              |   |

9. Click Save once you have completed the enrollments.



10. Click Ok.

## MyOEBB - Change in Employment

| OREGON EDUCATORS                   |                                                                                   |                                                          |             |                    |                    |              |              |
|------------------------------------|-----------------------------------------------------------------------------------|----------------------------------------------------------|-------------|--------------------|--------------------|--------------|--------------|
| OFPR                               | Enrollments                                                                       |                                                          |             |