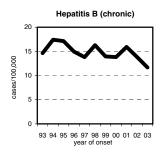

Overall in 2003 most diseases continued their salutary downhill trend in Oregon — to mention a few, hepatitis A and B, tuberculosis, and giardiasis. However, outbreaks of pertussis, salmonellosis and shigellosis resulted in a