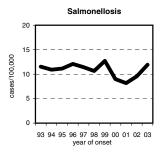

Overall in 2003 most diseases continued their salutary downhill trend in Oregon — to mention a few, hepatitis A and B, tuberculosis, and giardiasis. However, outbreaks of pertussis, salmonellosis and shigellosis resulted in a

increasing immunization rates in Oregon children, pertussis holds the dubious distinction of being the only vaccinepreventable disease increasing in reported incidence.

Ten-year records were also broken for salmonellosis and shigellosis, boasting the highest rates since 1992. Although these data are undoubtedly skewed by the occurrence of notable outbreaks

(Shigella transmission at an interactive water fountain, Salmonella from honeydew melons, alfalfa sprouts x 2, and baby chicks) and the accompanying active case finding, they underscore the need for education about handwashing (and more handwashing).