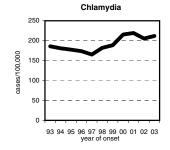

Other highs include the 57% increase in syphilis — which disease also tallied its greatest number of cases since 1992.

Chlamydiosis continues to rise, especially in 10-40-year-old women. Other highlights include a full year of Legionella and Vibrio parahaemolyticus reporting, respectively adding 17 and 4 cases to our roster. In addition, 7 animals (6 bats and a fox) were positive for rabies virus.