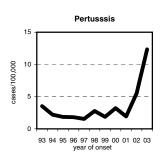

Overall in 2003 most diseases continued their salutary downhill trend in Oregon — to mention a few, hepatitis A and B, tuberculosis, and giardiasis. However, outbreaks of pertussis, salmonellosis and shigellosis resulted in a

reverse of their trajectories. Surpassing a 25-year high in 2002, Oregon had a 40-year high in the number of pertussis cases reported; nationally, Oregon had the fourth highest incidence, with a rate 3.5 times the national average. Despite

increasing immunization rates in Oregon children, pertussis holds the dubious distinction of being the only vaccinepreventable disease increasing in reported incidence.

Ten-year records were also broken for salmonellosis and shigellosis, boasting the highest rates since 1992. Although these data are undoubtedly skewed by the occurrence of notable outbreaks