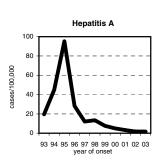

Overall in 2003 most diseases continued their salutary downhill trend in Oregon — to mention a few, hepatitis A and B, tuberculosis, and giardiasis. However, outbreaks of pertussis, salmonellosis and shigellosis resulted in a