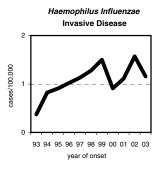

dical care, some individuals (e.g., youths) are more apt to be tested, outbreaks of disease lead to fits of active case finding, and some cases are just never reported. With these limitations, surveillance data are used to monitor population health, target interventions and decide where public health money should be spent.

Overall in 2003 most diseases continued their salutary downhill trend in Oregon — to mention a few, hepatitis A and B, tuberculosis, and giardiasis. However, outbreaks of pertussis, salmonellosis and shigellosis resulted in a

reverse of their trajectories. Surpassing a 25-year high in 2002, Oregon had a 40-year high in the number of pertussis cases reported; nationally, Oregon had the fourth highest incidence, with a rate 3.5 times the national average. Despite



























The CD Summary (ISSN 0744-7035) is published biweekly, free of charge, by the Oregon Dept. of Human Services, Office of Communicable Disease and Epidemiology, 800 NE Oregon St., Portland, OR 97232 Periodicals postage paid at Portland, Oregon.

Postmaster—send address changes to: CD Summary, 800 NE Oregon St., Suite 730, Portland, OR 97232



# at 503/731-4024.

IF YOU WOULD PREFER to have your CD Summary delivered by e-mail, full name and mailing address (not just your e-mail address), so that trees, taxpayer dollars, postal worker injuries, etc.

### **CD SUMMARY**

June 15, 2004 Vol. 53, No. 12

**PERIODICALS POSTAGE** PAID Portland, Oregon

## If you need this material in an alternate format, call us

zap your request to cd.summary@state.or.us. Please include your we