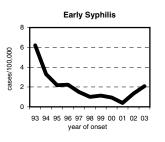

Other highs include the 57% increase in syphilis — which disease also tallied its greatest number of cases since 1992.

Chlamydiosis continues to rise, especially in 10-40-year-old women. Other highlights include a full year of Legionella and Vibrio parahaemolyticus reporting, respectively adding 17 and 4 cases to our roster. In addition, 7 animals (6 bats and a fox) were positive for rabies virus.