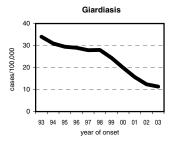

Overall in 2003 most diseases continued their salutary downhill trend in Oregon — to mention a few, hepatitis A and B, tuberculosis, and giardiasis. However, outbreaks of pertussis, salmonellosis and shigellosis resulted in a