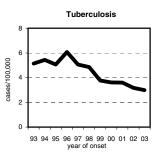

Overall in 2003 most diseases continued their salutary downhill trend in Oregon — to mention a few, hepatitis A and B, tuberculosis, and giardiasis. However, outbreaks of pertussis, salmonellosis and shigellosis resulted in a