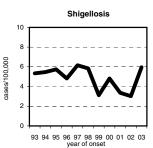

Overall in 2003 most diseases continued their salutary downhill trend in Oregon — to mention a few, hepatitis A and B, tuberculosis, and giardiasis. However, outbreaks of pertussis, salmonellosis and shigellosis resulted in a

increasing immunization rates in Oregon children, pertussis holds the dubious distinction of being the only vaccinepreventable disease increasing in reported incidence.

Ten-year records were also broken for salmonellosis and shigellosis, boasting the highest rates since 1992. Although these data are undoubtedly skewed by the occurrence of notable outbreaks

(Shigella transmission at an interactive water fountain, Salmonella from honeydew melons, alfalfa sprouts x 2, and baby chicks) and the accompanying active case finding, they underscore the need for education about handwashing (and more handwashing).