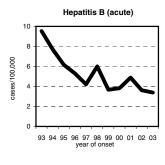

Overall in 2003 most diseases continued their salutary downhill trend in Oregon — to mention a few, hepatitis A and B, tuberculosis, and giardiasis. However, outbreaks of pertussis, salmonellosis and shigellosis resulted in a