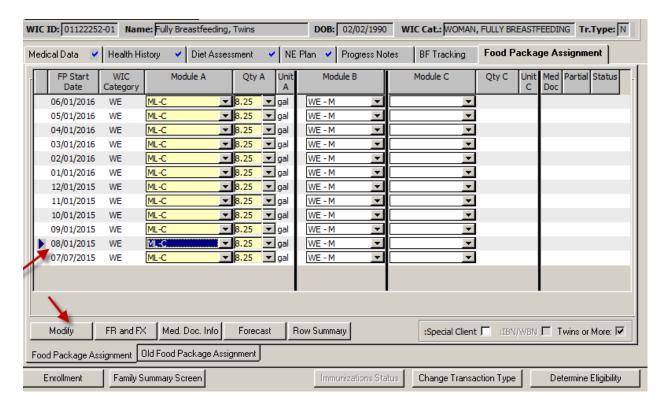

# Food Packages for Women Fully Breastfeeding Twins

1. Click on the second row of the certification, then click on the Modify button.

3. Repeat these changes for every other month of the certification.