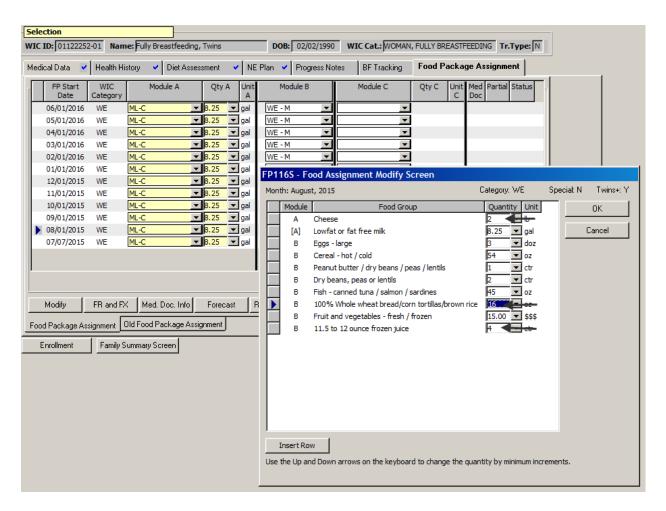

# Food Packages for Women Fully Breastfeeding Twins

 Make the following modifications to the food package: Cheese- decrease from 3 pounds to 2 pounds
Whole grains- decrease from 32 ounces to 16 ounces
Juice- decrease from 5 containers to to 4 containers