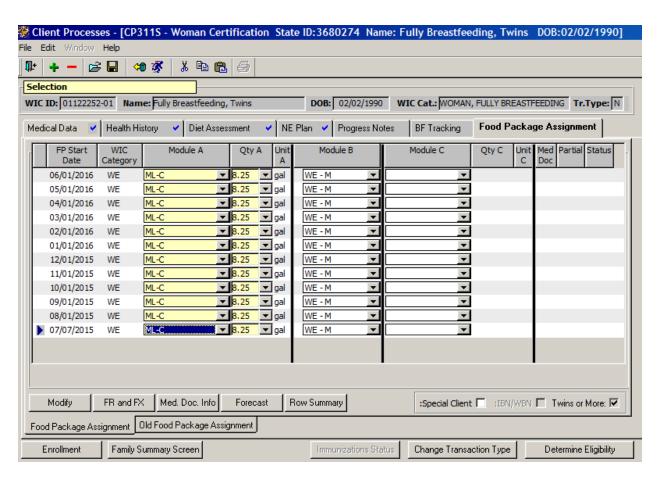

#### Women's Food Package Assignment Screen

TWIST will automatically assign the food package with the larger amount of foods for the entire certification. The CPA must make modifications to three foods every other month in the certification.

# Food Packages for Women Fully Breastfeeding Twins

1. Click on the second row of the certification, then click on the Modify button.