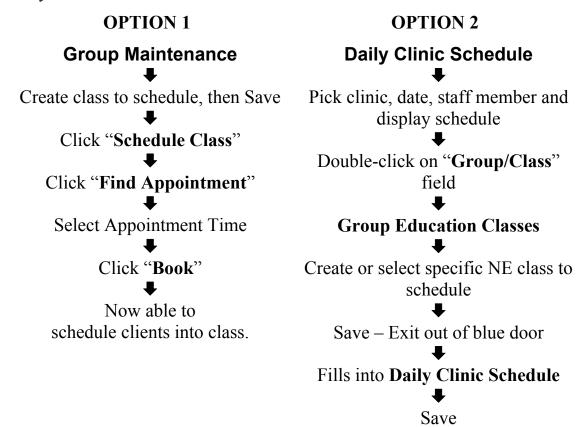

## **\*** BASIC STEPS:

- 1) Create clinic templates and include "GE" slots where you want to schedule classes
- 2) Create Group NE Classes in the "Nutrition Education" Base table:
  - Must choose a state-defined topic
  - Enter class for each clinic location as a separate entry (even if it is the same class topic and title)
  - Enter class location in "Class Locations" base table if different from physical address of clinic
- 3) Schedule or "book" a specific class into an open GE slot. This can be done 2 ways: