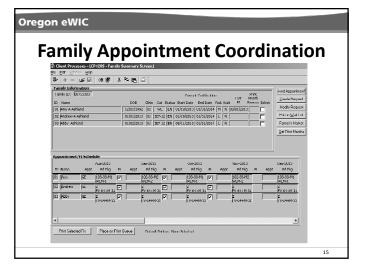

## During this webinar we will...

- Identify modifications to your appointment schedule needed for eWIC planning and preparation before conversion
- Review the coordination of family appointments and voucher issuance for conversion
- Describe appointment schedule options during conversion for new and existing participants