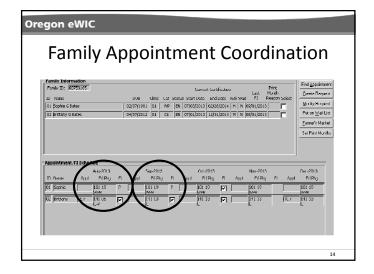

## During this webinar we will...

- Identify modifications to your appointment schedule needed for eWIC planning and preparation before conversion
- Review the coordination of family appointments and voucher issuance for conversion
- Describe appointment schedule options during conversion for new and existing participants