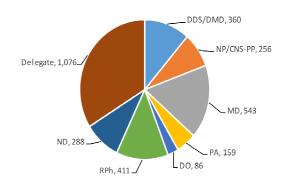

Top 12 Prescriptions, JAN 2015-DEC 2015

\*\*Delegate access began 1/1/14.

System Accounts by Discipline, Jan. - Dec. 2015, n = 3,179

Key to Abbreviations: DDS/DMD: Dentist, DO: Doctor of Osteopathy, MD: Medical Doctor, ND: Naturopath, NP/CNS-PP: Nurse, OD: Doctor of Optometry, PA: Physician Assistant, RPh: Pharmacist