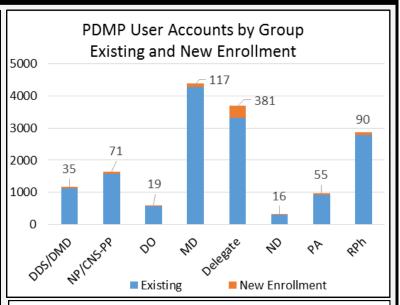

**Key:** DDS/DMD: Dentist, DO: Doctor of Osteopathy, MD: Medical Doctor, ND: Naturopath, NP/CNS-PP: Nursing, PA: Physician Assistant, RPh: Pharmacist

| PDMP Query Statistics by User Group Jan- Mar 2017 |                        |           |                  |              |                                |
|---------------------------------------------------|------------------------|-----------|------------------|--------------|--------------------------------|
| Discipline                                        | Total User<br>Accounts | % Change* | Active±<br>Users | %<br>Change* | Average<br>Queries per<br>User |
| MD/PA/DO                                          | 5980                   | +14.3%    | 2487             | +17.4%       | 34                             |
| RPh                                               | 2879                   | +13.5%    | 1664             | +11.1%       | 77                             |
| Delegates                                         | 3730                   | +83.8%    | 1588             | +62.0%       | 61                             |
| NP/CNS-PP                                         | 1649                   | +16.0%    | 821              | +21.1%       | 27                             |
| DDS/DMD                                           | 1177                   | +41.3%    | 345              | +48.1%       | 11                             |
| ND                                                | 314                    | +43.3%    | 104              | +14.3%       | 16                             |