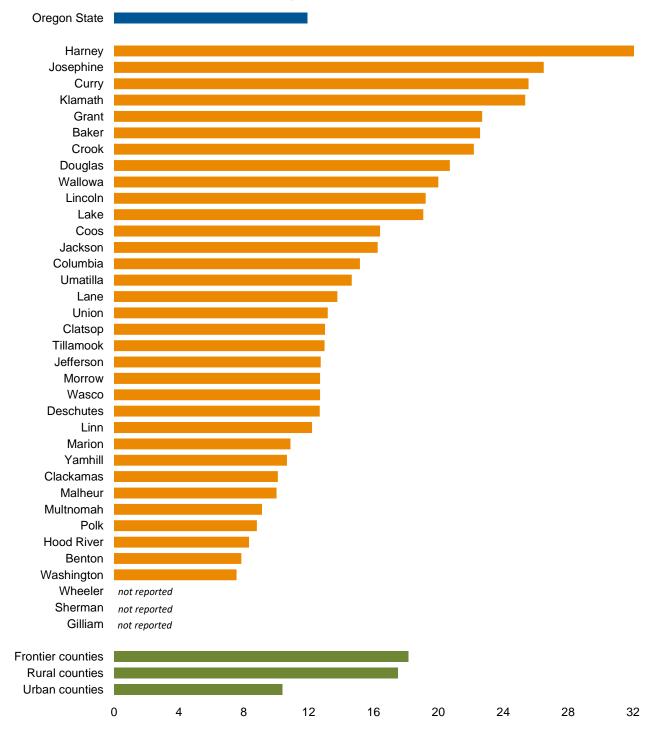

## Firearm deaths by county, Oregon, 2015–2019

| Firearm deaths by county, Oregon, 2015–2019 |                                                   |                            |                             |
|---------------------------------------------|---------------------------------------------------|----------------------------|-----------------------------|
| County                                      | Rate per 100,000<br>population (age-<br>adjusted) | Deaths (average<br>annual) | Population (average annual) |
| Baker                                       | 22.6                                              | 4                          | 16,019                      |
| Benton                                      | 7.9                                               | 8                          | 91,107                      |
| Clackamas                                   | 10.1                                              | 44                         | 410,463                     |
| Clatsop                                     | 13.0                                              | 5                          | 39,102                      |
| Columbia                                    | 15.2                                              | 8                          | 51,375                      |
| Coos                                        | 16.4                                              | 12                         | 63,686                      |
| Crook                                       | 22.2                                              | 6                          | 23,011                      |
| Curry                                       | 25.6                                              | 8                          | 22,650                      |
| Deschutes                                   | 12.7                                              | 25                         | 186,251                     |
| Douglas                                     | 20.7                                              | 23                         | 109,114                     |
| Gilliam                                     | *                                                 | *                          | 1,878                       |
| Grant                                       | 22.7†                                             | 2                          | 7,189                       |
| Harney                                      | 40.0                                              | 3                          | 7,267                       |
| Hood River                                  | 8.3†                                              | 2                          | 23,209                      |
| Jackson                                     | 16.3                                              | 38                         | 216,574                     |
| Jefferson                                   | 12.8                                              | 3                          | 23,607                      |
| Josephine                                   | 26.5                                              | 22                         | 86,251                      |
| Klamath                                     | 25.4                                              | 17                         | 66,921                      |
| Lake                                        | 19.1†                                             | 2                          | 7,837                       |
| Lane                                        | 13.8                                              | 55                         | 373,340                     |
| Lincoln                                     | 19.2                                              | 11                         | 48,547                      |
| Linn                                        | 12.2                                              | 16                         | 125,048                     |
| Malheur                                     | 10.0                                              | 3                          | 30,412                      |
| Marion                                      | 10.9                                              | 37                         | 339,641                     |
| Morrow                                      | 12.7†                                             | 1                          | 11,303                      |
| Multnomah                                   | 9.1                                               | 78                         | 804,606                     |
| Polk                                        | 8.8                                               | 8                          | 83,037                      |
| Sherman                                     | *                                                 | *                          | 1,722                       |
| Tillamook                                   | 13.0                                              | 4                          | 26,389                      |
| Umatilla                                    | 14.7                                              | 11                         | 77,129                      |
| Union                                       | 13.2                                              | 4                          | 26,337                      |
| Wallowa                                     | 20.0†                                             | 2                          | 7,004                       |
| Wasco                                       | 12.7                                              | 3                          | 26,130                      |
| Washington                                  | 7.6                                               | 45                         | 589,481                     |
| Wheeler                                     | *                                                 | *                          | 1,335                       |
| Yamhill                                     | 10.7                                              | 12                         | 104,831                     |
| Frontier counties                           | 18.2                                              | 18                         | 91,967                      |
| Rural counties                              | 17.5                                              | 150                        | 818,288                     |
| Urban counties                              | 10.4                                              | 354                        | 3,219,549                   |
|                                             |                                                   |                            |                             |
| Oregon State                                | 11.9                                              | 522                        | 4,129,803                   |