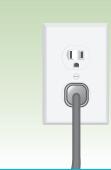

## **Protect plug and outlet**

Plug in unit to a nearby outlet.

Secure plug with a guard/cover.

Post "Do Not Unplug" signs near outlet.