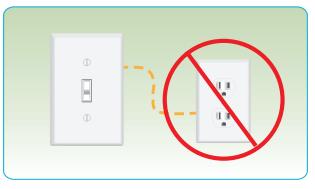

## Always avoid disruption of power

Do not use extension cords.

WARNING! **Do Not Unplug** 

Do not plug more than one appliance into an outlet. This will prevent tripping of circuit breakers.

Do not use outlets that are controlled by wall switches.