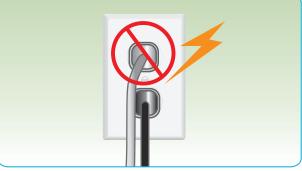

## Always avoid disruption of power

Do not use extension cords.

WARNING! **Do Not Unplug** 

Do not plug more than one appliance into an outlet. This will prevent tripping of circuit breakers.

Do not use outlets that are controlled by wall switches.

Never unplug the vaccine refrigerator or freezer.

If you experience a power failure, do not open refrigerator/freezer doors. If it lasts more than 4-6 hours, call the VFC Program.

• VFC Program Office (877) 243-8832