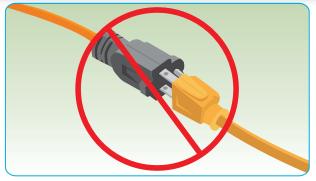

## Always avoid disruption of power

Do not use extension cords.

WARNING! **Do Not Unplug** 

Do not plug more than one appliance into an outlet. This will prevent tripping of circuit breakers.

Do not use outlets that are controlled by wall switches.