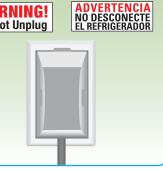

## **Protect plug and outlet**

Plug in unit to a nearby outlet.

Secure plug with a guard/cover.

Post "Do Not Unplug" signs near outlet.

Never unplug the vaccine refrigerator or freezer.

If you experience a power failure, do not open refrigerator/freezer doors. If it lasts more than 4-6 hours, call the VFC Program.

• VFC Program Office (877) 243-8832