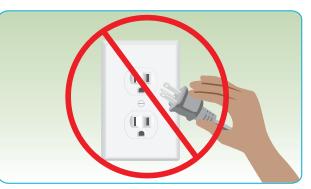

Never unplug the vaccine refrigerator or freezer.

If you experience a power failure, do not open refrigerator/freezer doors. If it lasts more than 4-6 hours, call the VFC Program.

• VFC Program Office (877) 243-8832