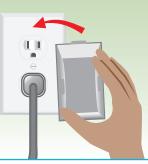

## **Protect plug and outlet**

Plug in unit to a nearby outlet.

Secure plug with a guard/cover.

Post "Do Not Unplug" signs near outlet.