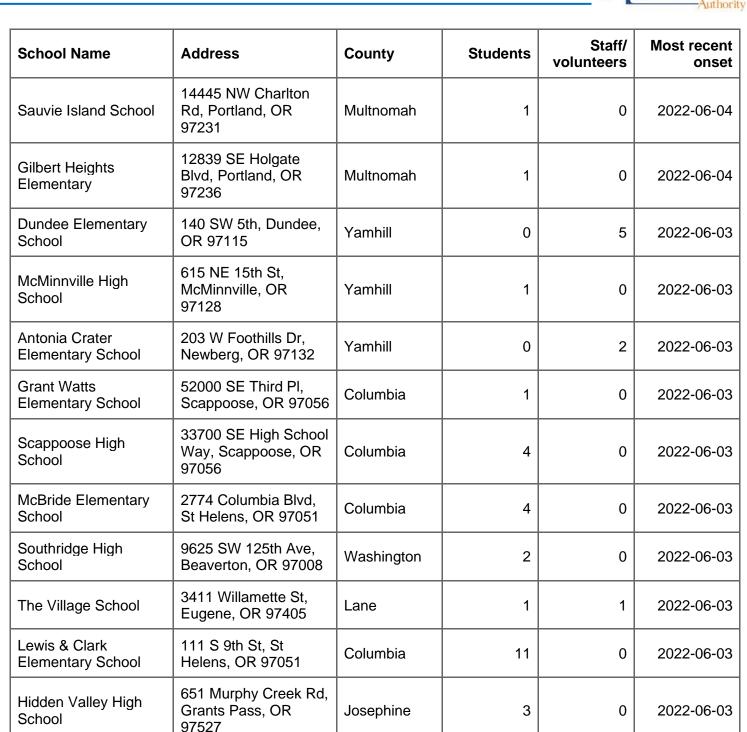

4300 SW 47th Dr,<br>Portland, OR 97221             | Multnomah  | 1        | 0                    | 2022-06-04           |
| Robert Gray Middle<br>School    | 5505 SW 23rd Ave,<br>Portland, OR 97239            | Multnomah  | 1        | 1                    | 2022-06-04           |
| Jason Lee Elementary<br>School  | 2222 NE 92nd Ave,<br>Portland, OR 97220            | Multnomah  | 2        | 1                    | 2022-06-04           |
| Maplewood<br>Elementary School  | 7452 SW 52nd Ave,<br>Portland, OR 97219            | Multnomah  | 1        | 0                    | 2022-06-04           |
| Vernon Elementary<br>School     | 2044 NE Killingsworth<br>St, Portland, OR<br>97211 | Multnomah  | 13       | 0                    | 2022-06-04           |

Oregon's Biweekly Surveillance Summary



Data are provisional and subject to change.

Oregon's Biweekly Surveillance Summary



| School Name                          | Address                                           | County     | Students | Staff/<br>volunteers | Most recent<br>onset |
|--------------------------------------|---------------------------------------------------|------------|----------|----------------------|----------------------|
| Portland Waldorf<br>School           | 2300 SE Harrison St,<br>Milwaukie, OR 97222       | Clackamas  | 0        | 1                    | 2022-06-03           |
| South Shore<br>Elementary            | 910 Bain St SE,<br>Albany, OR 97322               | Linn       | 1        | 1                    | 2022-06-03           |
| Santiam Junior/Senior<br>High School | 300 SW Cedar St, M