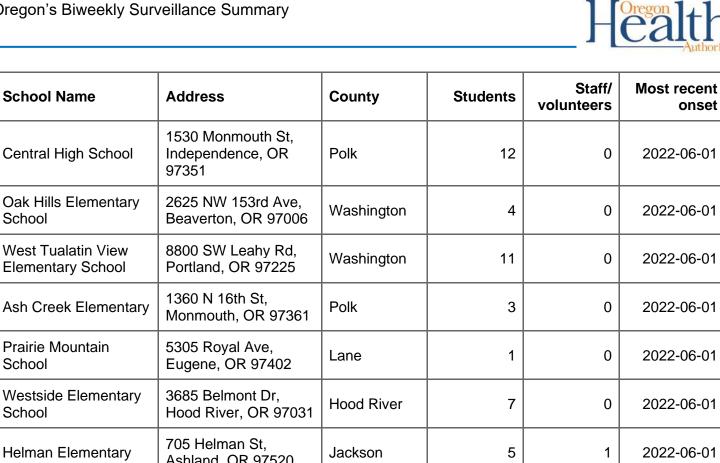

|
| Myrtle Crest<br>Elementary           | 903 Myrtle Crest Ln,<br>Myrtle Point, OR<br>97458 | Coos       | 0        | 1                    | 2022-06-02           |
| Sutherlin Middle<br>School           | 649 E Fourth St,<br>Sutherlin, OR 97479           | Douglas    | 1        | 0                    | 2022-06-02           |
| Perrydale School                     | 7445 Perrydale Rd,<br>Amity, OR 97101             | Polk       | 1        | 0                    | 2022-06-02           |
| Ashland High School                  | 201 S Mountain Ave,<br>Ashland, OR 97520          | Jackson    | 19       | 3                    | 2022-06-02           |

Oregon's Biweekly Surveillance Summary



Oregon's Biweekly Surveillance Summary

**School Name** 

Prairie Mountain

School

School



| School                              | Hood River, OR 97031                      | Hood River | 7  | 0 | 2022-06-01 |
|-------------------------------------|-------------------------------------------|------------|----|---|------------|
| Helman Elementary                   | 705 Helman St,<br>Ashland, OR 97520       | Jackson    | 5  | 1 | 2022-06-01 |
| Walker Elementary<br>School         | 364 Walker Ave,<br>Ashland, OR 97520      | Jackson    | 4  | 4 | 2022-06-01 |
| Ashland Middle<br>School            | 100 Walker Ave,<br>Ashland, OR 97520      | Jackson    | 12 | 1 | 2022-06-01 |
| Jackson Elementary<br>School        | 713 Summit Ave,<br>Medford, OR 97501      | Jackson    | 2  | 1 | 2022-06-01 |
| John Muir Outdoor<br>School         | 320 Beach St,<br>Ashland, OR 97520        |