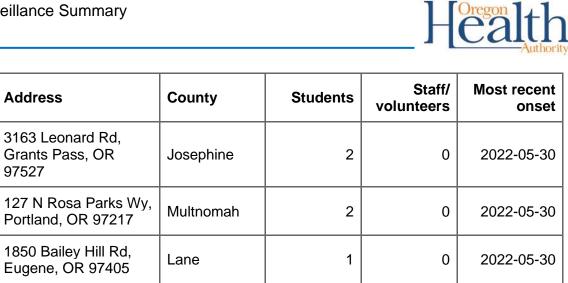

2022-05-30           |
| Hudson Park<br>Elementary School   | 28176 Old Rainier Rd,<br>Rainier, OR 97048         | Columbia   | 8        | 0                    | 2022-05-30           |
| East Sutherlin Primary<br>School   | 323 E Third Ave,<br>Sutherlin, OR 97479            | Douglas    | 1        | 0                    | 2022-05-30           |
| West Salem High<br>School          | 1776 Titan Dr NW,<br>Salem, OR 97304               | Polk       | 3        | 1                    | 2022-05-30           |
| Talent Middle School               | 102 Christian Ave,<br>Talent, OR 97540             | Jackson    | 4        | 1                    | 2022-05-30           |

Data are provisional and subject to change.

Oregon's Biweekly Surveillance Summary

**School Name** 

**Redwood Elementary** 



| School                                               | Grants Pass, OR<br>97527                    | Josephine  | 2  | 0 | 2022-05-30 |
|------------------------------------------------------|---------------------------------------------|------------|----|---|------------|
| Holy Redeemer                                        | 127 N Rosa Parks Wy,<br>Portland, OR 97217  | Multnomah  | 2  | 0 | 2022-05-30 |
| Churchill High School                                | 1850 Bailey Hill Rd,<br>Eugene, OR 97405    | Lane       | 1  | 0 | 2022-05-30 |
| Thurston High School                                 | 333 58th St,<br>Springfield, OR 97478       | Lane       | 2  | 0 | 2022-05-30 |
| Bohemia Elementary<br>School                         | 721 S R St, Cottage<br>Grove, OR 97424      | Lane