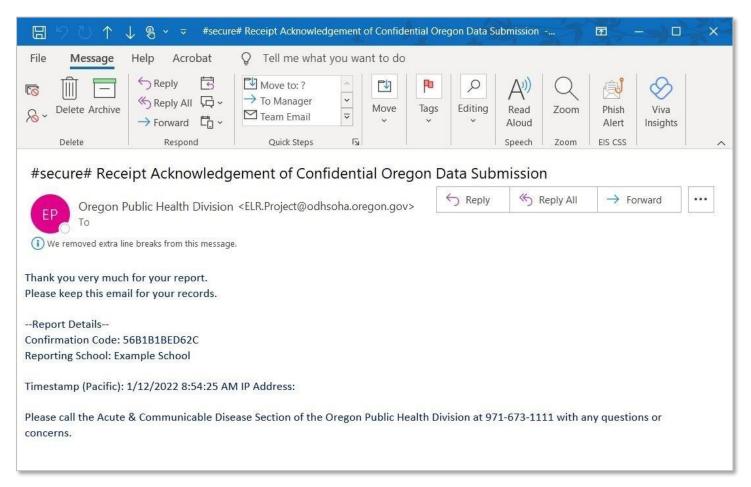

#### **Email Notification**

- Once you have submitted a report, you will receive a secure email with the subject: #secure# Receipt Acknowledgement of Confidential Oregon Data Submission
- This email is automatically sent from <u>ELR.Project@odhsoha.oregon.gov</u> after each submission.
- If you have trouble opening this secure email, please contact <u>Opera.Suppor@odhsoha.oregon.gov</u>