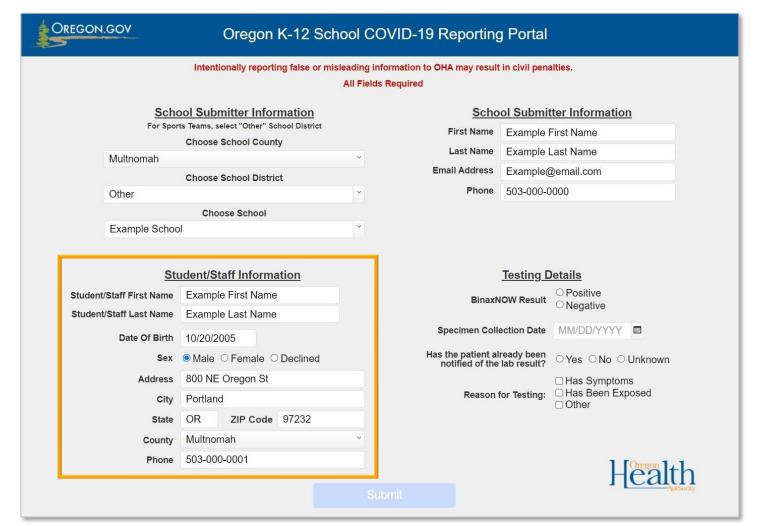

#### Student/Staff Information

- 1. Enter in Student/Staff's First Name
- 2. Enter in Student/Staff's Last Name
- Enter in Student/Staff's Date Of Birth NOTE: The Date Of Birth must be in MM/DD/YYYY format.
- 4. Select the Student/Staff's Sex
- 5. Enter in Student/Staff's Address, City, State, ZIP Code, and County
- 6. Enter in Student/Staff's Phone

#### **Testing Details**

- Select the BinaxNOW Result NOTE: OHA requires all positive COVID-19 test results to be reported daily.
- 2. Enter in Specimen Collection Date
- 3. Select whether the Student/Staff has already been notified of the lab result
- 4. Select the Reason for Testing
- Review all information from all sections and confirm the information is correct and accurate NOTE: Once you click on Submit, you will not be able to edit your submission. Please review your submission first.
- 6. Click on Submit