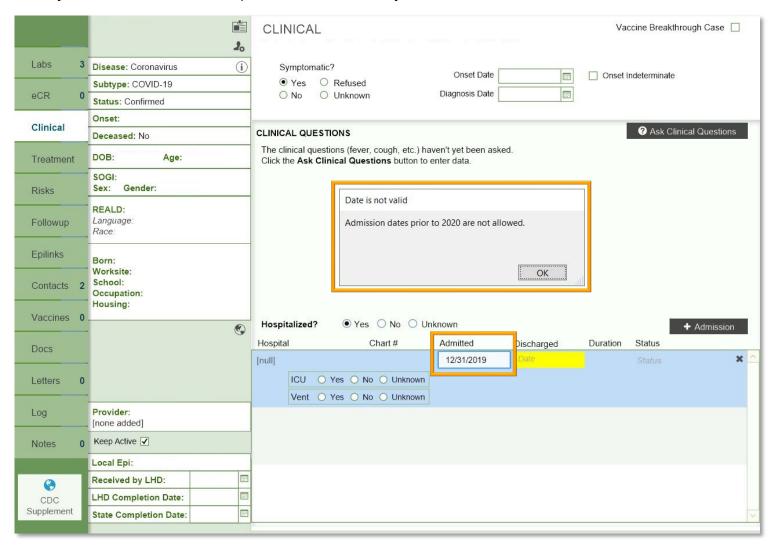

#### **Hospital Admission Dates Prior to 2020 Are Not Allowed**

When you enter in a hospital "Admitted" date prior to 2020, a message will appear stating "Admission dates prior to 2020 are not allowed."

When you click on "OK", the hospital "Admitted" date you entered in will be cleared.

You can get this document in other languages, large print, braille, or a format you prefer. Contact the Coronavirus Response and Recovery Unit (CRRU) at 503-979-3377 or email CRRU@dhsoha.state.or.us. We accept all relay calls, or you can dial 711.