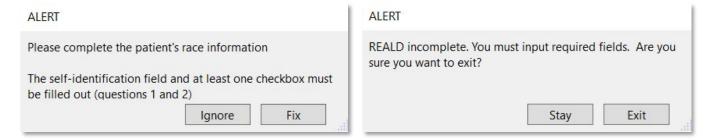

### Interface Enhancements to REAL-D (continued)

You must completely answer every REAL-D question. If you click on the right and left arrows to continue or click on the "OK" to exit, you will receive a message asking you to complete all REAL-D questions.

You can still continue and exit without completing all questions by clicking on "Ignore" or "Exit".

An "Other..." answer option was added to the questions "What language or languages do you use at home?", "In what language do you want us to communicate in person, on the phone, or virtually with you?", and "In what language do you want us to write to you?".