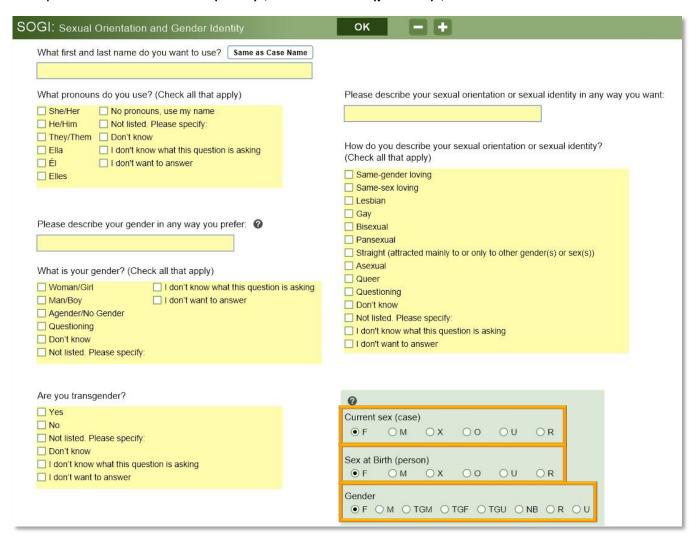

## **Interface Enhancements to SOGI**

SOGI is now in its own section and has been removed from the REAL-D section.

The questions "Current sex (case)", "Sex at Birth (person)", and "Gender" have been added to SOGI.