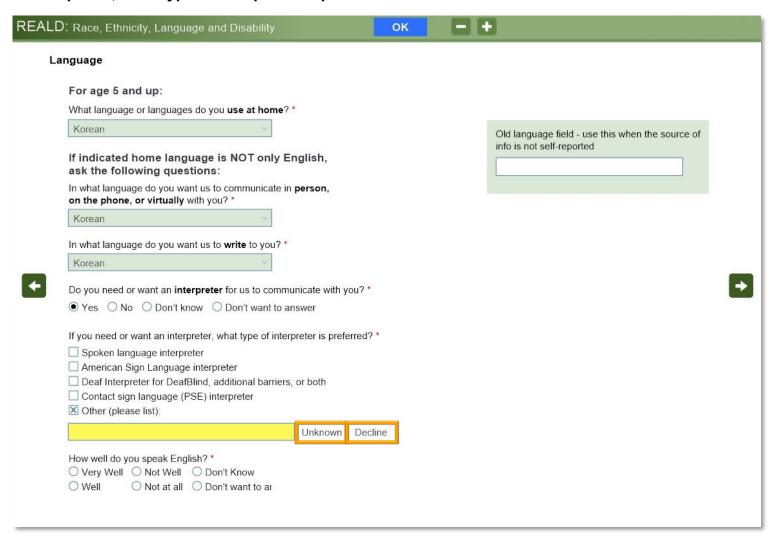

#### **Interface Enhancements to REAL-D (continued)**

On the Language screen, "Unknown" and "Decline" buttons were added. If you click on these buttons, the word "Unknown" or "Decline" will populate for "Other (please list):", on the question "If you need or want an interpreter, what type of interpreter is preferred?".