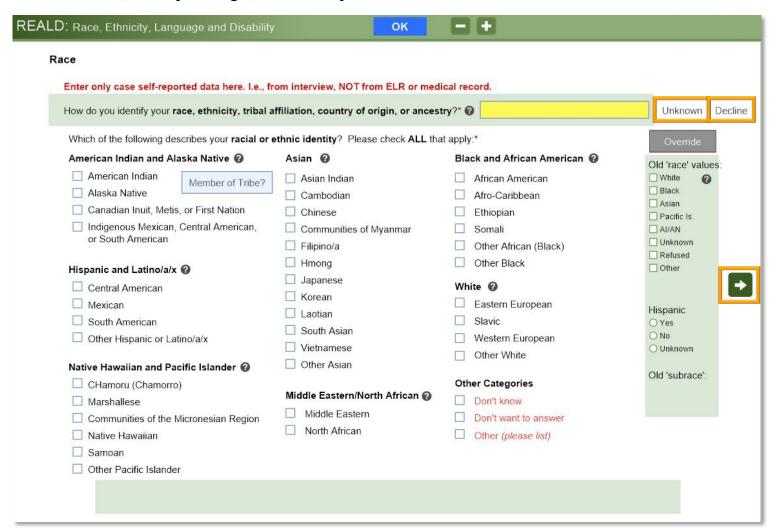

#### Interface Enhancements to REAL-D

The "Race", "Language", and "Disability" tabs on the top of the screen have been removed. To navigate between different sections, you must use the arrow icons on the middle right and left sides of the screen.

On the Race screen, "Unknown" and "Decline" buttons were added. If you click on these buttons, the word "Unknown" or "Decline" will populate for the question "How do you identify your race, ethnicity, tribal affiliation, county of origin, or ancestry?".

### Interface Enhancements to REAL-D (continued)

You must completely answer every REAL-D question. If you click on the right and left arrows to continue or click on the "OK" to exit, you will receive a message asking you to complete all REAL-D questions.

You can still continue and exit without completing all questions by clicking on "Ignore" or "Exit".

An "Other..." answer option was added to the questions "What language or languages do you use at home?", "In what language do you want us to communicate in person, on the phone, or virtually with you?", and "In what language do you want us to write to you?".