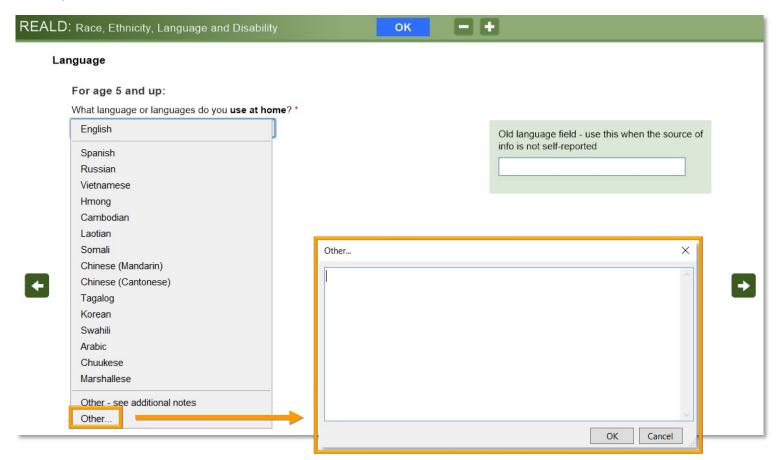

You can still continue and exit without completing all questions by clicking on "Ignore" or "Exit".

An "Other..." answer option was added to the questions "What language or languages do you use at home?", "In what language do you want us to communicate in person, on the phone, or virtually with you?", and "In what language do you want us to write to you?".

When you select "**Other...**", a textbox will appear so you can enter in a language that is not included on the drop-down list.