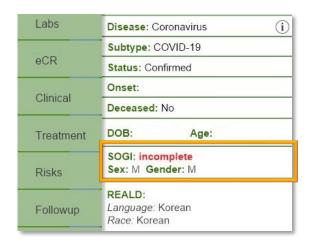

## **Interface Enhancements to SOGI**

SOGI is now in its own section and has been removed from the REAL-D section.

The questions "Current sex (case)", "Sex at Birth (person)", and "Gender" have been added to SOGI.